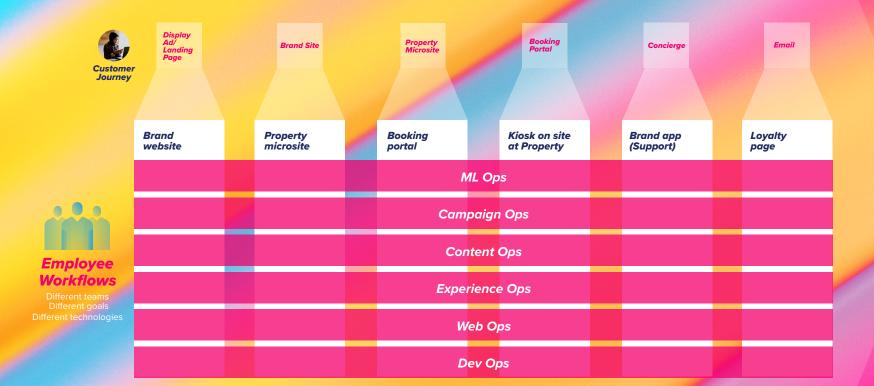

#### LETTING CONTENT & DATA FLOW IS NOT ENOUGH

**WORK MUST FLOW TOO** 

#### THE FUTURE OF DIGITAL WORKFLOWS

Who needs to do the work?

What work needs to be done?

What tools need to be integrated to do that work?

What steps can be automated via ML?