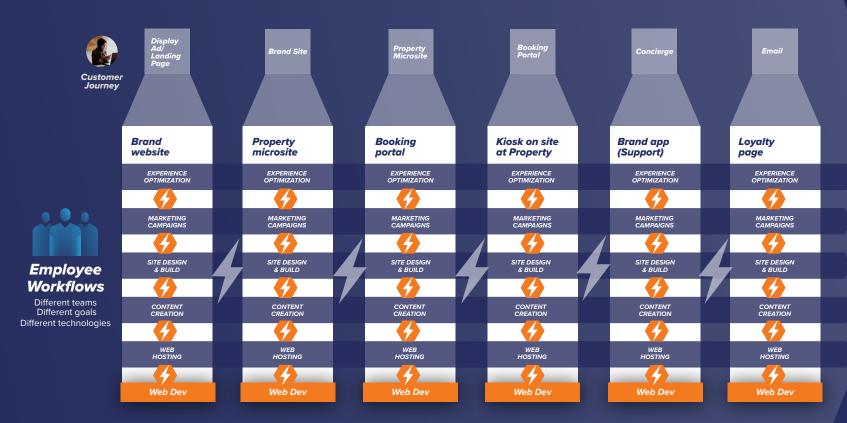

#### DIGITAL WORKFLOWS ARE BROKEN

#### THE FUTURE OF DIGITAL WORKFLOWS

Who needs to do the work?

What work needs to be done?

What tools need to be integrated to do that work?

What steps can be automated via ML?