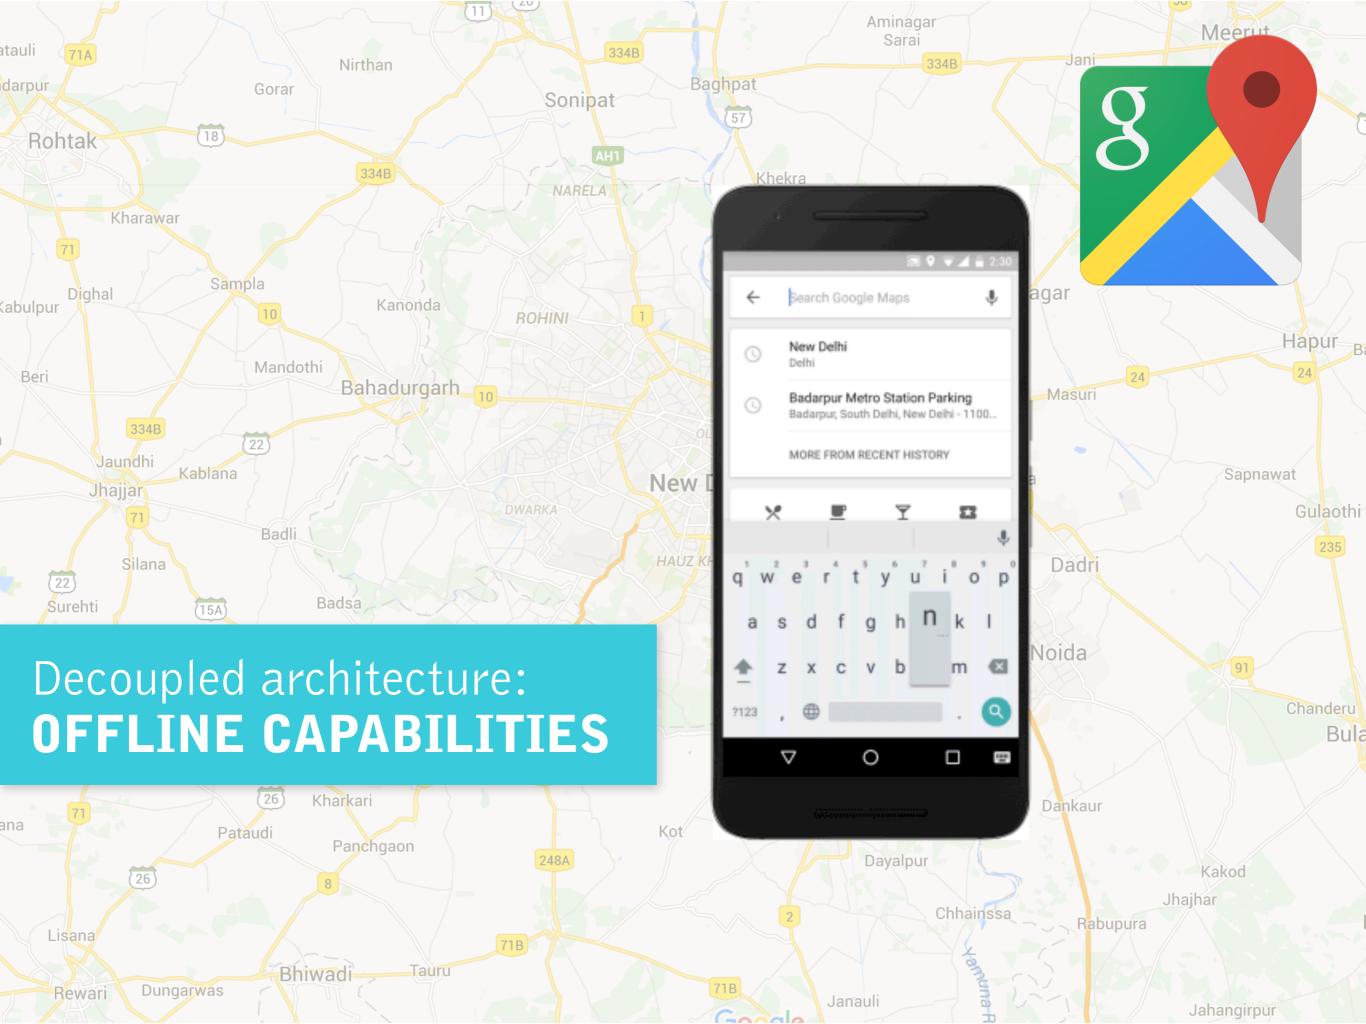

#### Decoupled architecture: OPTIMISTIC FEEDBACK

- Finder File Edit View Go Window Help on Sunday
  - Became friends wth Rory Hunter and 9 other
  - people
  - Co-Founder and CTO at Acquia and Founder and project lead Drupal at Drupal Past: Mollom and Universiteit Gent
  - Studied at Antwerp University Started in 1996

#### Decoupled architecture: NON-BLOCKING WORKFLOW

III Comment A Share

9 people like this.

·加 Like

1990s

1988

1978

Sponsored %