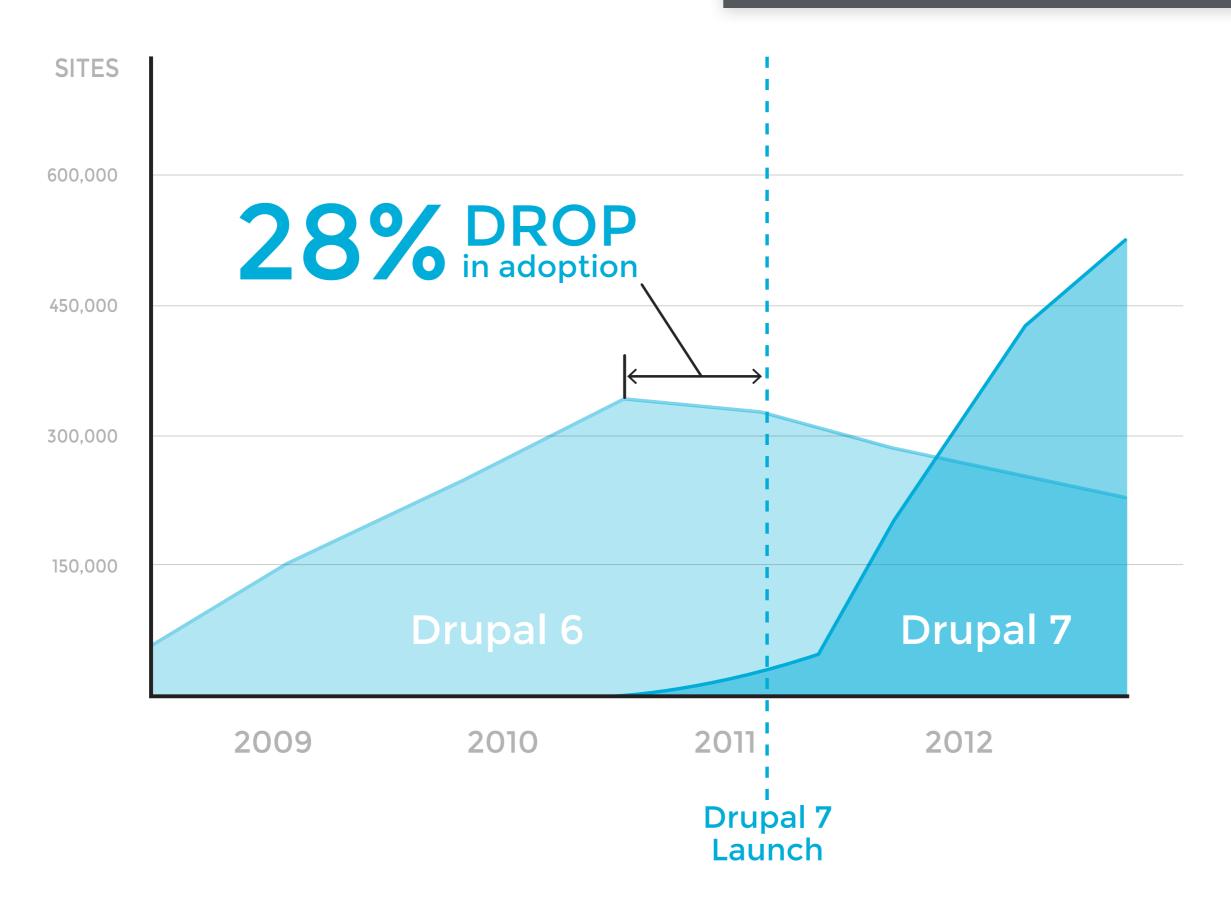

"Our ears perked when we learned time after time that wellknown Drupal sites that we assumed were developed in the US or Europe were primarily delivered from India. And it didn't stop there; we learned that the Indian teams are often responsible for making the CMS platform decisions for all of their clients regardless of country or industry. In other words, a lot of decisions are made in India and it is of strategic importance that the large system integrators have a good understanding of Drupal."

Excerpt from my blog, 2011
buytaert.net/drupal-india-opportunity

United States **322,727,000** 

(4.42% of globe)