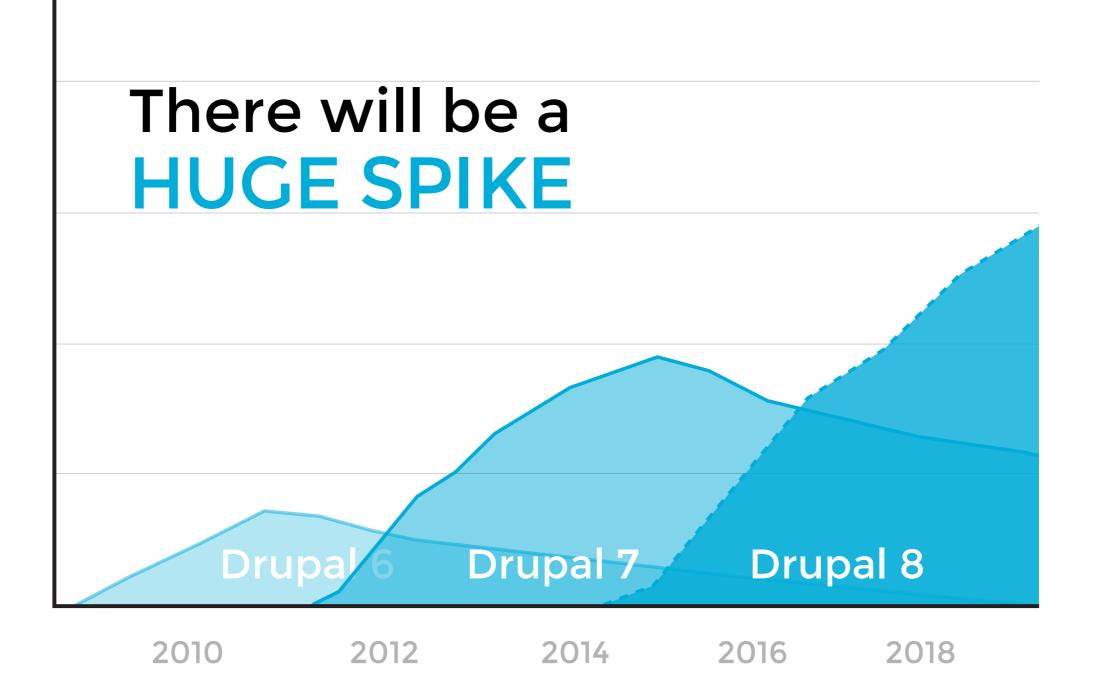

#### DRUPAL USED BY

Zee, India Today Group, Sony TV, Indian Common Wealth Games, Jodi365.com, data.gov.in

Drupal growth over time

Drupal growth in India over time