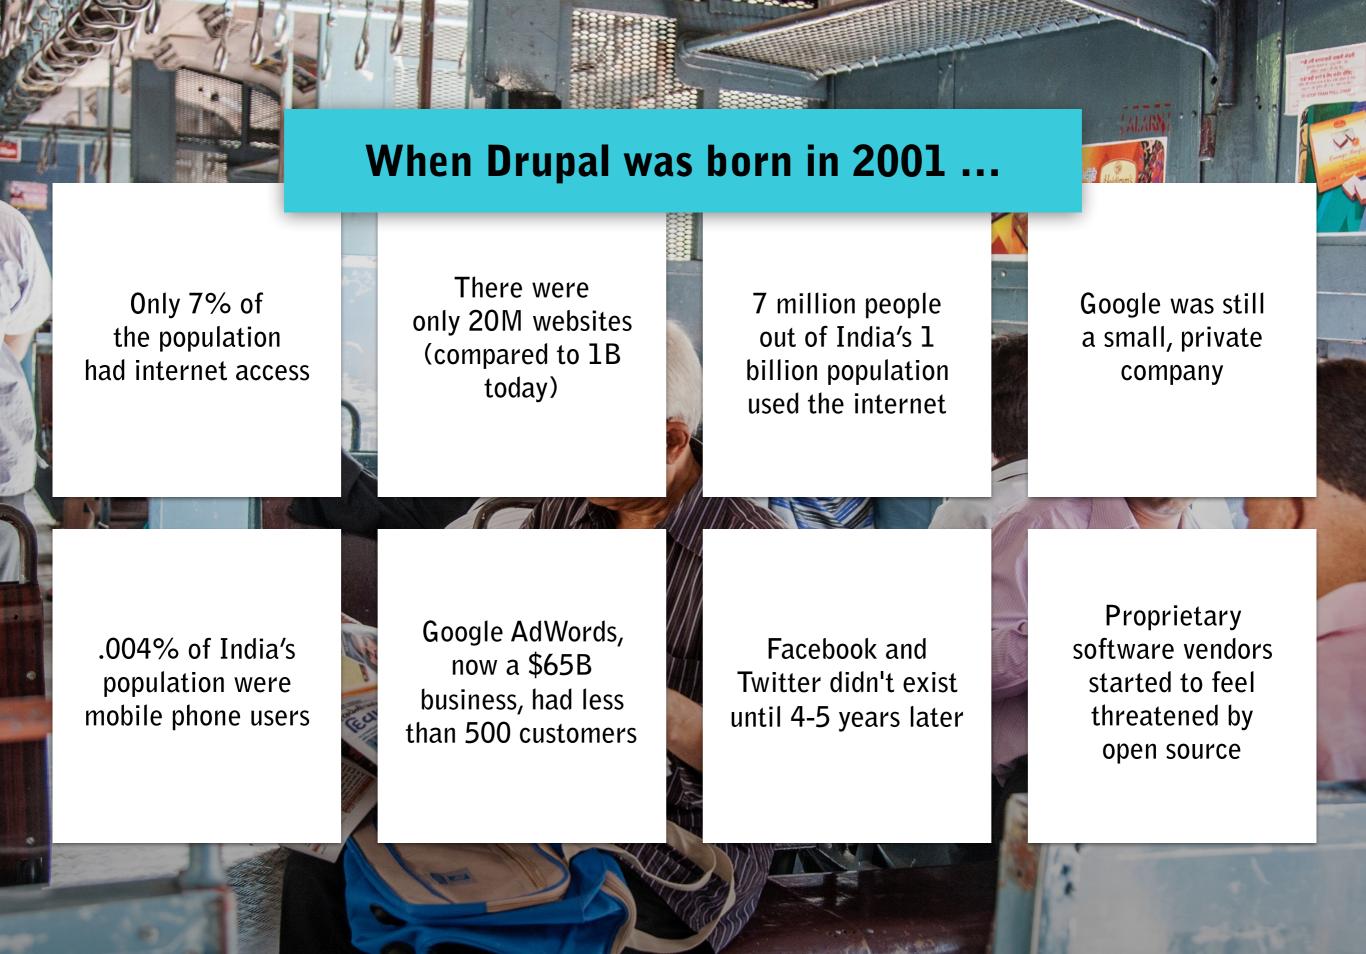

"Our ears perked when we learned time after time that wellknown Drupal sites that we assumed were developed in the US or Europe were primarily delivered from India. And it didn't stop there; we learned that the Indian teams are often responsible for making the CMS platform decisions for all of their clients regardless of country or industry. In other words, a lot of decisions are made in India and it is of strategic importance that the large system integrators have a good understanding of Drupal."

Excerpt from my blog, 2011
buytaert.net/drupal-india-opportunity

United States **322,727,000** 

(4.42% of globe)

## Population of India 1,283,610,000

(17.6% of globe)