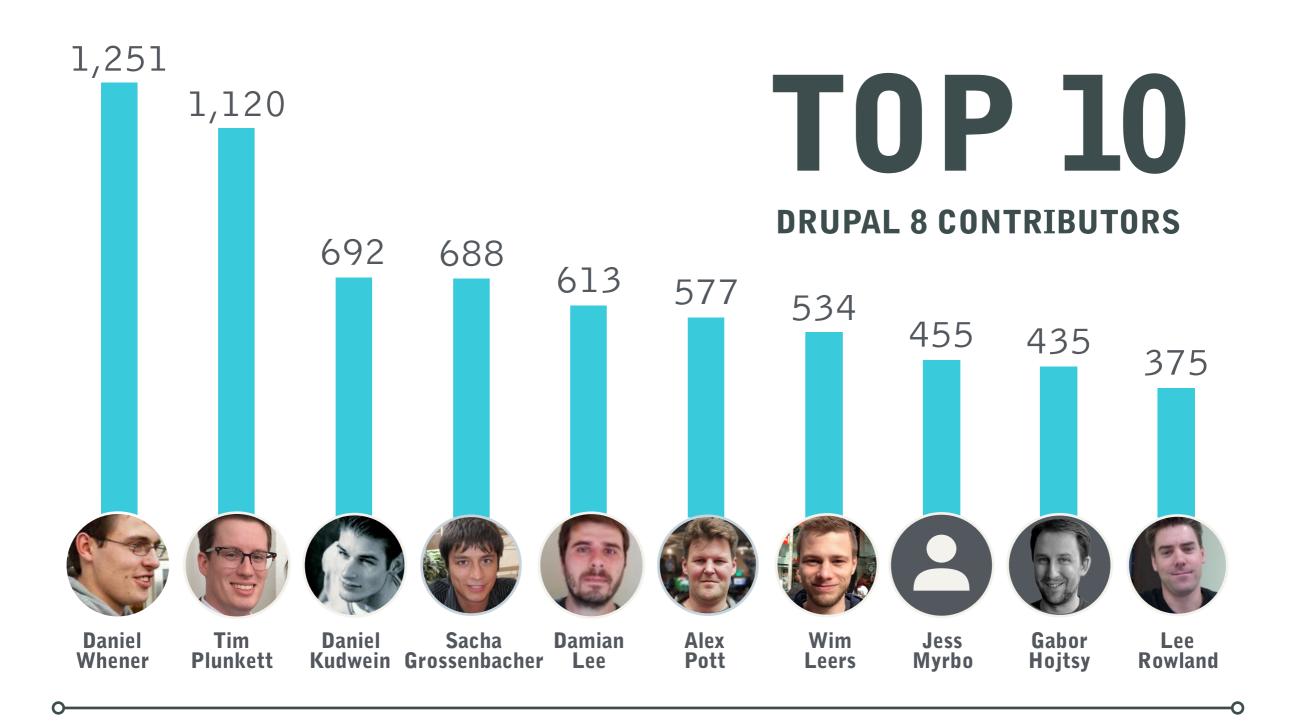

# **90% of core contributors** are from America and Europe

## Last year, contribution to Drupal core from India saw a **significant increase** (2nd largest by commits)

**√602 credits** 

## Last year, contribution to Drupal core from India saw a **significant increase**

🔽 Valuebound

in the last 90 days\*