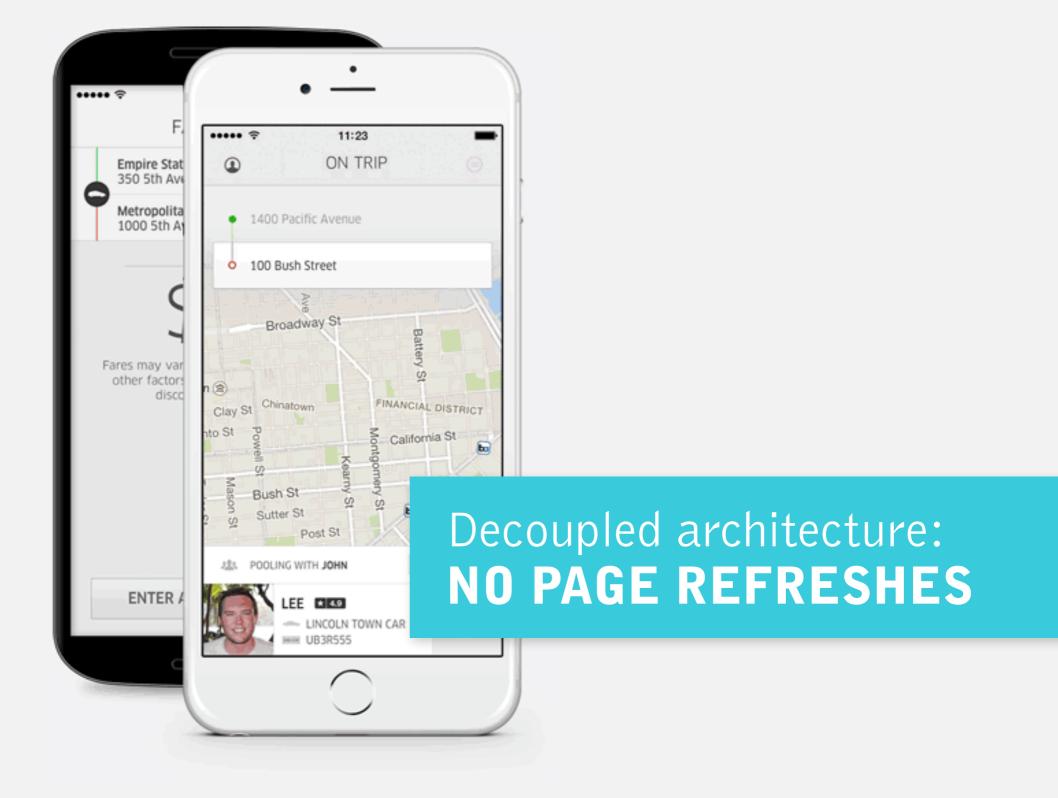

## Colgate's smart toothbrush

Build experiences that help people change their behavior and live a better lifestyle

| FROM:                                     | <b>TO:</b>                                                |
|-------------------------------------------|-----------------------------------------------------------|
| Websites &                                | Multichannel,                                             |
| web content                               | digital experiences                                       |
| FROM:<br>Browser-based                    | <b>TO:</b><br>Any browser, screen,<br>device, application |
| FROM:                                     | <b>TO:</b>                                                |
| Everyone sees the                         | Personal,                                                 |
| same content                              | contextual experiences                                    |
| FROM:<br>"Pull" content<br>(browse, read) | <b>TO:</b><br>"Push" content for real-time interaction    |
| <b>FROM:</b>                              | <b>TO:</b>                                                |
| Back-end tied to                          | Decoupled architecture                                    |
| front-end delivery                        | for flexible delivery                                     |

## Flexible delivery via (DE)COUPLED DELIVERY

**CUSTOMER** 

**EXPERIENCE** 

New approaches