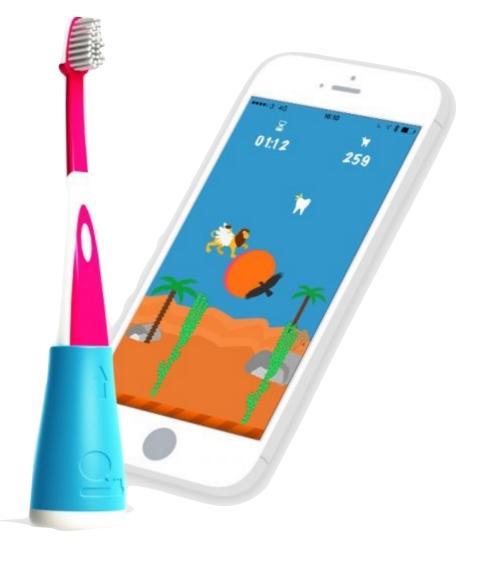

## Colgate's smart toothbrush

Build experiences that help people change their behavior and live a better lifestyle

| FROM:                                     | <b>TO:</b>                                                |
|-------------------------------------------|-----------------------------------------------------------|
| Websites &                                | Multichannel,                                             |
| web content                               | digital experiences                                       |
| FROM:<br>Browser-based                    | <b>TO:</b><br>Any browser, screen,<br>device, application |
| FROM:                                     | <b>TO:</b>                                                |
| Everyone sees the                         | Personal,                                                 |
| same content                              | contextual experiences                                    |
| FROM:<br>"Pull" content<br>(browse, read) | <b>TO:</b><br>"Push" content for real-time interaction    |
| <b>FROM:</b>                              | <b>TO:</b>                                                |
| Back-end tied to                          | Decoupled architecture                                    |
| front-end delivery                        | for flexible delivery                                     |