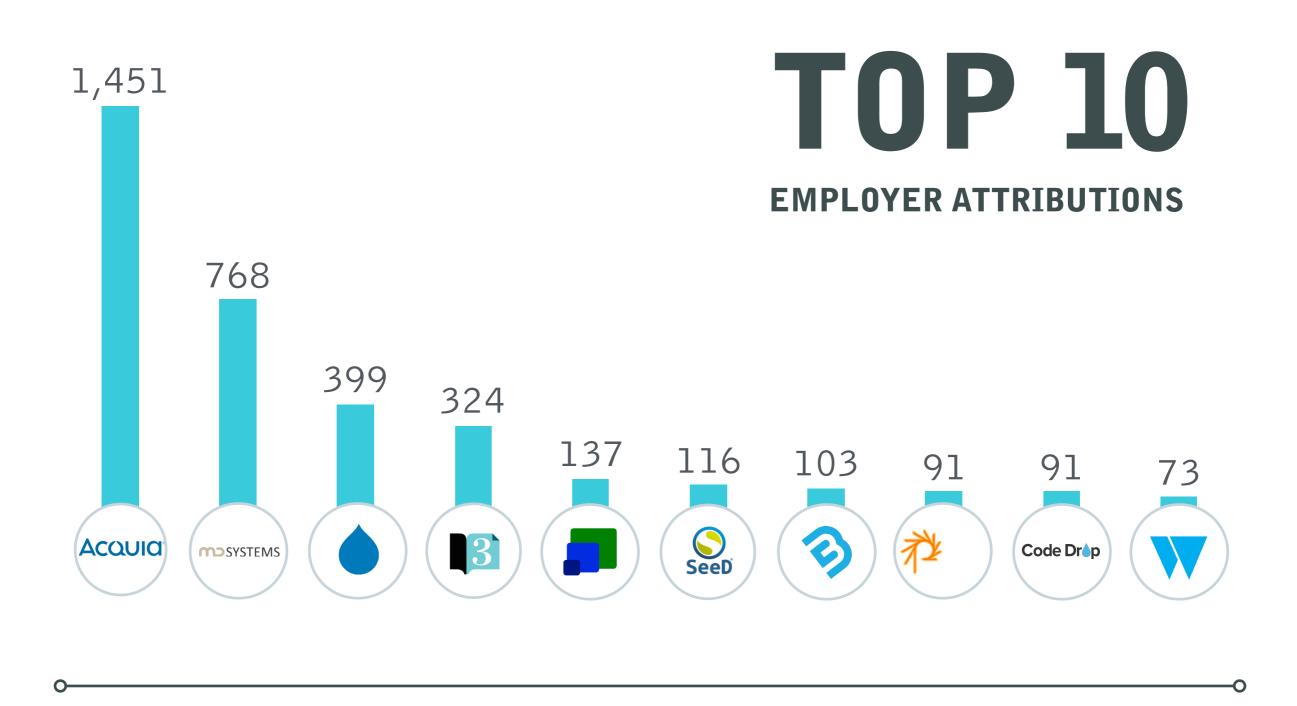

3 DrupalCon Prague 2013 DrupalCon Amsterdam 2014

Credited on 40 issues fixed in the past 3 months Drupal core, 18 issues Localization client, 3 issues xmlrpc, 1 issue Drupal 8 multilingual demo, 2 issues Localization server, 3 issues Upgrade Status, 1 issue Translation template extractor, 9 issues Pathauto, 1 issue Drupal.org customizations, 1 issue Language fallback, 1 issue

#### Projects

Drupal core (1669 commits) Drupal 8 Multilingual Initiative sandbox (996 commits) DrupalCamp Colorado (987 commits) Poll (from core) (987 commits)



Gábor Hojtsy helps support and grow the Drupal community with the Drupal Association.

My mentors:

























I contributed Drupal patches I contributed Drupal modules I contributed Drupal themes I contributed Drupal installation profiles



Commits as of January 2015



Commits as of January 2015





#### ORGANIZE EVENTS







#### DOCUMENTATION WRITING



#### USABILITY TESTING



#### PROMOTE DRUPAL

## **NOT JUST TECHNICAL; IT'S ABOUT LEADERSHIP**



### **REMOVING BARRIERS TO CONTRIBUTION IN INDIA**





## LOOKING Ahead



0-

## **DRUPAL TURNED 15**



# 1784

#### **1ST INDUSTRIAL REVOLUTION**

Steam power to mechanize production

# 1870

#### 2<sup>ND</sup> INUDSTRIAL REVOLUTION

Electric power to create mass production

# 1969

#### 3<sup>RD</sup> INDUSTRIAL REVOLUTION

Electronics and IT to automate production

## 2016

**4<sup>тн</sup> INDUSTRIAL REVOLUTION** The digital revolution

## Billions of people connected online

Massive storage capability

Nearly unlimited access to knowledge

Unprecedented

processin