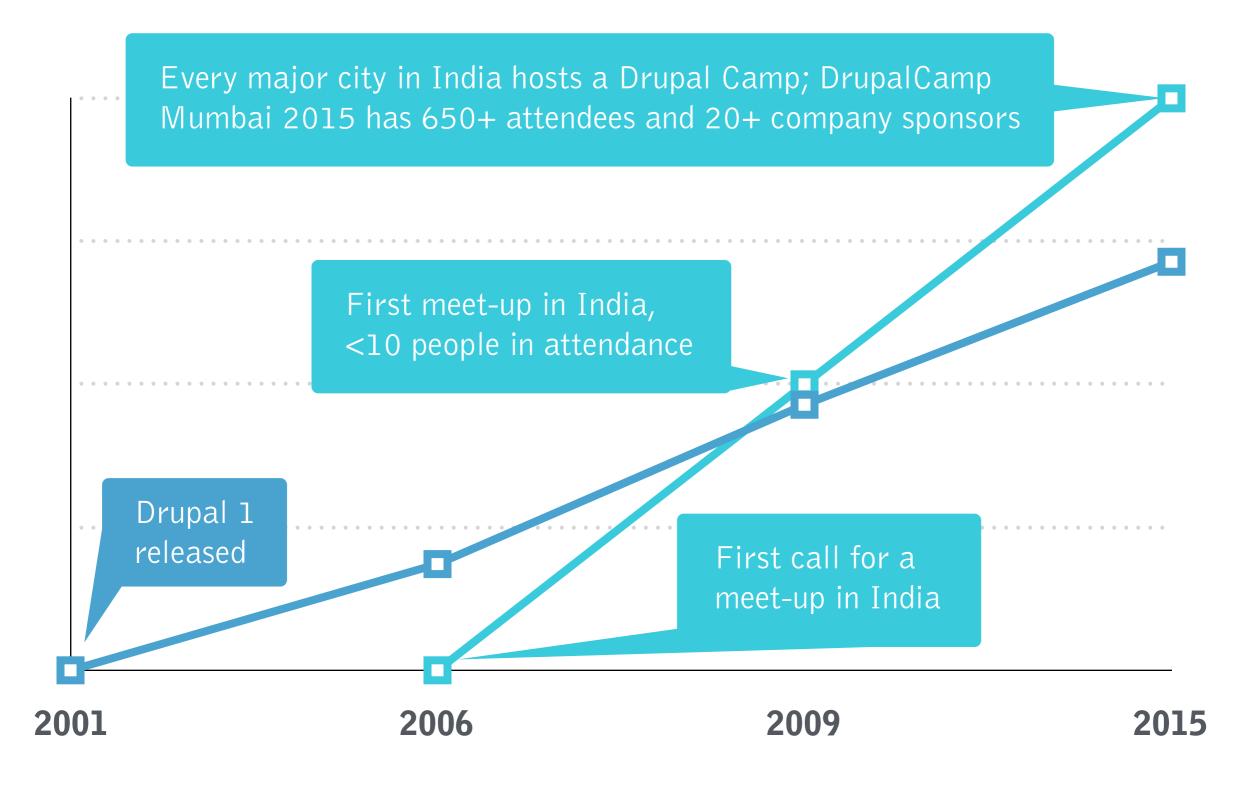

## DRUPAL CAMPS

Come for the code, stay for the community

#### GATHERING IN PERSON CHANGES THE WAY WE COLLABORATE

## **PEOPLE FIND EACH OTHER**

.

No.

#### Drupal Camp MUMBAI

Drupal #DCM2L

#### 100+

63

## Meet-up growth over time: