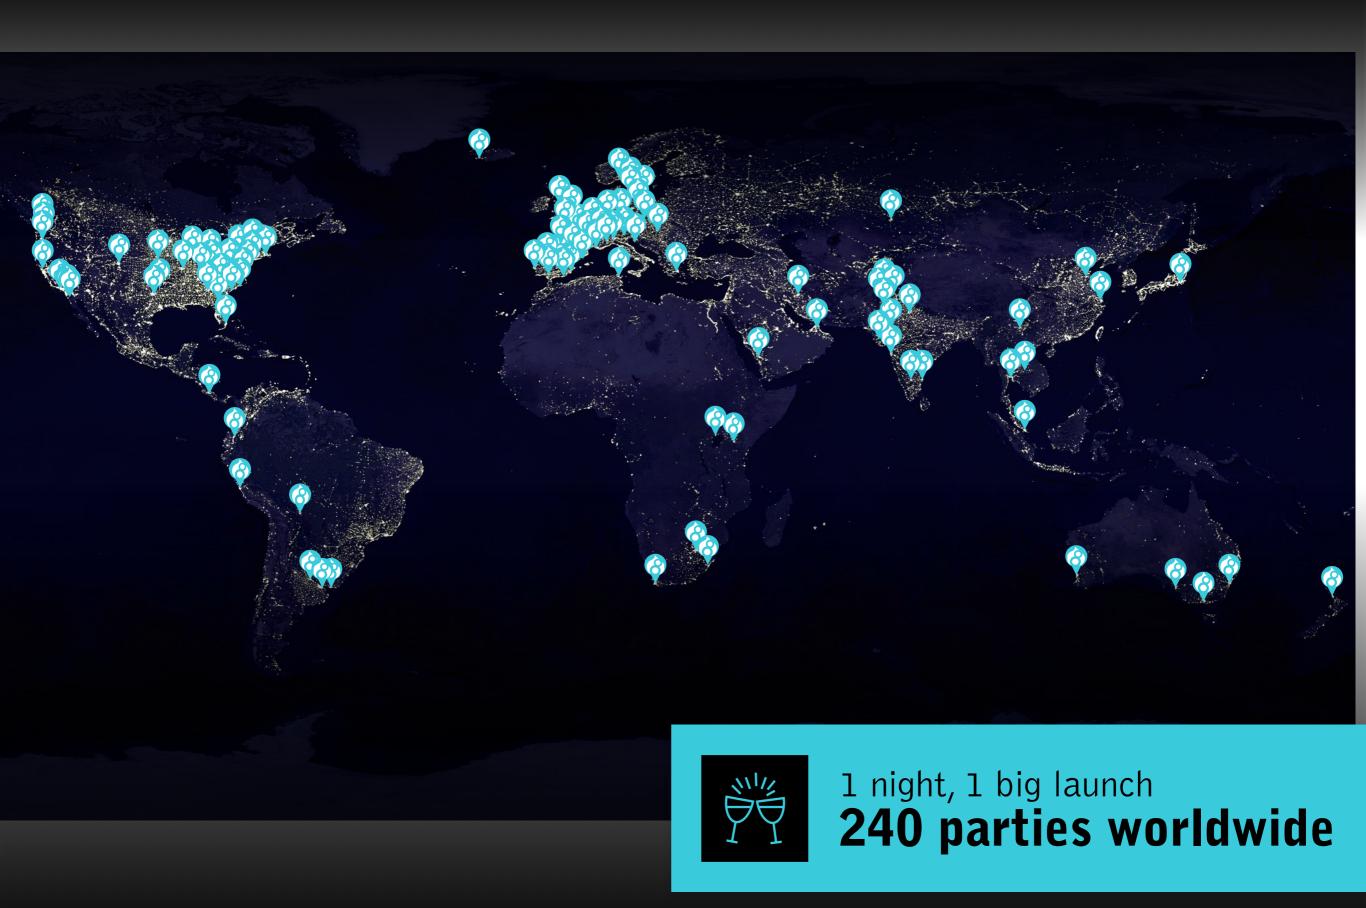

| <b>TO:</b>                                                |
| Back-end tied to                          | Decoupled architecture                                    |
| front-end delivery                        | for flexible delivery                                     |

## Reusable content via STRUCTURED CONTENT

तगरीकाल

RJ-19 P-1829

## Flexible delivery via (DE)COUPLED DELIVERY





**CUSTOMER** 

**EXPERIENCE** 

New approaches

# Ţ

### REINVENTING

business models and supply chains



#### 40 TRILLION+ MARKET over the next decade



#### **BETTERMENT** Improve the world

О





es he

11

О







## WE

### (3,300+ global contributors)

### **WORKED ON DRUPAL 8**

(1.5M lines of code, new architecture,200+ new features)

FOR 4.5 YEARS

## AND RELEASED ON NOV. 19TH, 2015







Dynamic content caching enables faster personalized experiences

# New architecture

makes it easier to develop & extend capabilities

### Modern PHP standards

opens up adoption to more developers

# Responsive experience

for authors & visitors delivers multi-channel consistency

Re-imagined content authoring experience In-line in-context editing on page, WYSIWYG tools

### Web services APIs allow organizations to harness the API economy

Supports decoupled content delivery enabling JS front-end development

Plus much, much more Over 200+ other new features

New features in **DRUPAL 8** 

### **DRUPAL 8 IS IN THE RIGHT PLACE AT THE RIGHT TIME**







## COMING IN 8.X

# **STABILITY AND BUG FIXES**

8+

By design; we wanted to get our feet wet with semantic versioning after coming