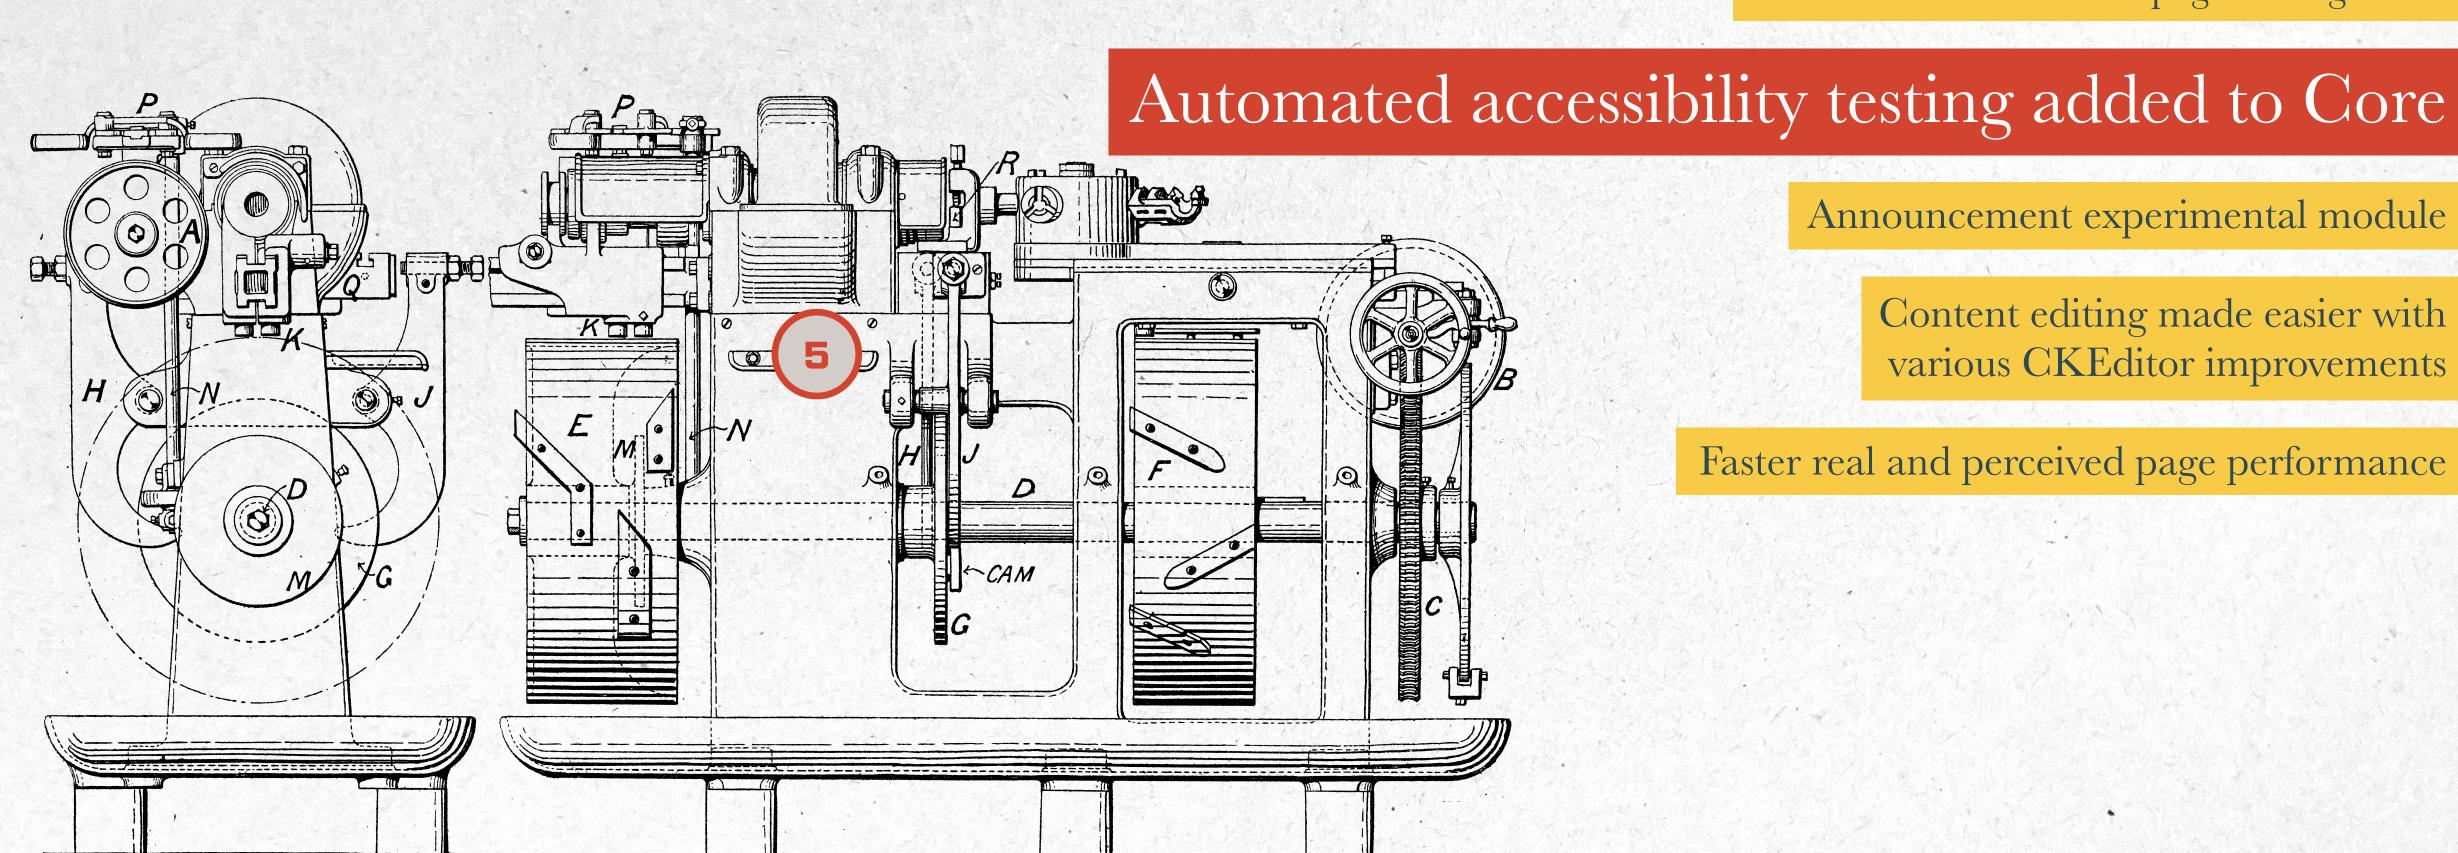

# 10.1.0 RELEASE

A streamlined content modeling experience

More flexible block and page management

Automated accessibility testing added to Core

Announcement experimental module

Content editing made easier with various CKEditor improvements

A streamlined content modeling experience

More flexible block and page management

Automated accessibility testing added to Core

Announcement experimental module

Content editing made easier with various CKEditor improvements