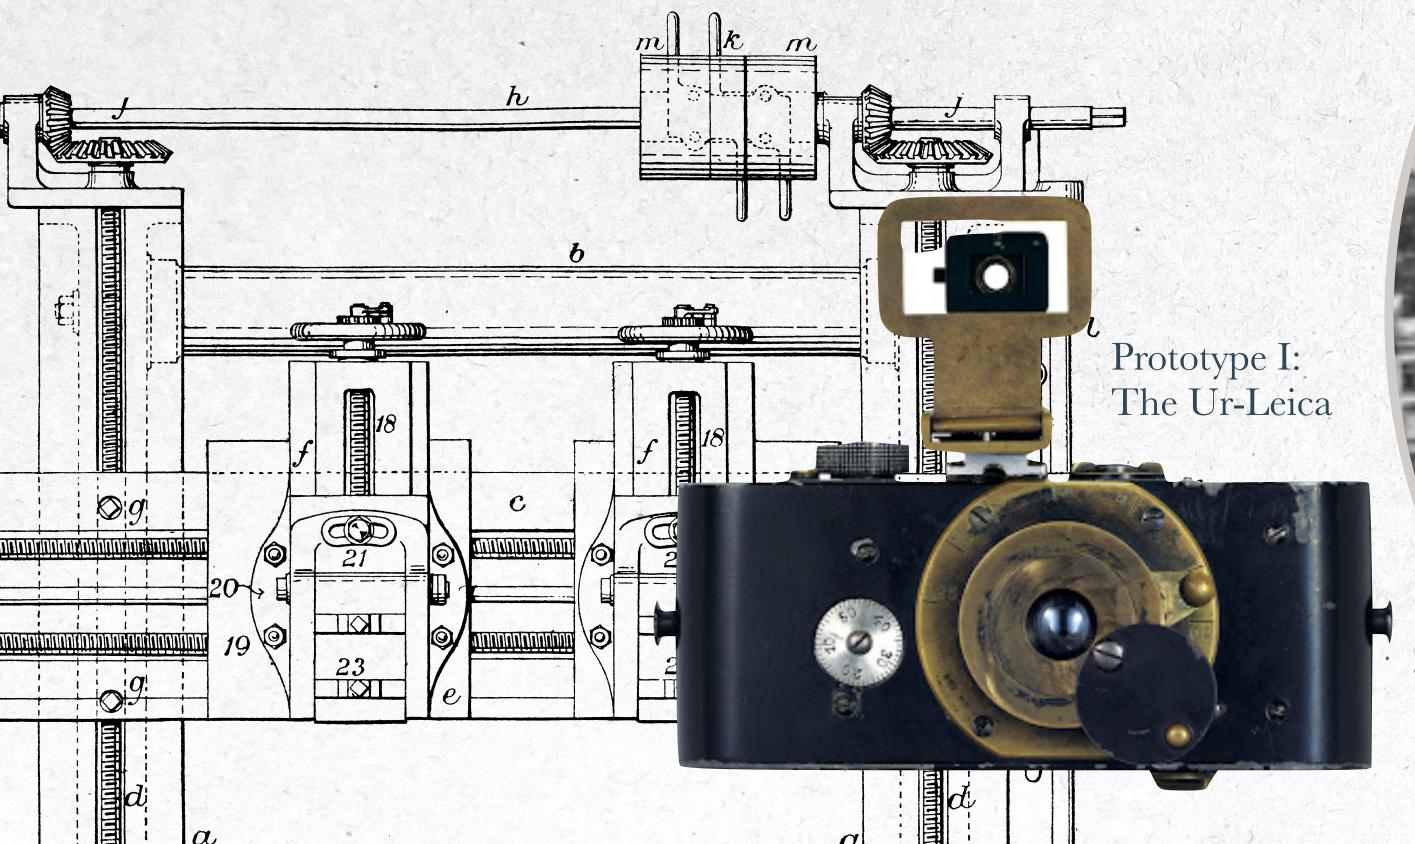

#### The Power of One

Oscar Barnack's health condition prevented him from carrying around heavy camera equipment. So he decided to make a portable camera.

#### Barnack's invention became the standard

for all 35mm film cameras for decades to come

User Manual

User Manual

1. It's not aimless.

- 1. It's not aimless.
- 2. It's not an 'innovation council' coming up with the next big idea.

It can come from a single person, anywhere.

One person can spark a movement.

- 1. It's not aimless.
- 2. It's not an 'innovation council' coming up with the next big idea.
- 3. It's not pure luck.

Ernst Leitz II, Oscar Barnack's employer supported him in his experimentation that led to the breakthrough invention of the Leica