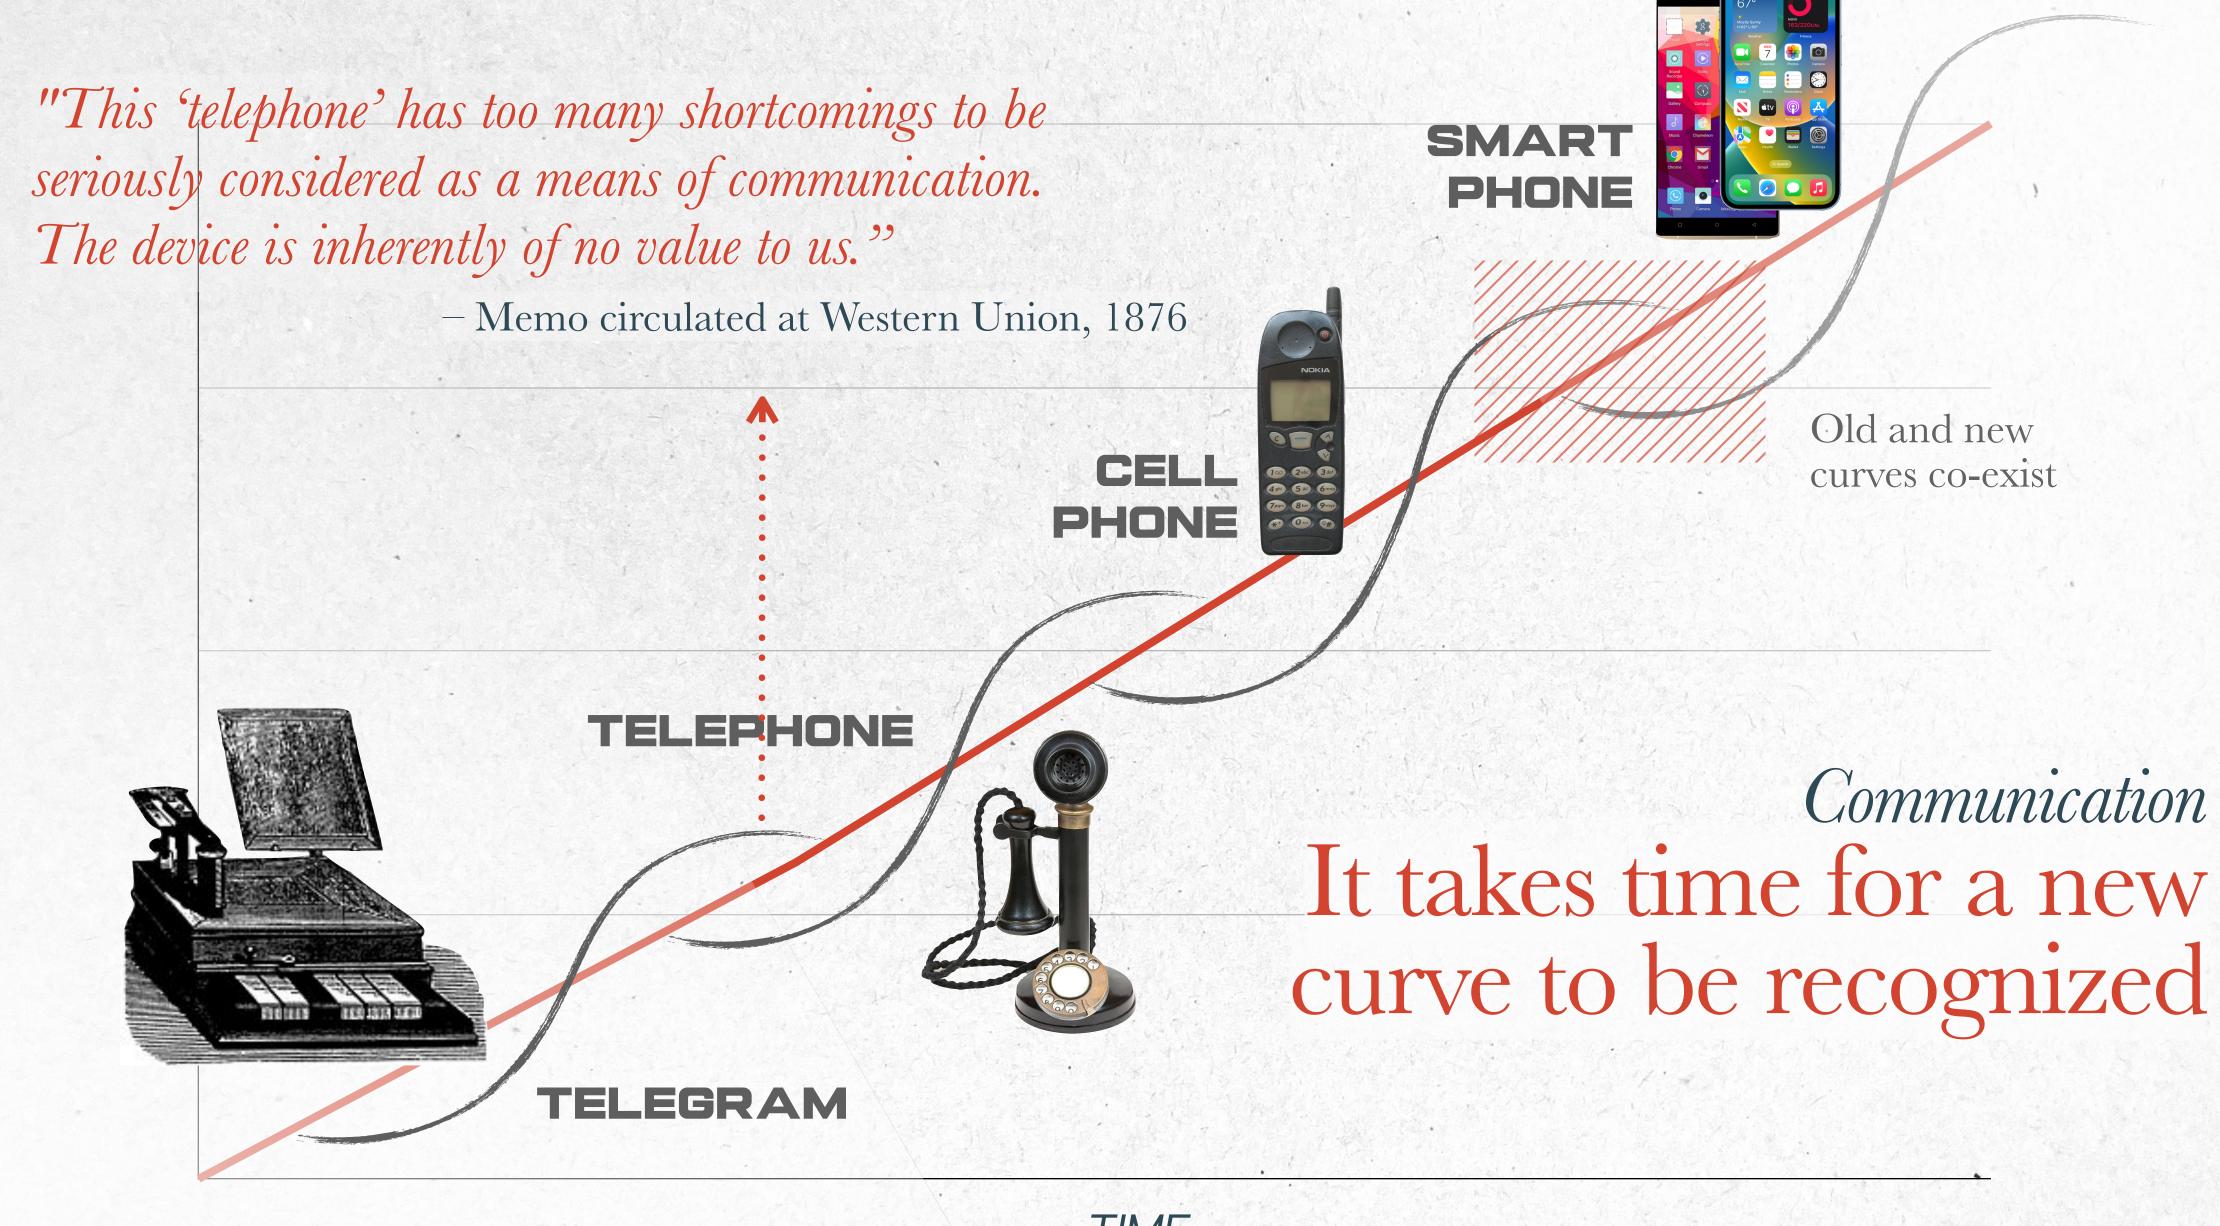

# JUMPING S-CURVES

TECHNOLOGY #4 TECHNOLOGY #3 TECHNOLOGY #2 TECHNOLOGY #1 TIME

TECHNOLOGY #4 TECHNOLOGY #3 TECHNOLOGY #2 TECHNOLOGY #1 Making the leap TIME

#### Home Entertainment

Taking the leap between curves can be polarizing and scary