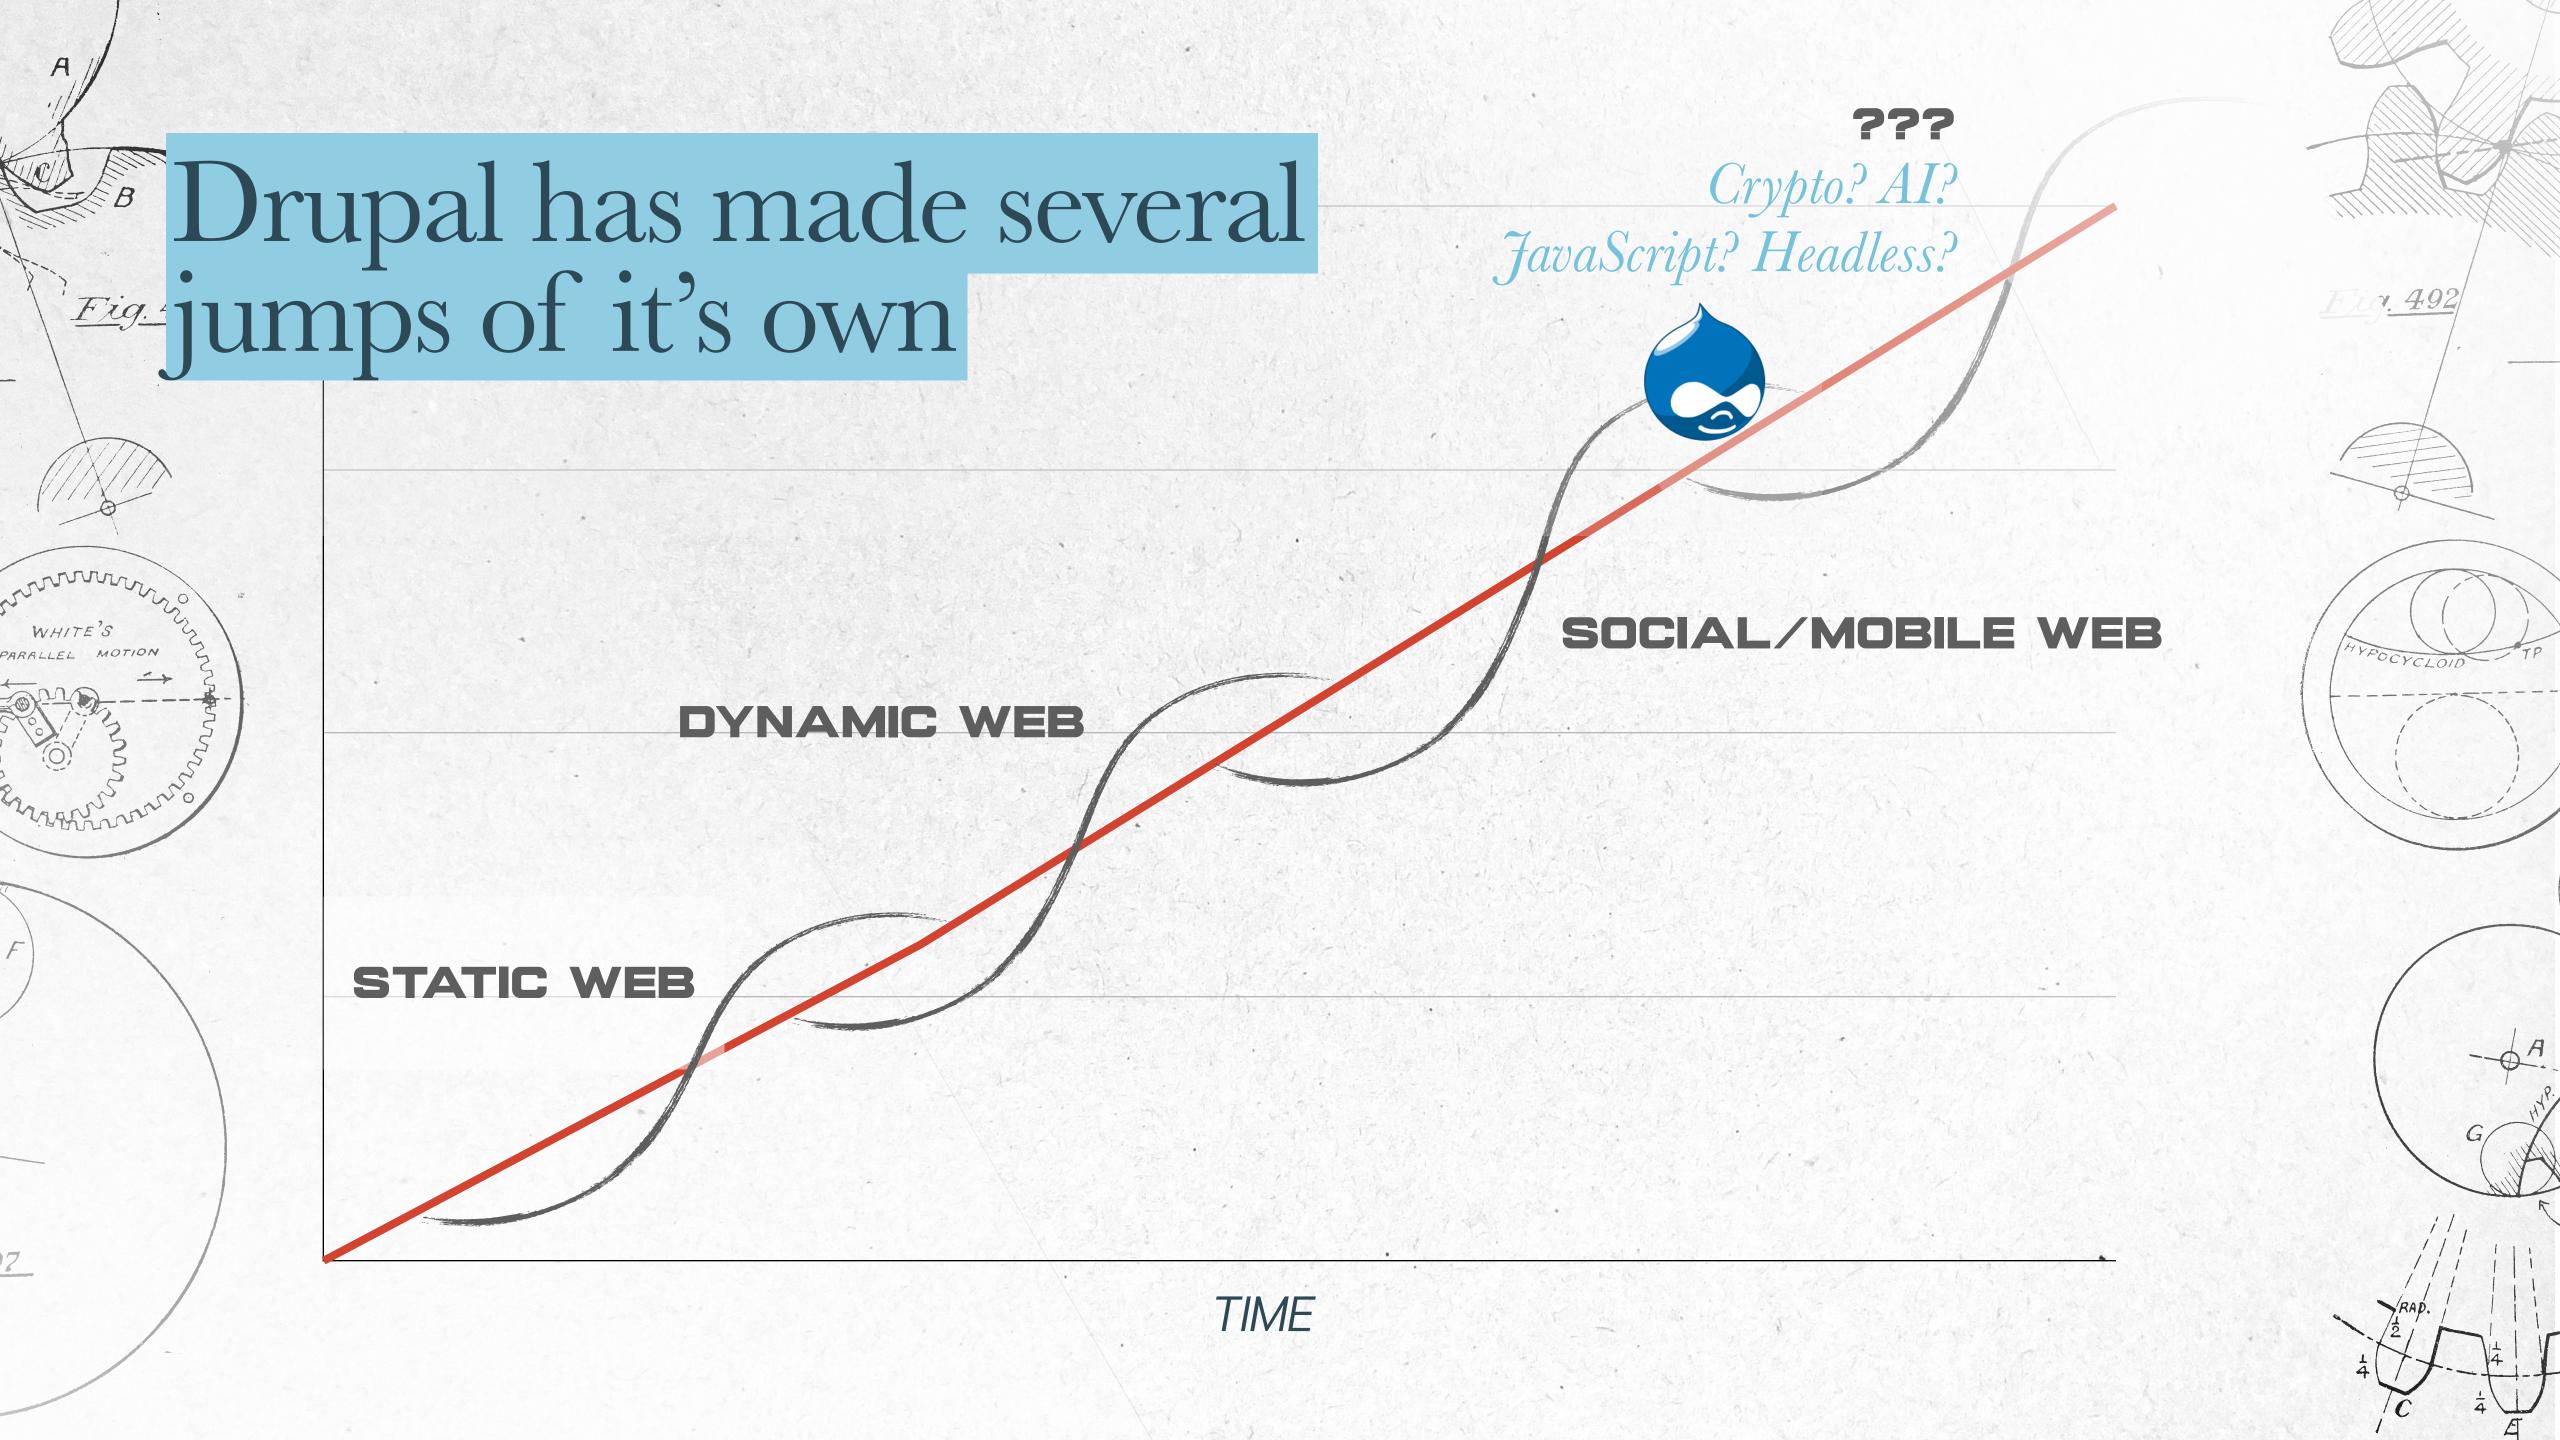

# JUMPING S-CURVES

TECHNOLOGY #4 TECHNOLOGY #3 TECHNOLOGY #2 TECHNOLOGY #1 TIME

TECHNOLOGY #4 TECHNOLOGY #3 TECHNOLOGY #2 TECHNOLOGY #1 Making the leap TIME

#### Home Entertainment

Taking the leap between curves can be polarizing and scary

#### STREAMING

Disrupted the traditional television advertising model