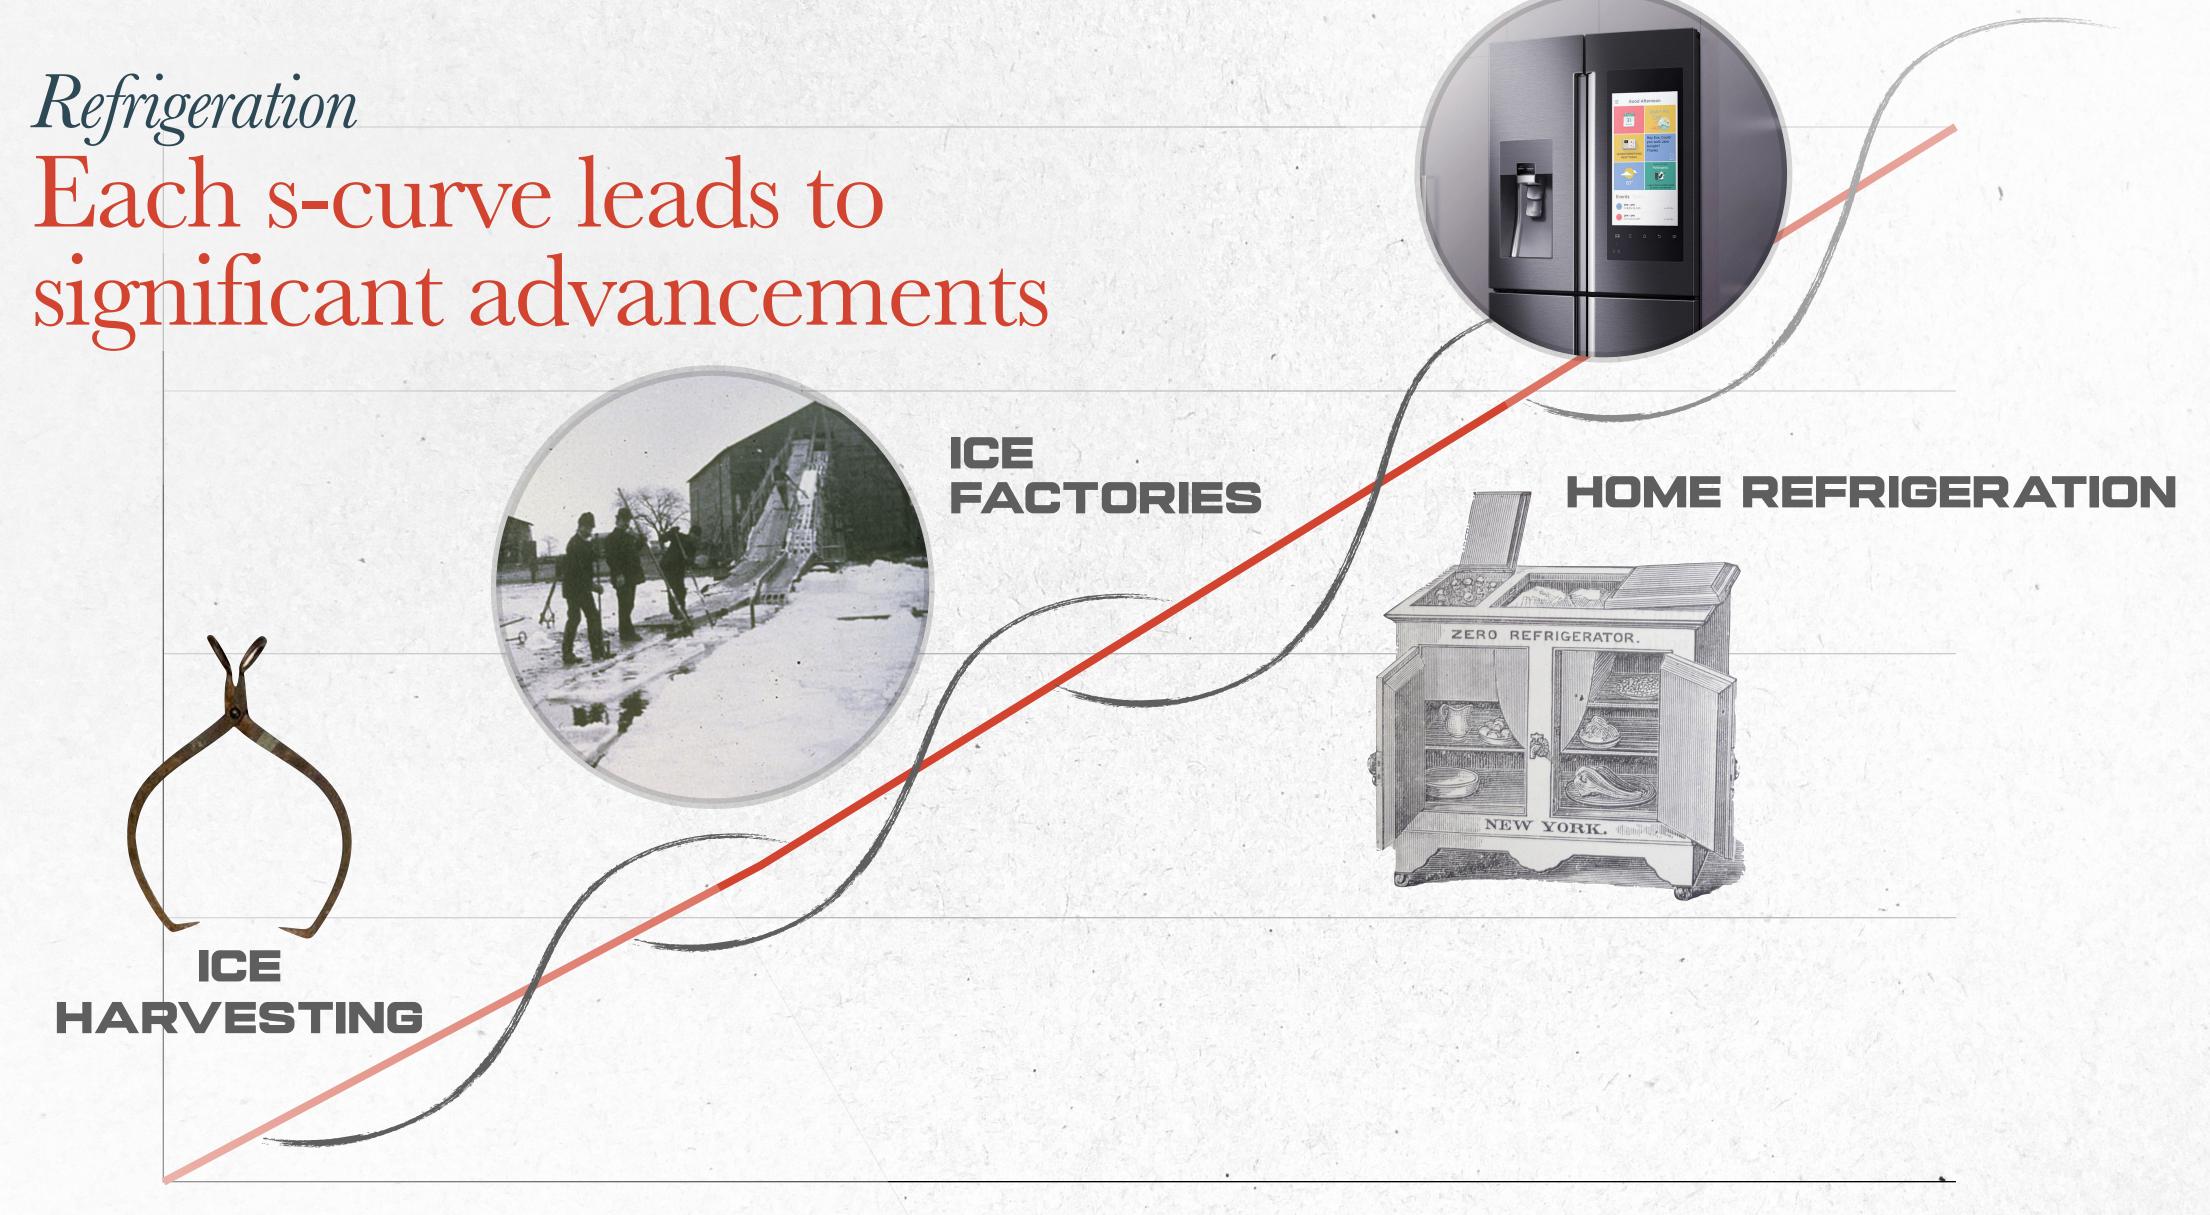

# JUMPING S-CURVES

TECHNOLOGY #4 TECHNOLOGY #3 TECHNOLOGY #2 TECHNOLOGY #1 TIME

TECHNOLOGY #4 TECHNOLOGY #3 TECHNOLOGY #2 TECHNOLOGY #1 Making the leap TIME

#### Home Entertainment

Taking the leap between curves can be polarizing and scary