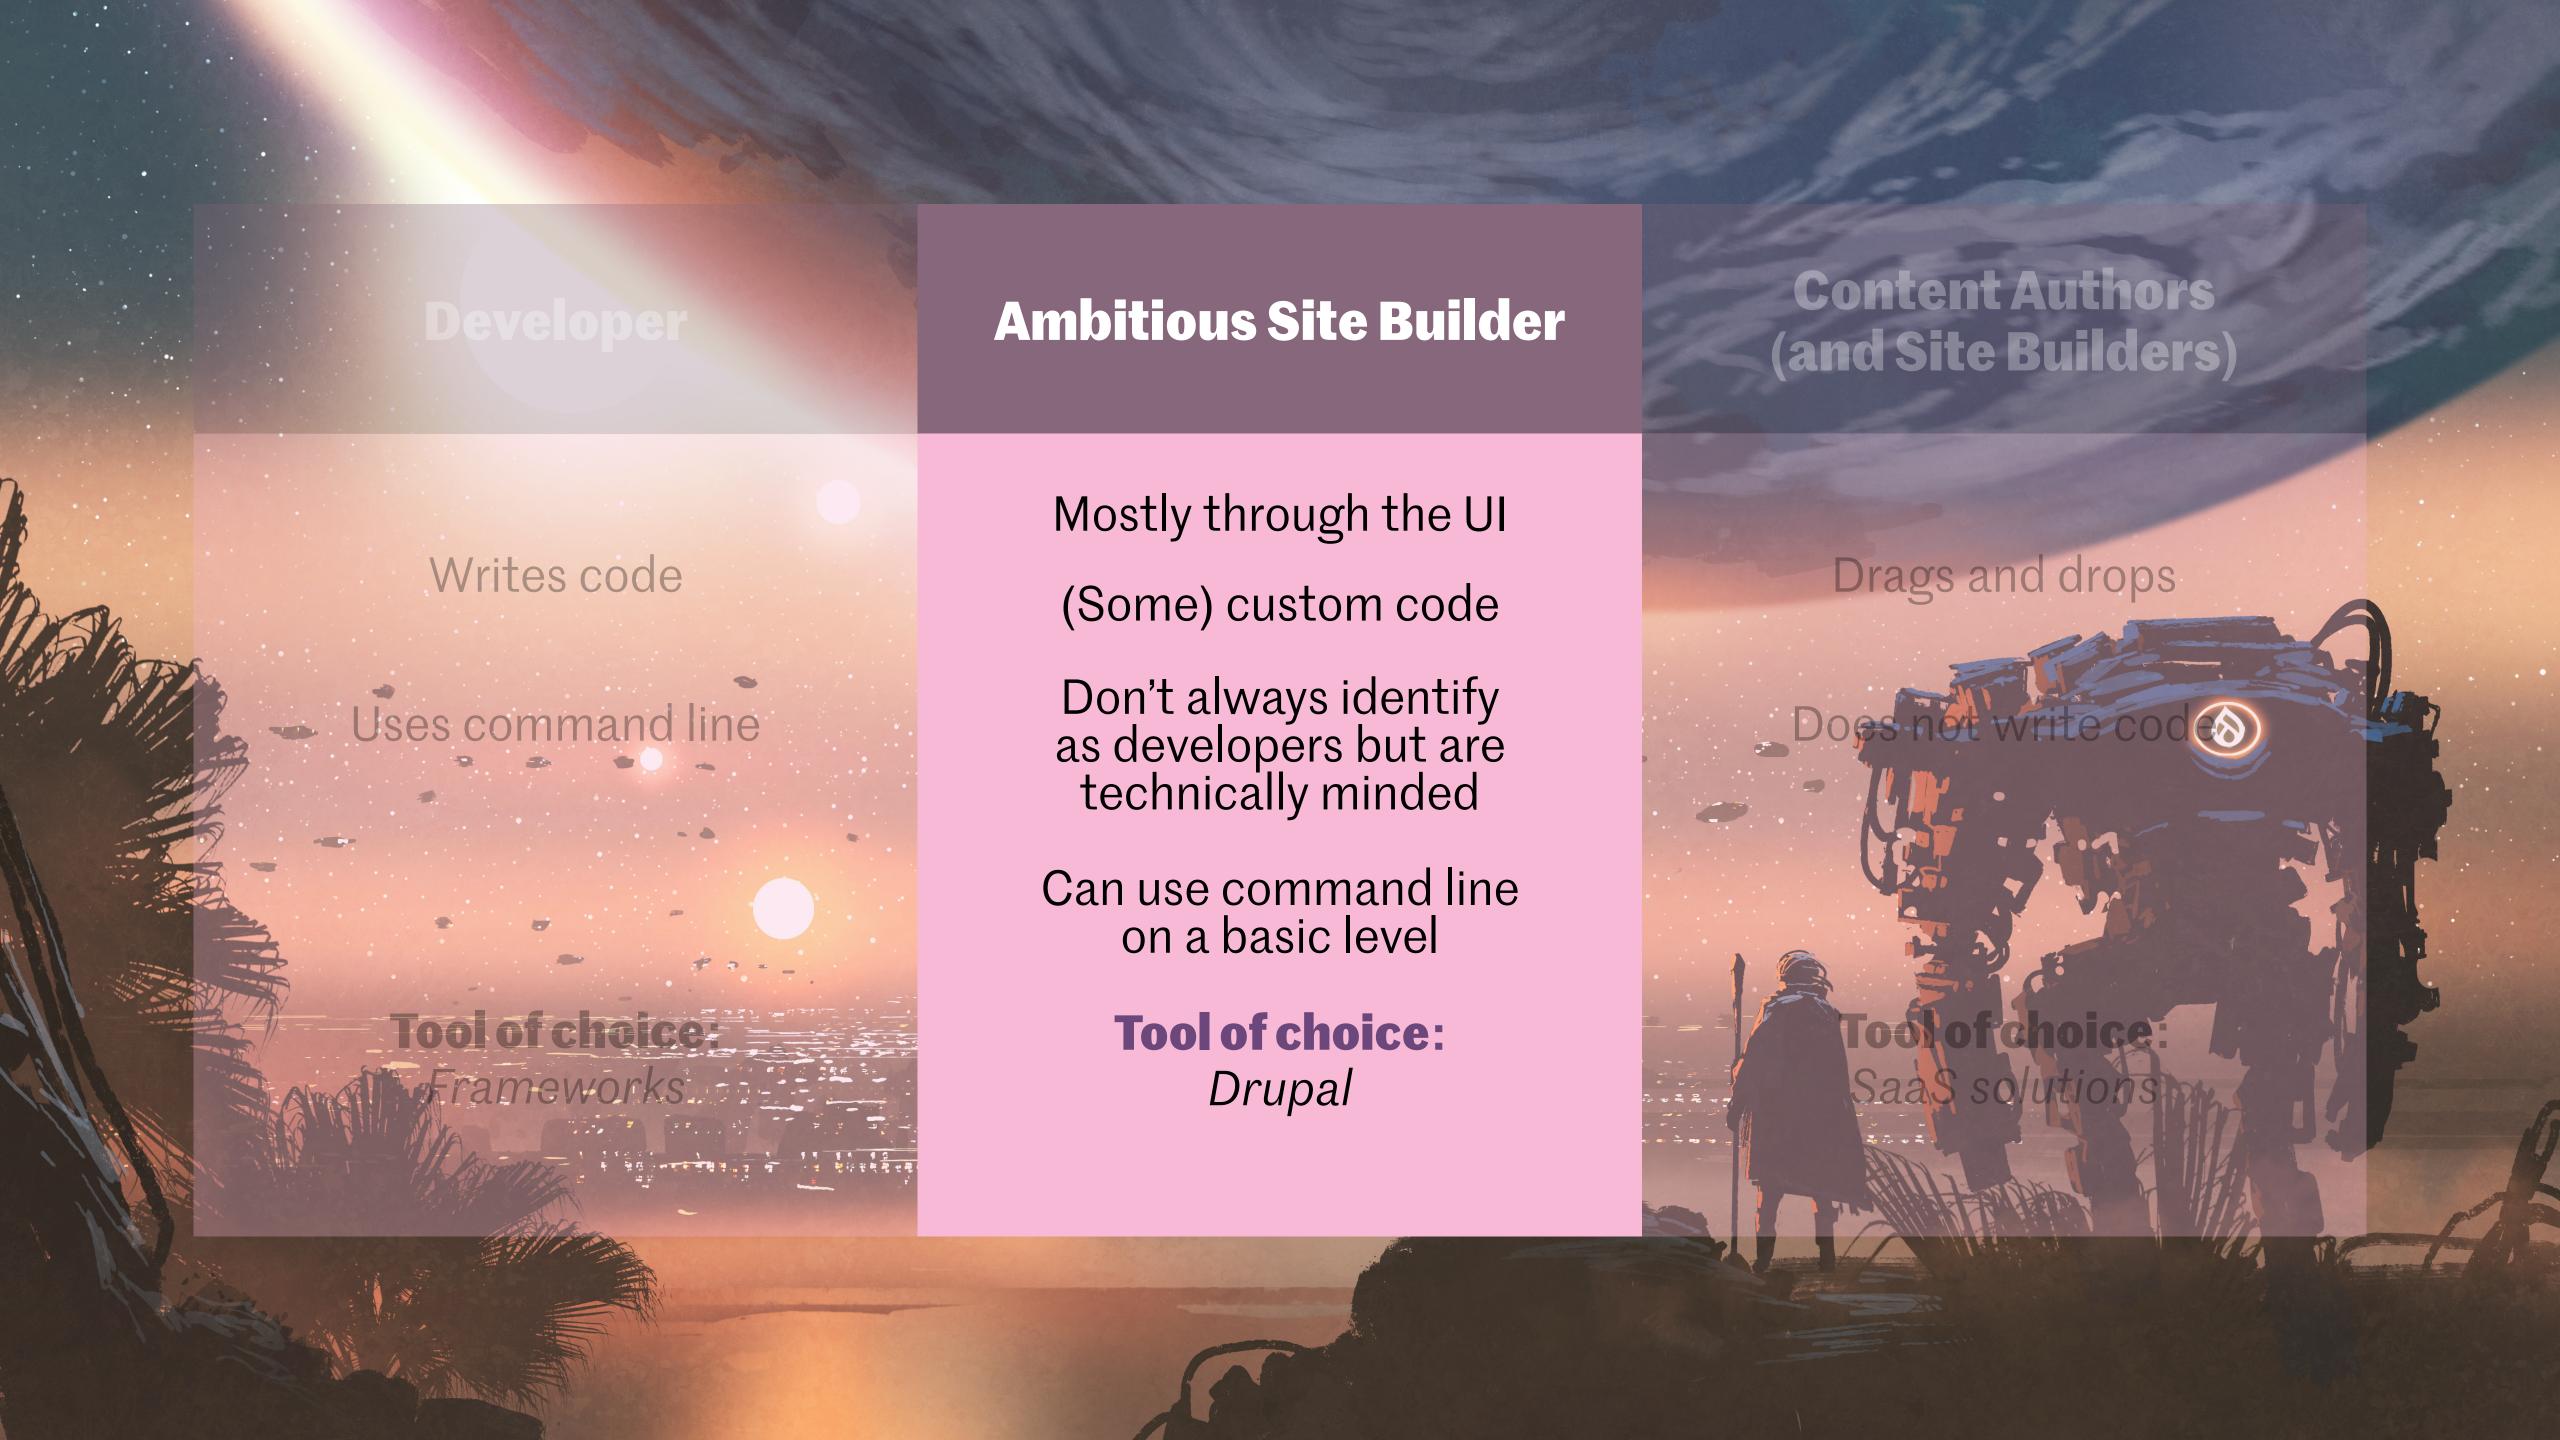

# ed to have vision lear purpose.

Who is Drupal for?

Drupal is for ambitious site builders.

Developer

**Ambitious Site Builder** 

Content Authors (and Site Builders)

Writes code

Mostly through the UI

Drags and drops

Uses command line

(Some) custom code

Does not write code

**Tool of choice:** 

Frameworks

Tool of choice:

Drupal

**Tool of choice:** 

SaaS solutions