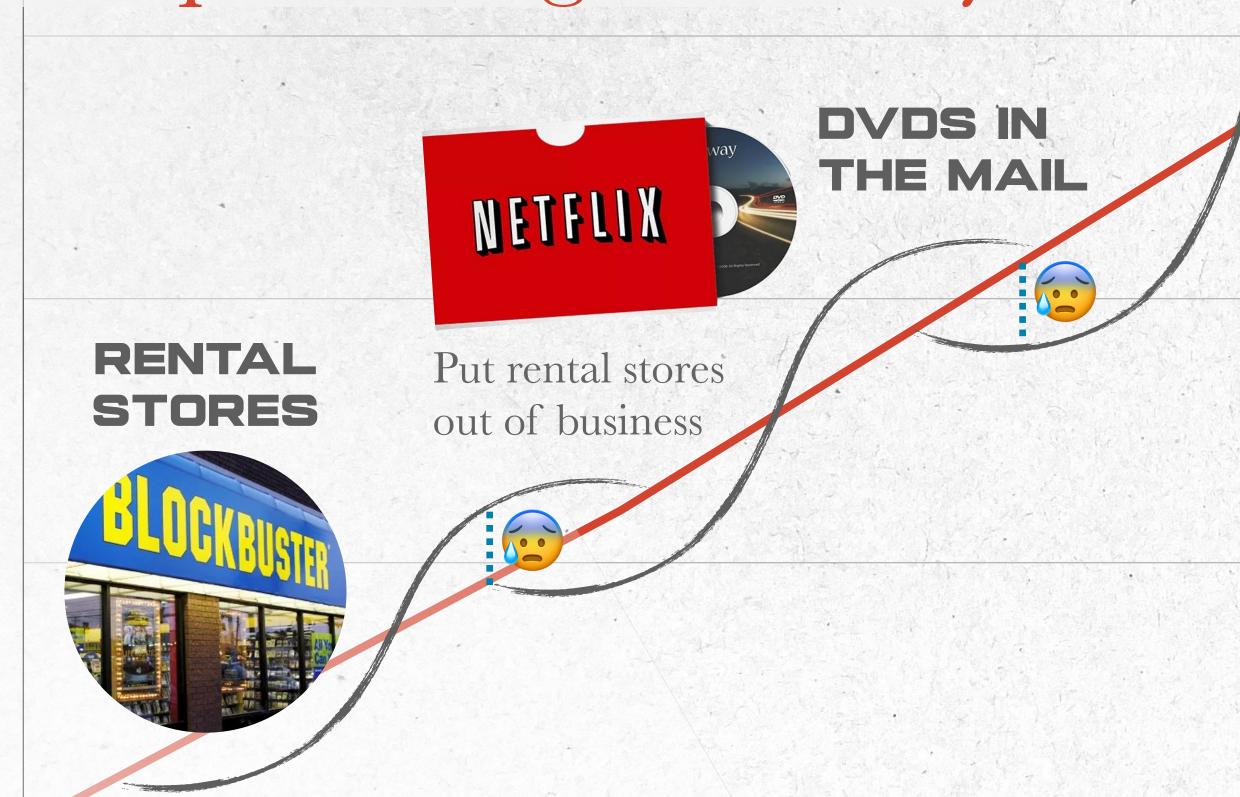

#### Home Entertainment

Taking the leap between curves can be polarizing and scary

#### STREAMING

Disrupted the traditional television advertising model