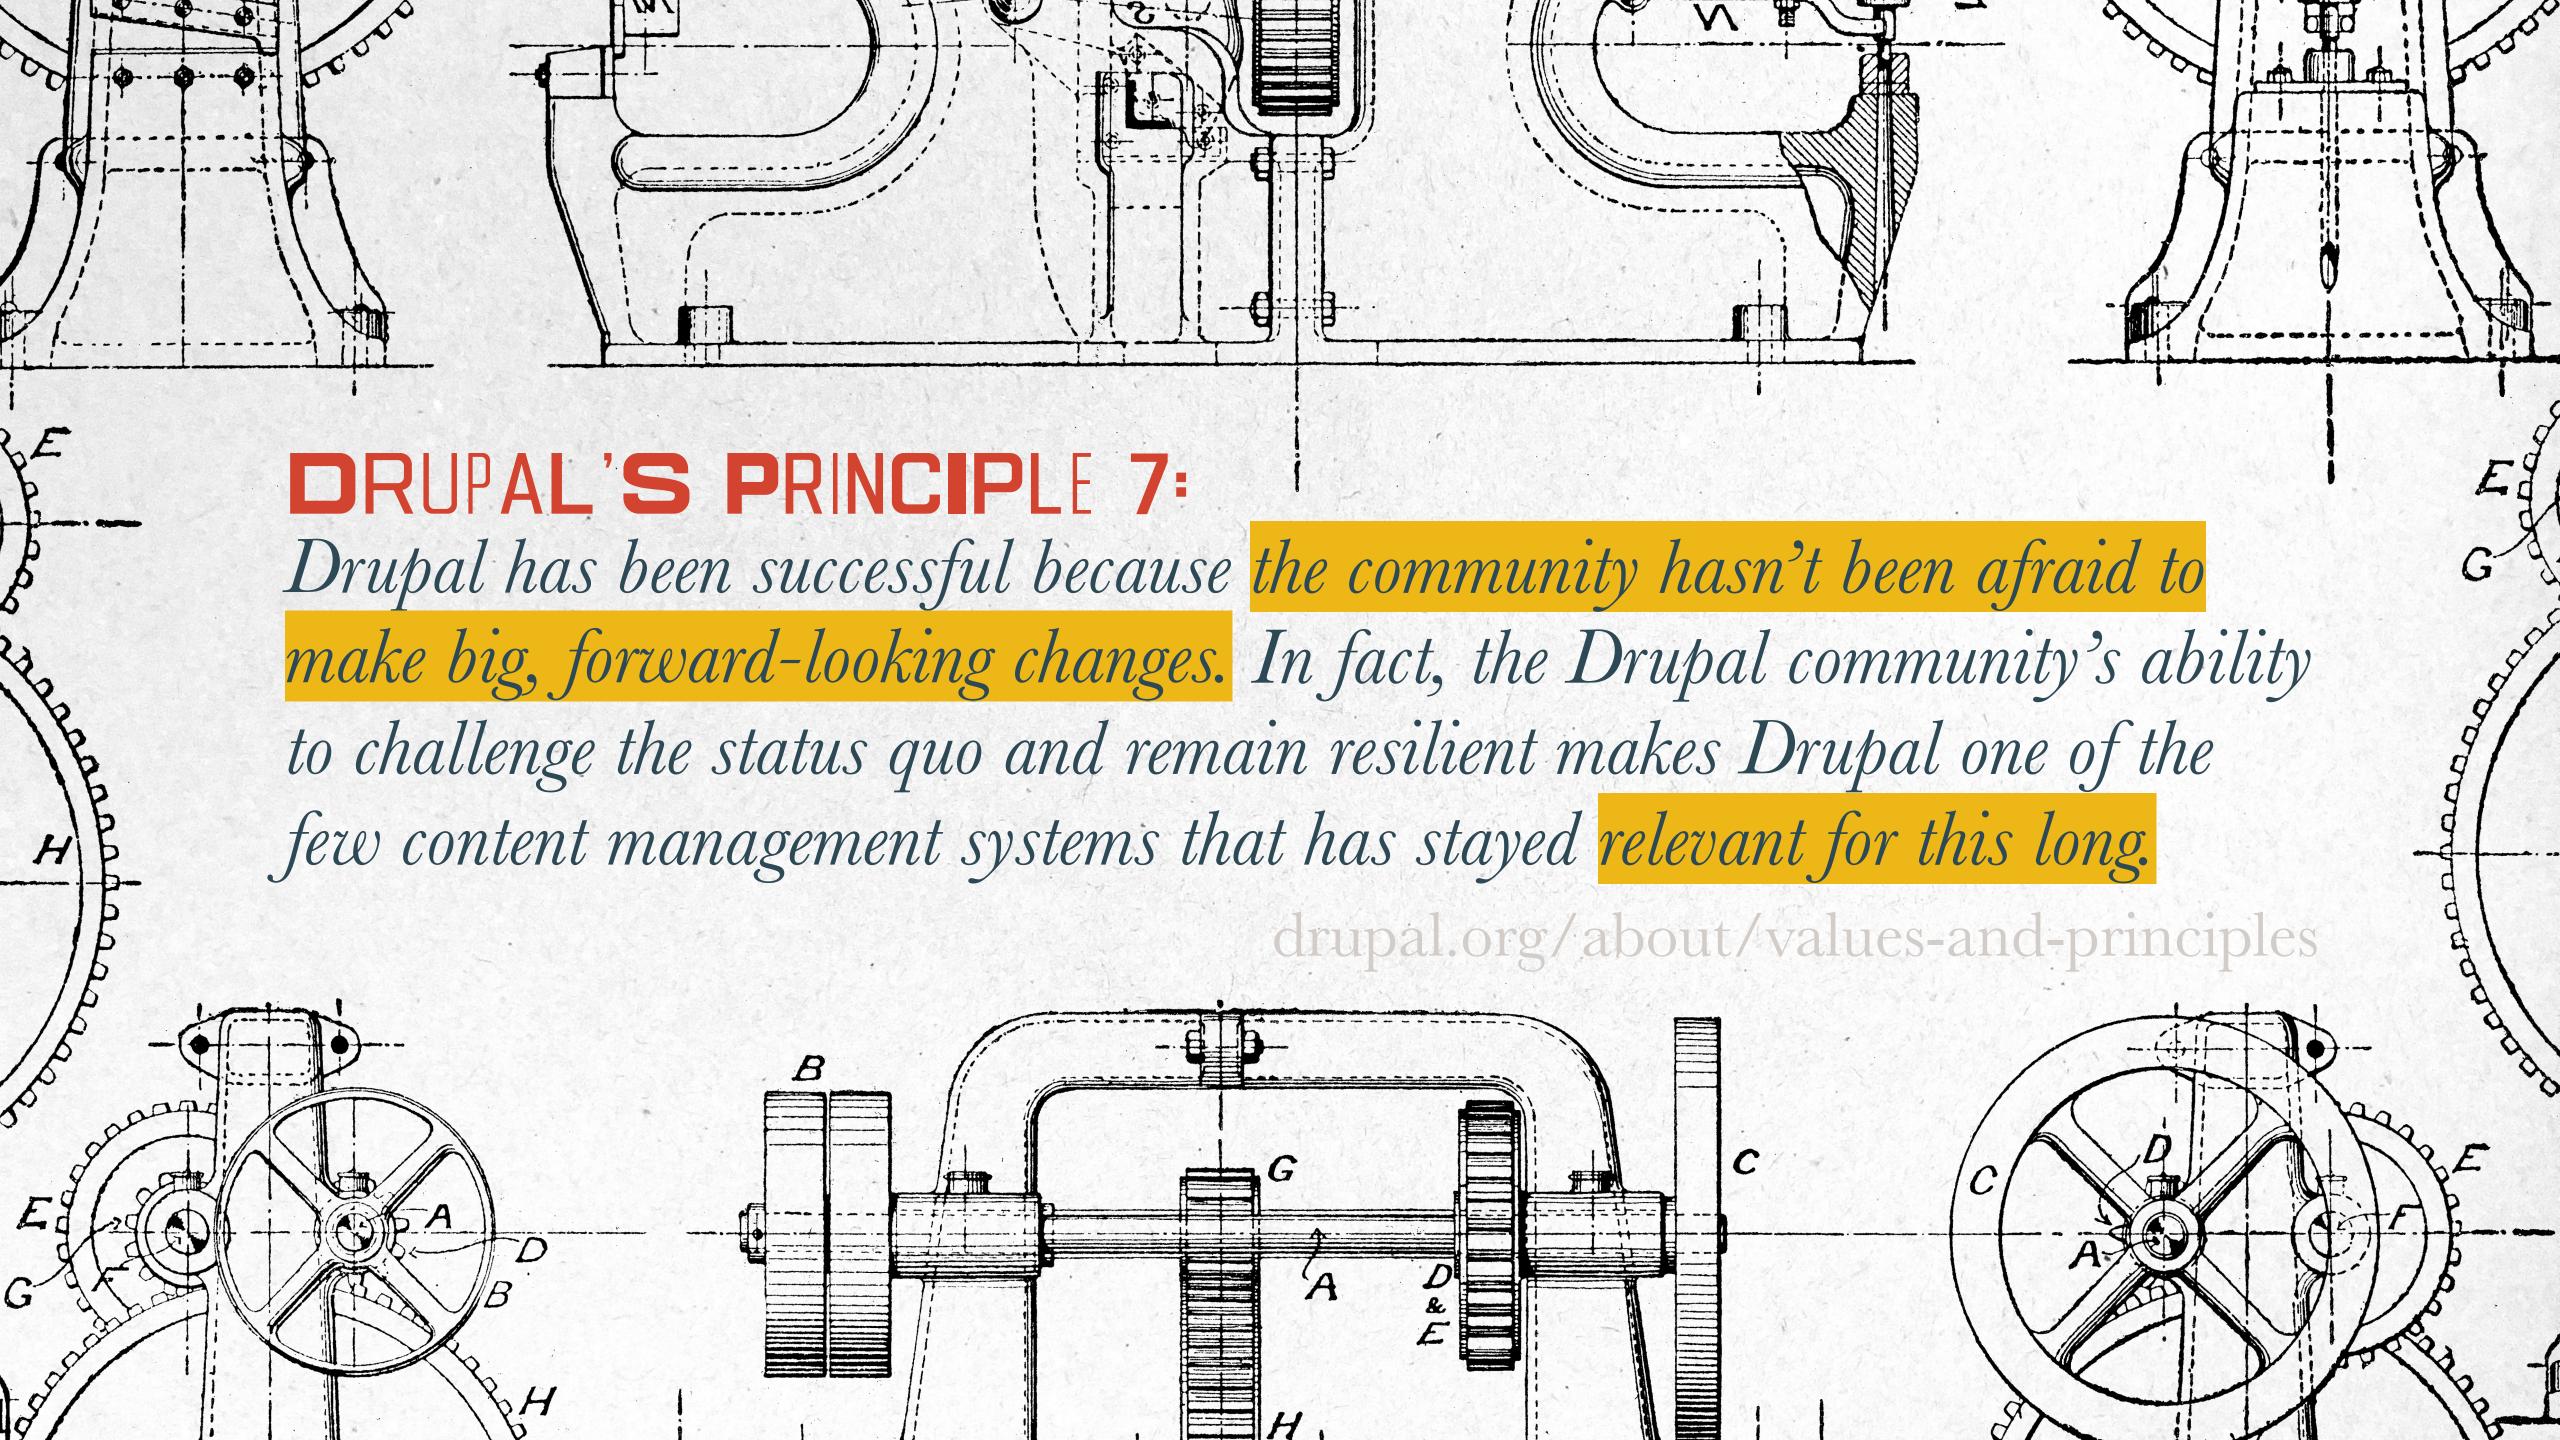

#### Accelerating Innovation Q&A with the Drupal Association

Plus, Drupal Association Public Board Meeting — Tomorrow, Tuesday, 06 Jun — 11:30 to 12:20 EDT