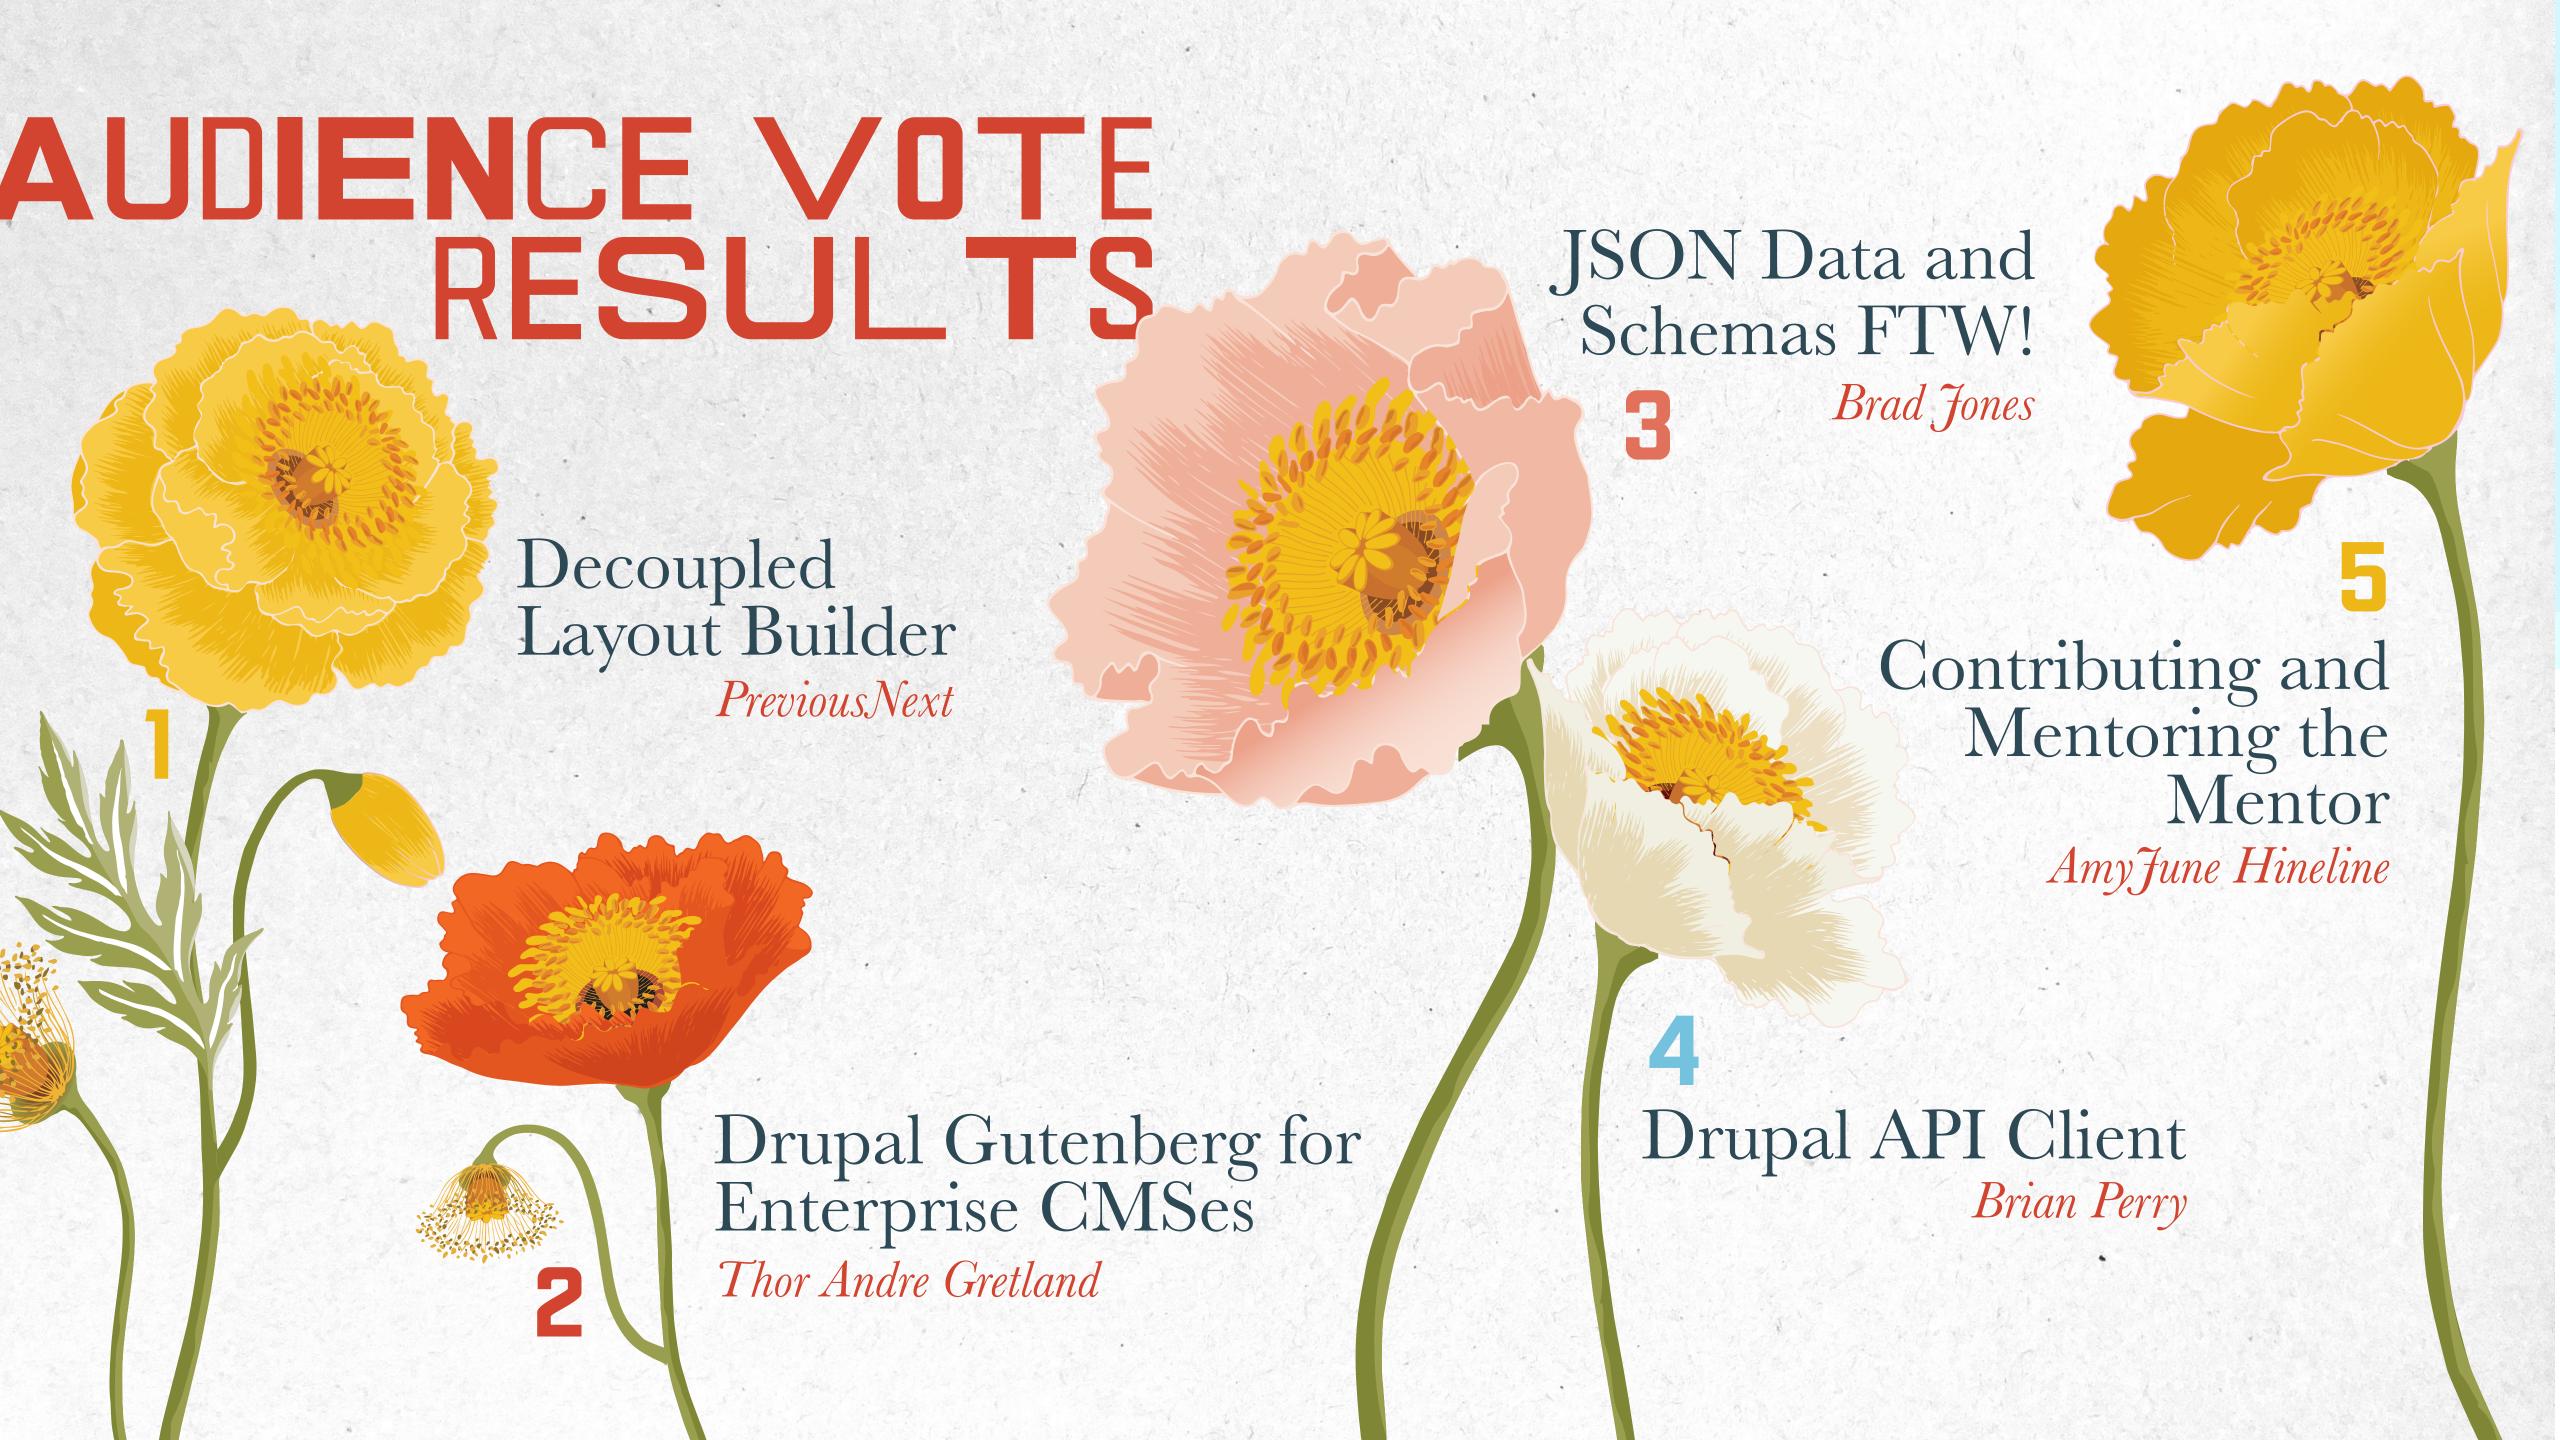

## 2. AUDIENCE VOTE

ON THE TOP 7 FINALISTS — YOU GET TO DECIDE WHICH GET FUNDED

PITCH A

## Decoupled Layout Builder SUBMITTER: PreviousNext

LOCATION: Sydney, Australia

## Hello

< PREVIOUS NEXT >

PITCH B

Contributing + Mentoring the Mentor

SUBMITTER: AmyJune Hineline

LOCATION: Hollister, CA, USA

PITCH C

Drupal Gutenberg for Enterprise CMSes SUBMITTER: Thor Andre Gretland LOCATION: Fredrikstad, Norway

#### Drupal Gutenberg for Enterprise CMSes

is compatible with

Decoupled Layout Builder

PITCH A

PITCH D

### JSON Data and Schemas FTW!

SUBMITTER: Brad Jones

LOCATION: Lake City, CO, USA

PITCH E

## Drupal API Client SUBMITTER: Brian Perry

LOCATION: Chicago, IL, USA