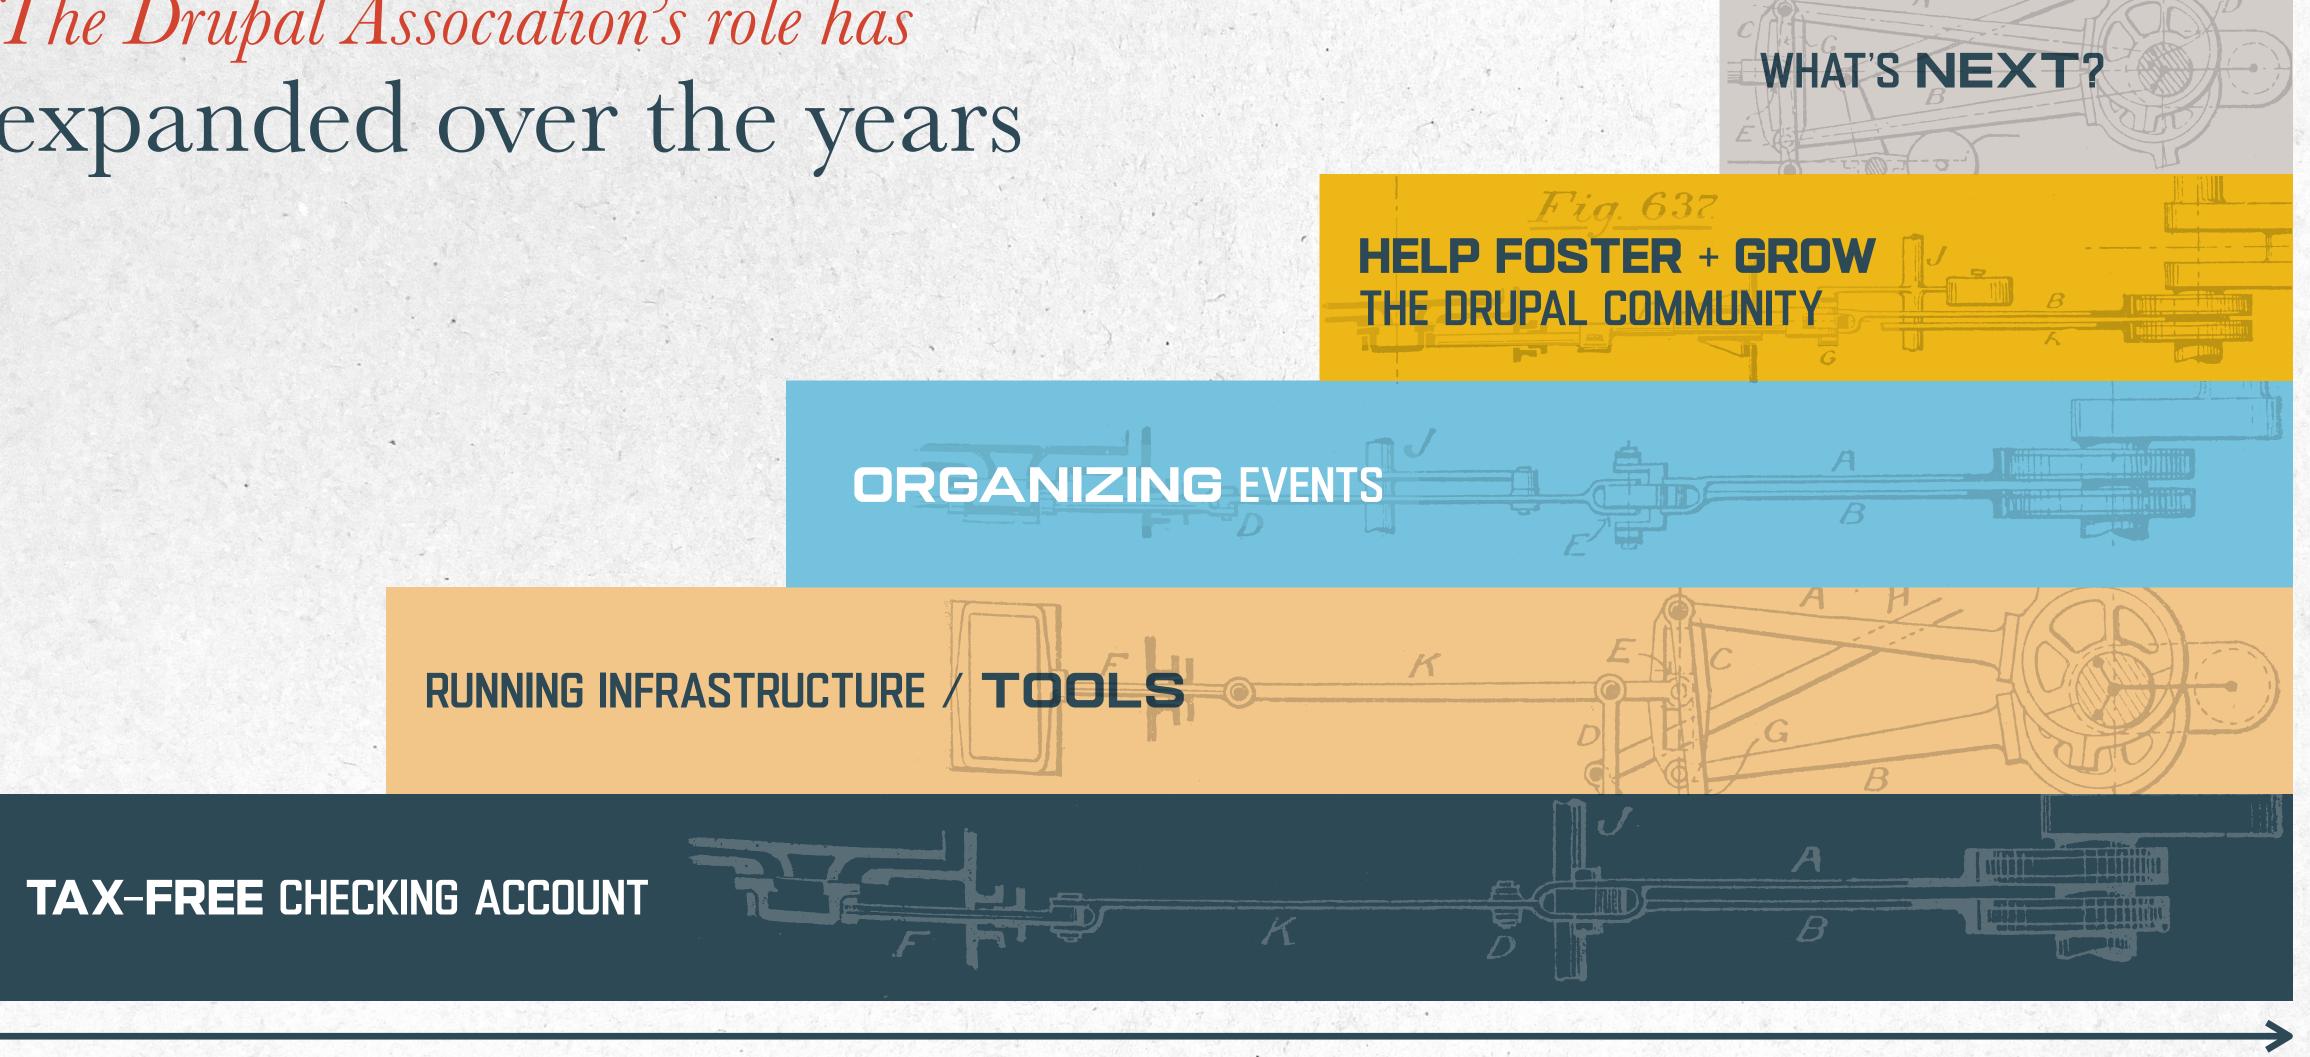

#### The Drupal Association's role has expanded over the years

2005 Founding of the Drupal Association Today

# The Drupal Association to take a more active role in driving product innovation

RUNNING INFRASTRUCTURE / TOOLS

TAX-FREE CHECKING ACCOUNT

Today

CEO, Drupal Association

DrupalCons attended: 2
Months on the Drupal job: 8