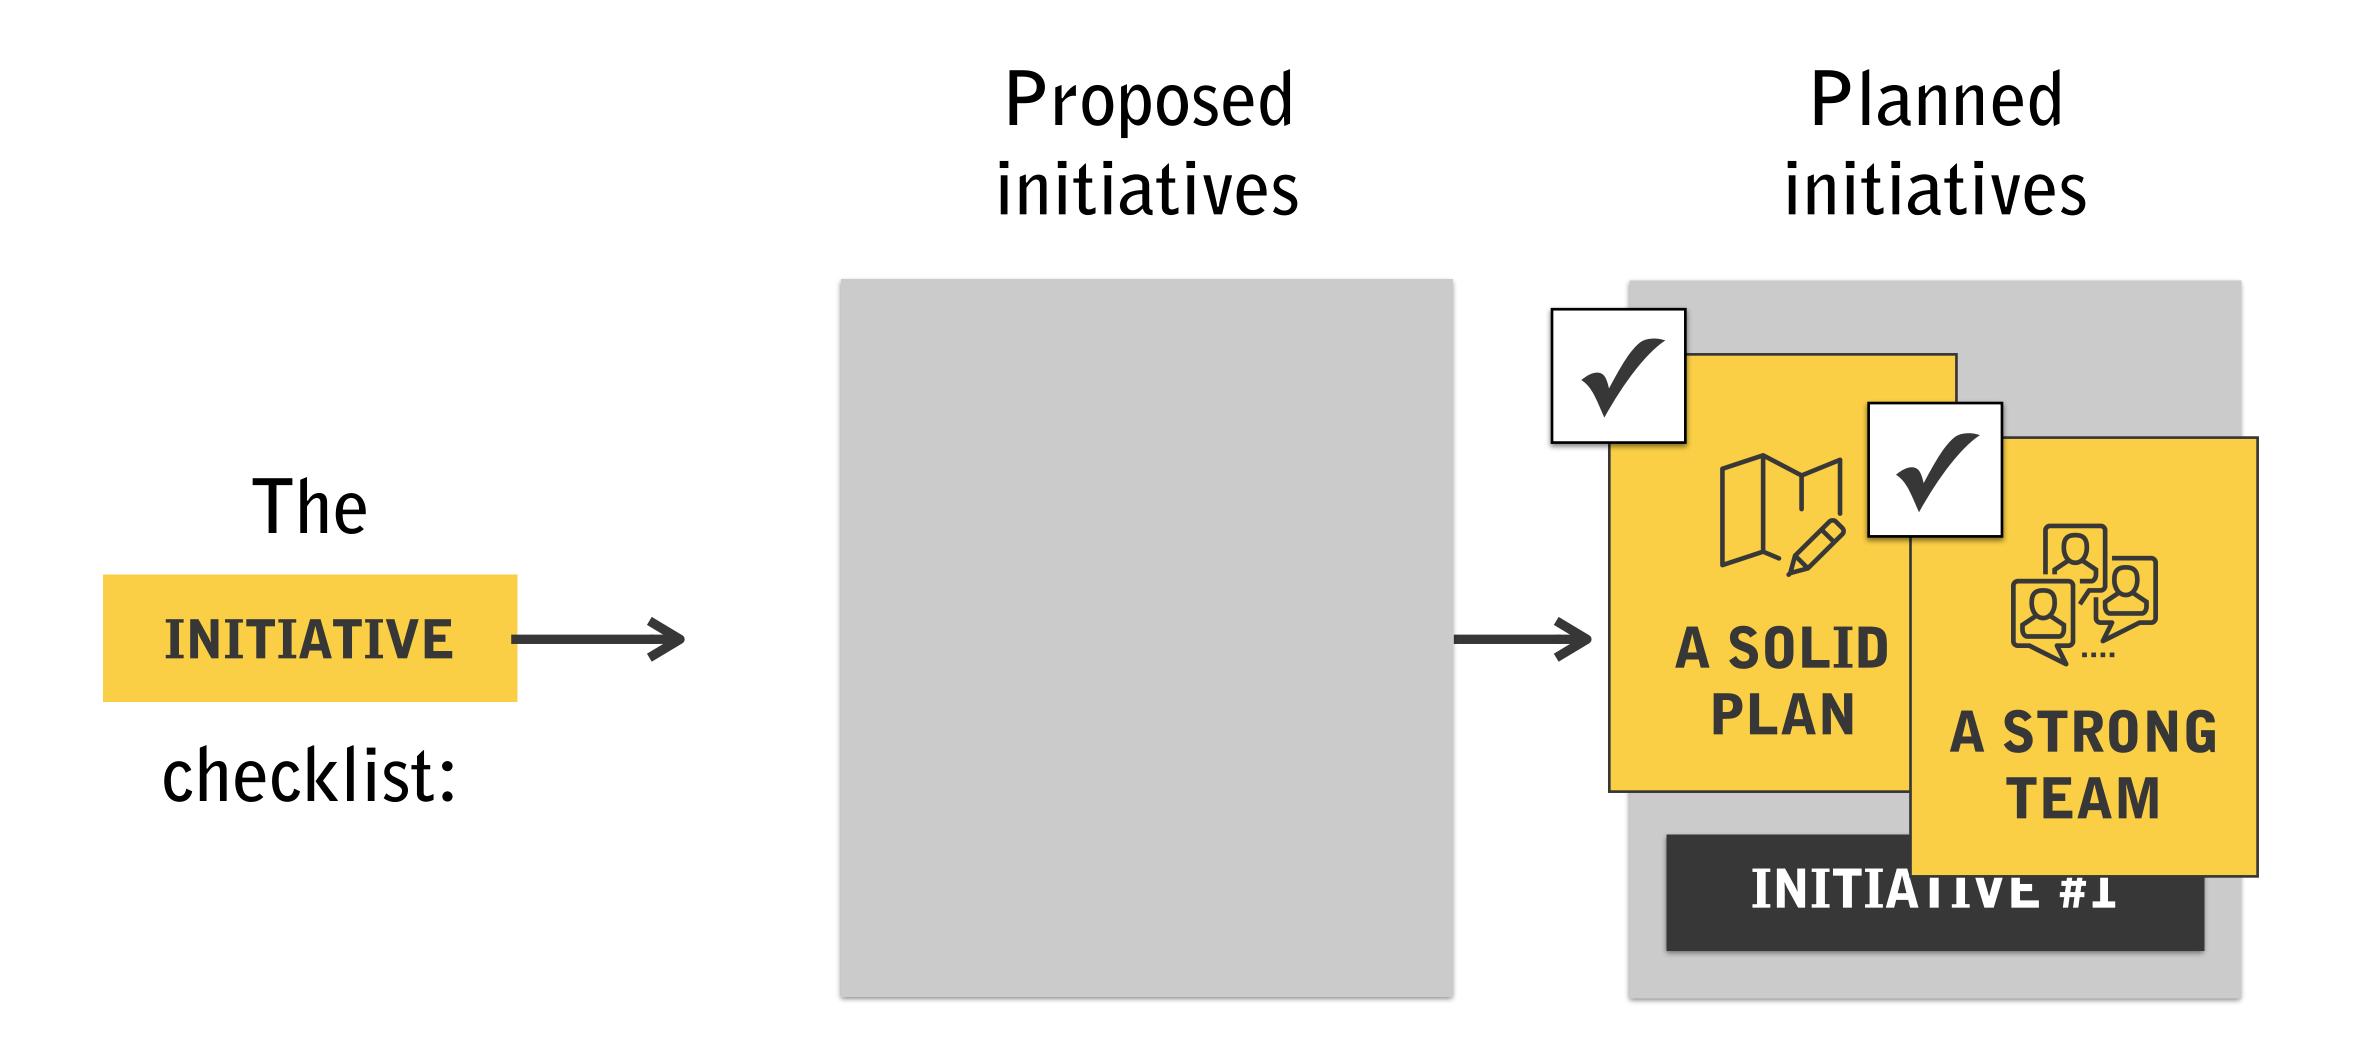

(This process is currently being defined.)

(This process is currently being defined.)

(This process is currently being defined.)