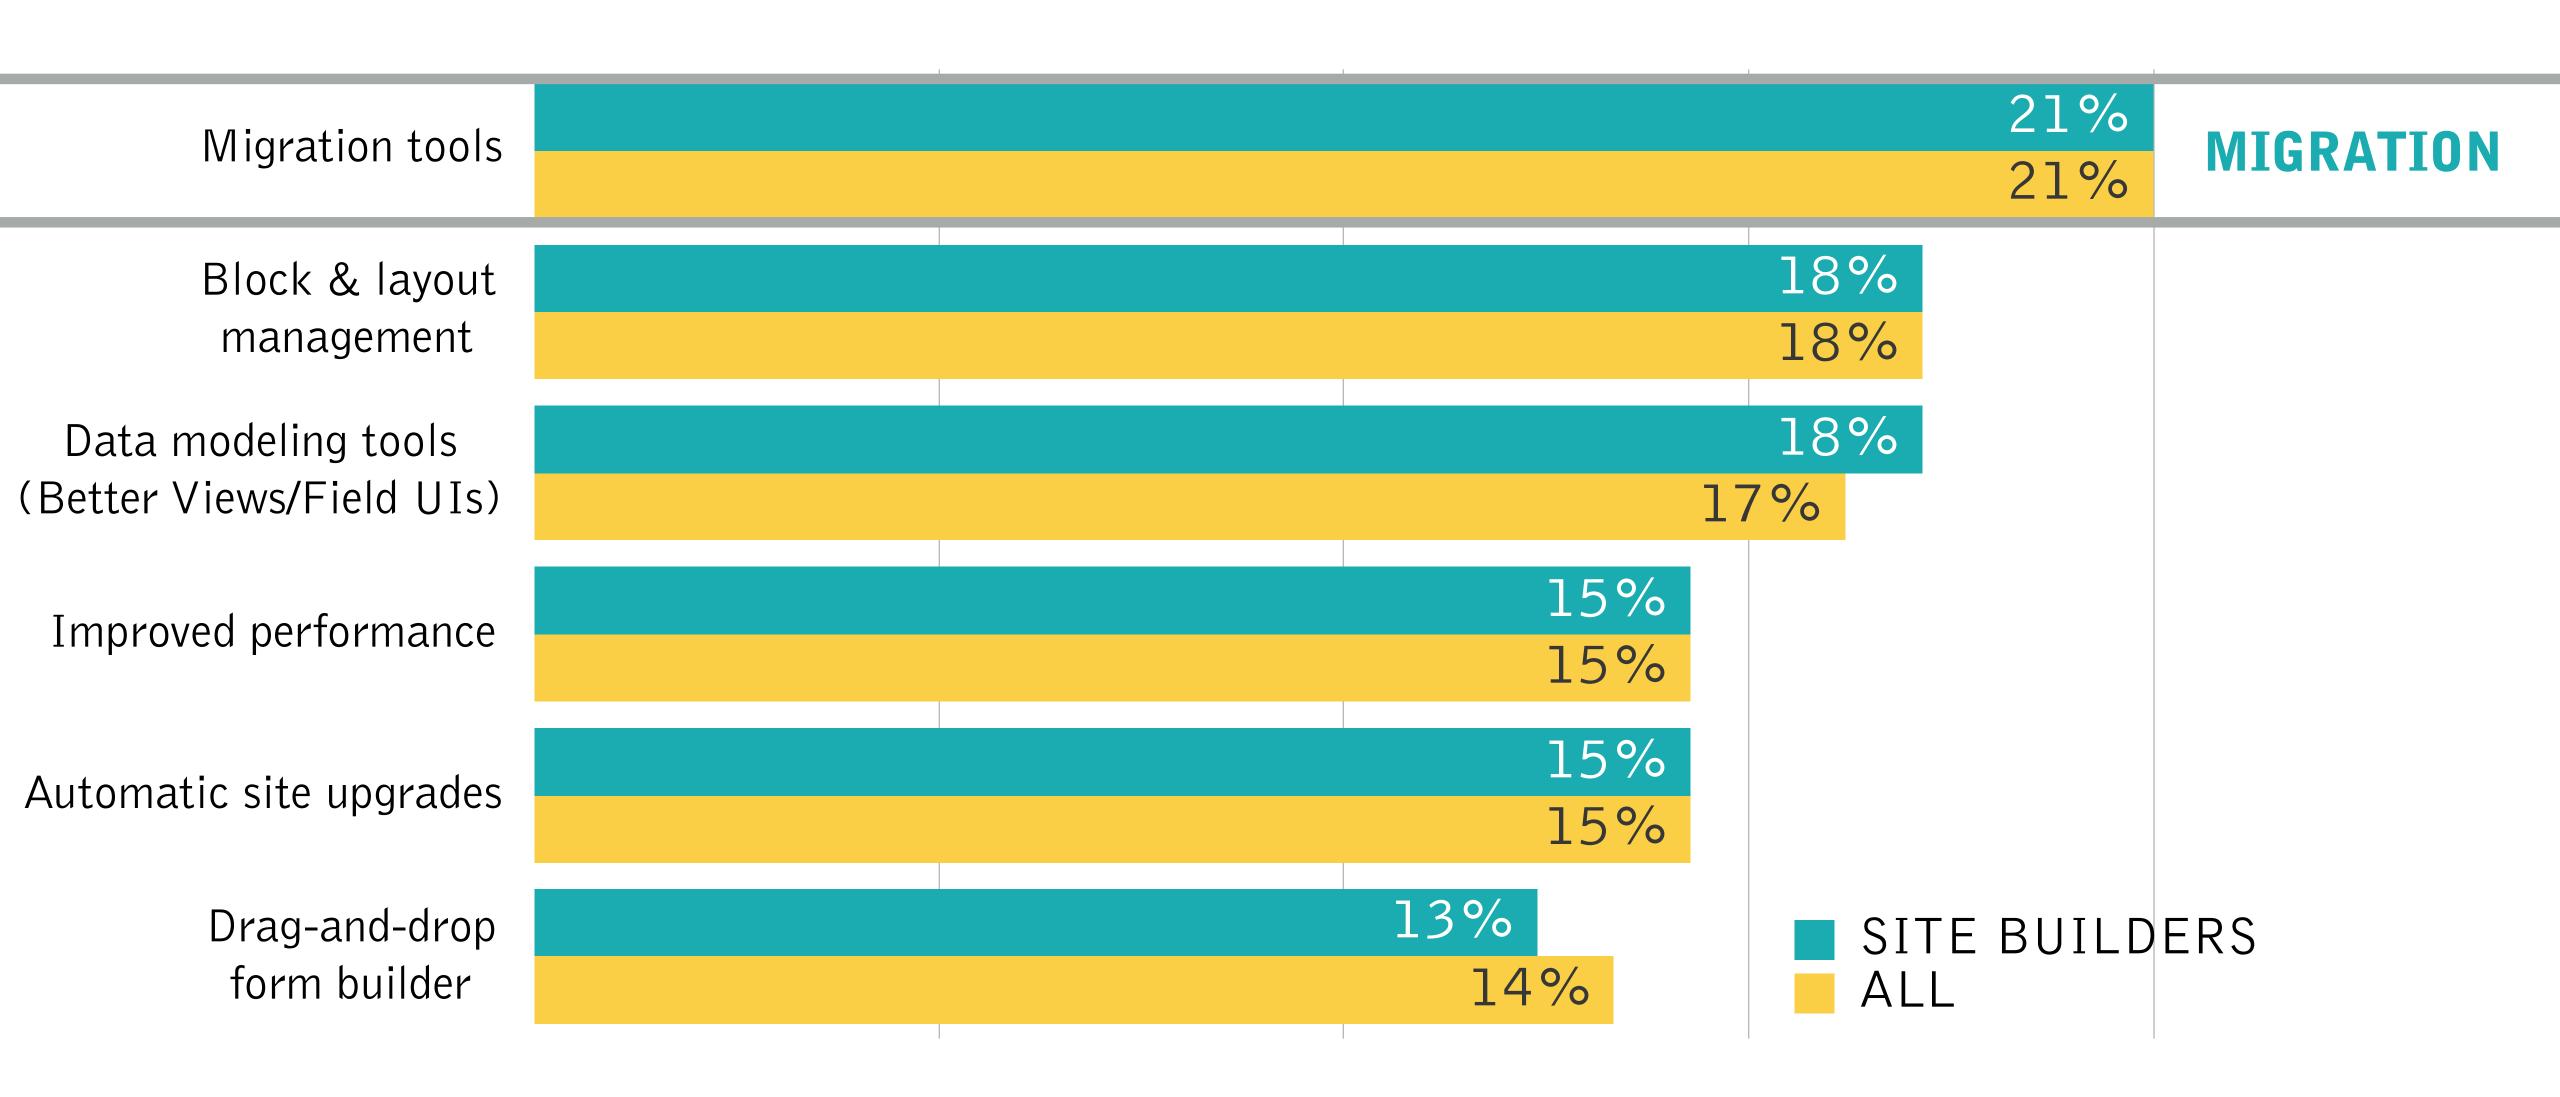

### WHO SHOULD WE FAVOR

when making product decisions?

| Content Authors      | 46% |
|----------------------|-----|
| Site Builders        | 29% |
| Back-end Developers  | 13% |
| Front-end Developers | 12% |

### AREAS TO IMPROVE FOR CONTENT AUTHORS

### AREAS TO IMPROVE FOR SITE BUILDERS

### AREAS TO IMPROVE FOR DEVELOPERS

### AREAS TO IMPROVE FOR THEMES

Flexible | Powerful | Innovative | Easy to use

Flexible | Powerful | Innovative | Easy to use

Flexible | Powerful | Innovative | Easy to use

Results in a breakthrough for Drupal