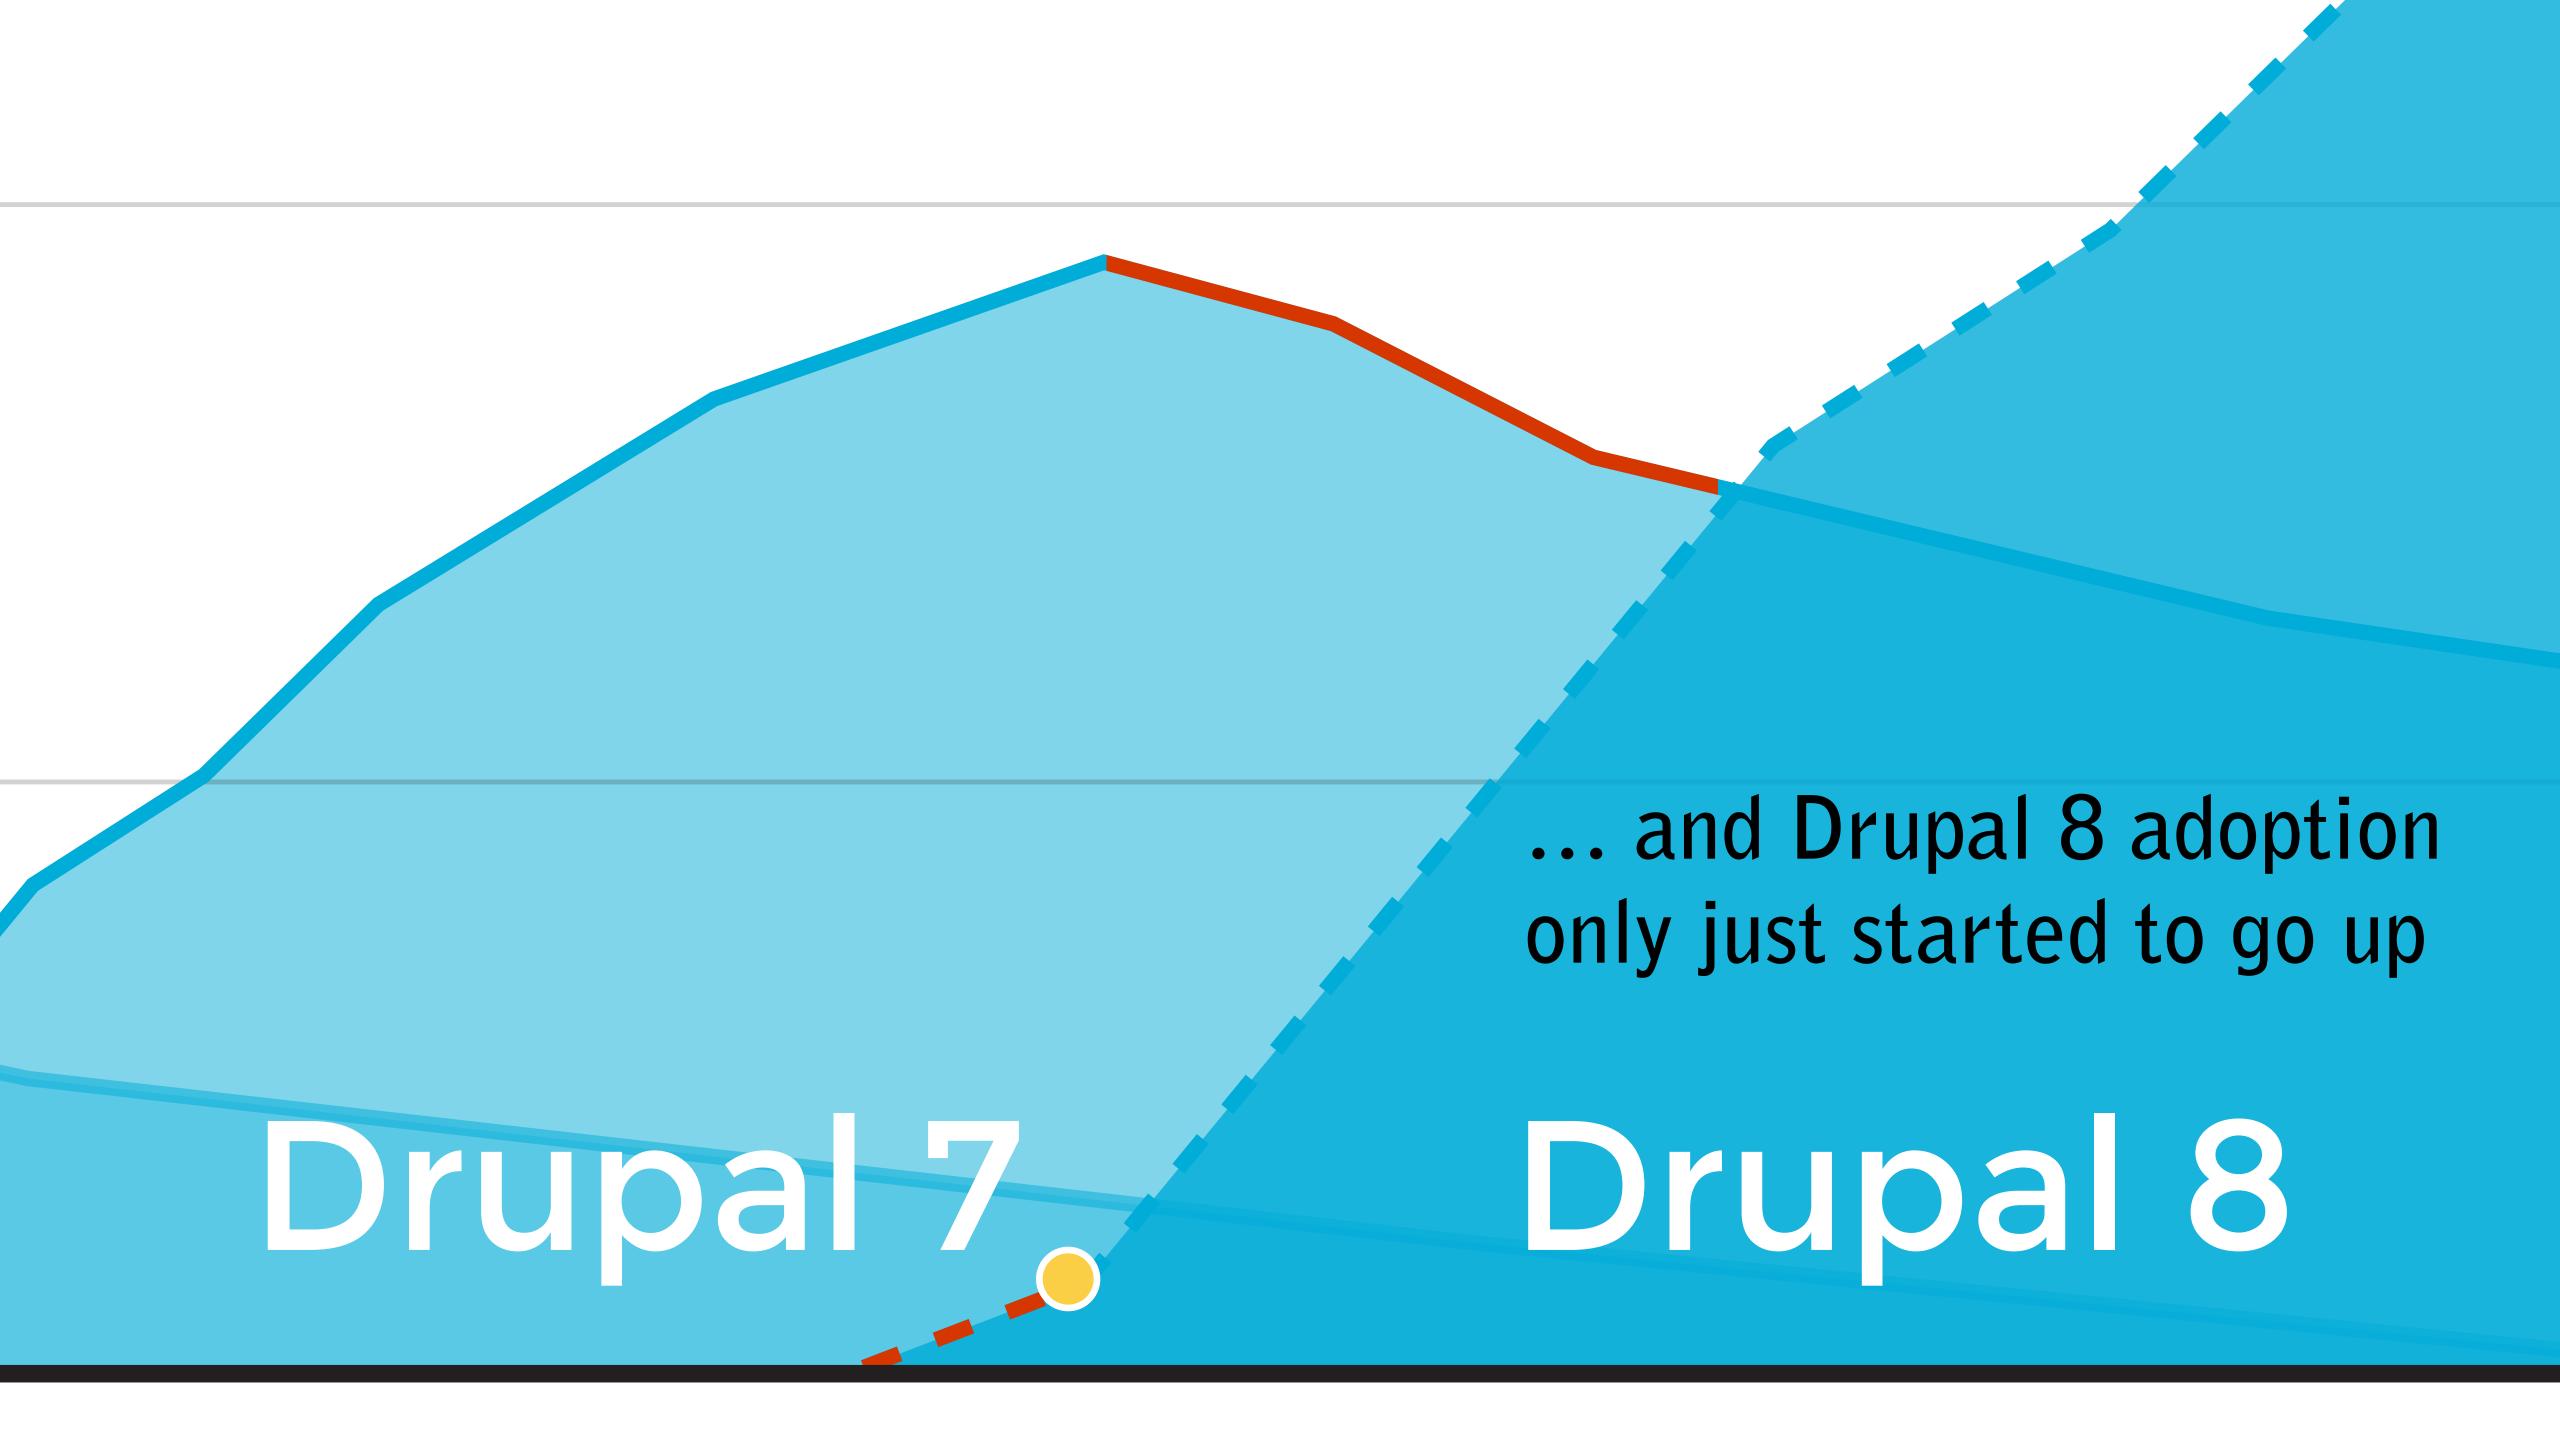

## There will be a HUGE SPIKE Drupal 7 Drupal 8 2010 2014 2012 2016 2018

# WE ARE HERE Drupal 8 Drupa /

Drupal 7 adoption is going down

Drupa 7

Drupal 8

# Time from 0 to 60,000 sites

3 MONTHS

7 MONTHS

So that Drupal will reach escape velocity by the end of 2016!