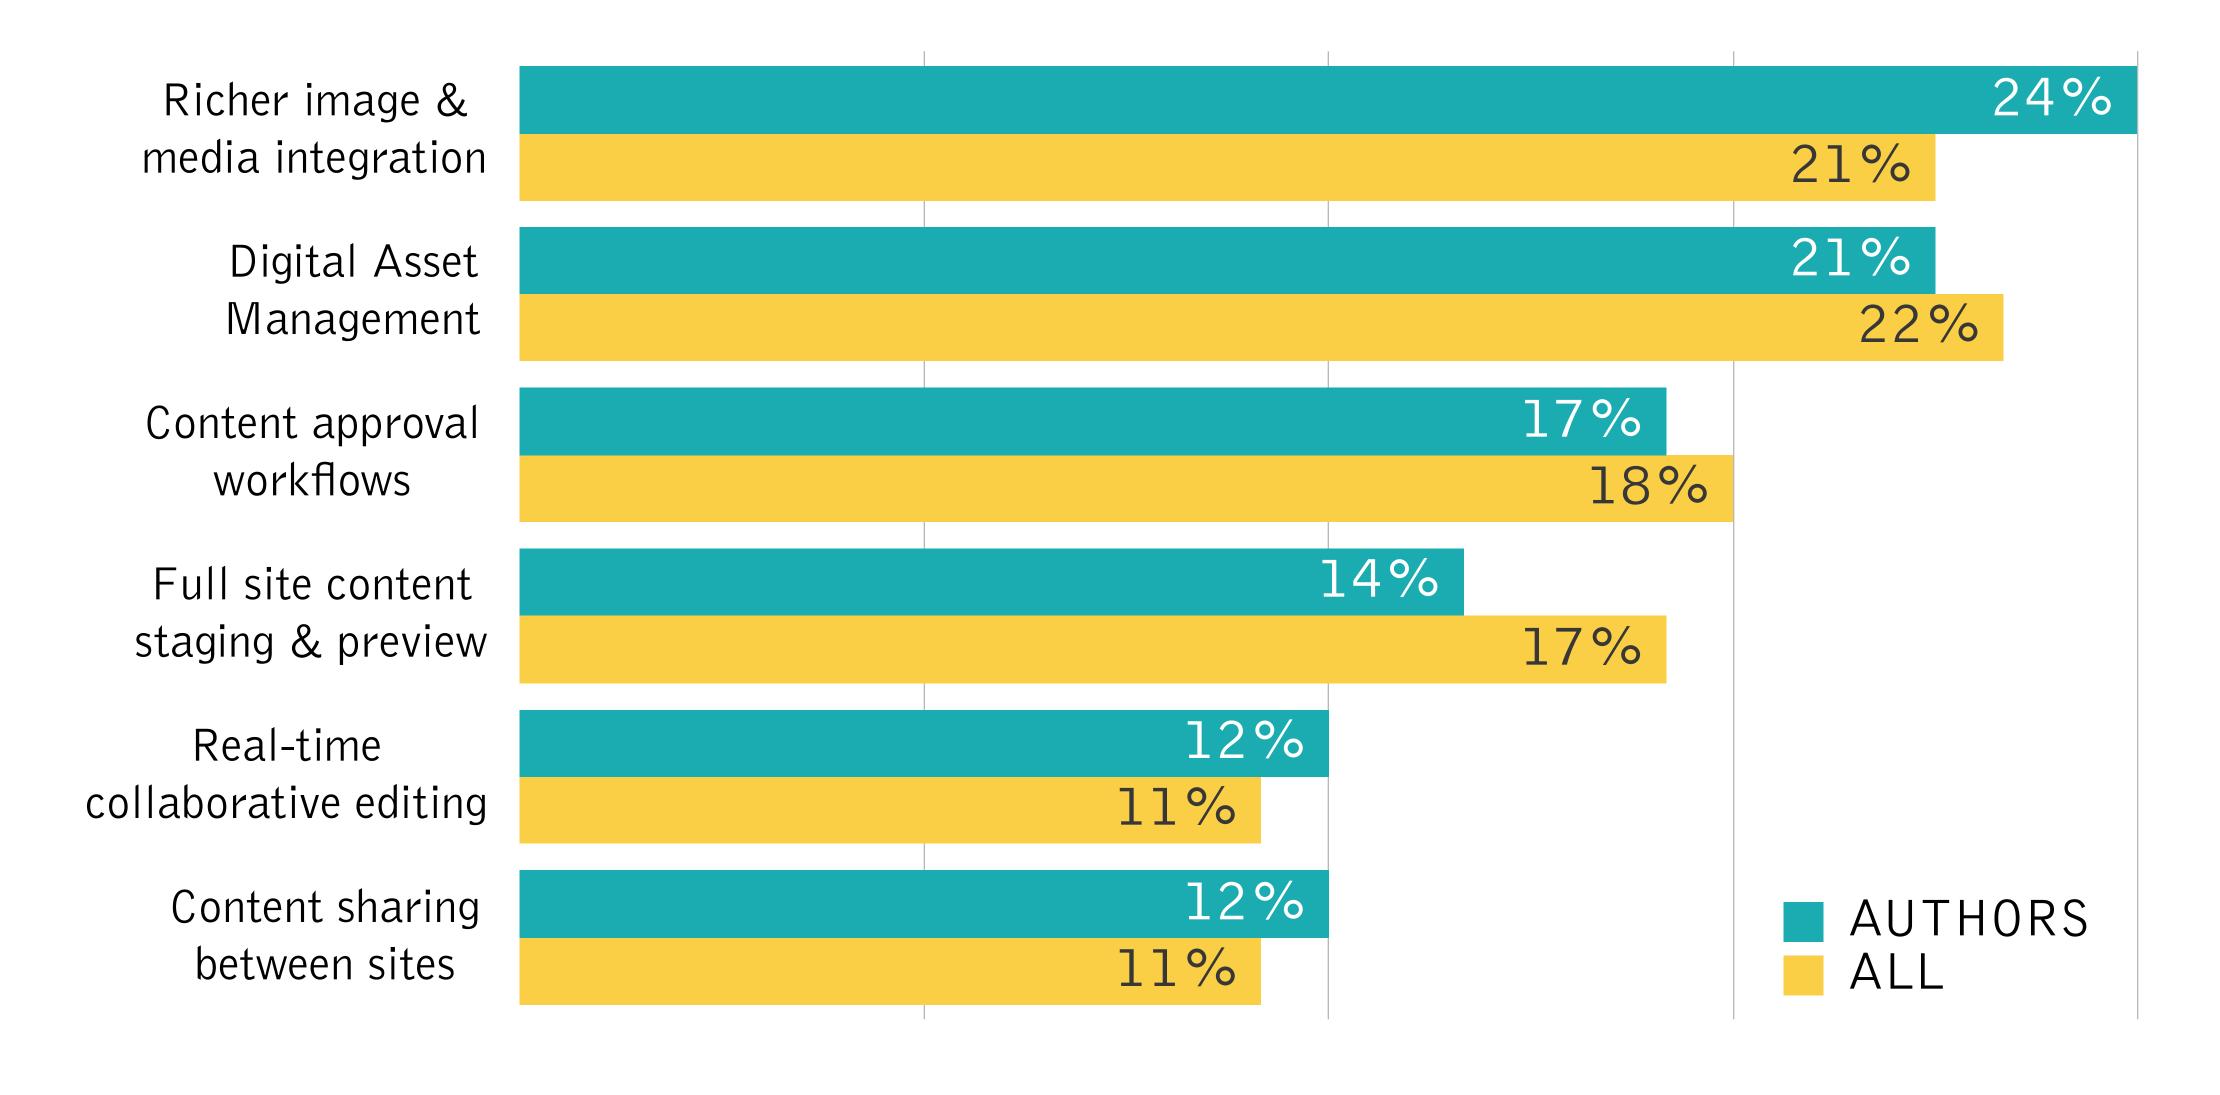

**





The Weather Channel





























### 2,900 PEOPLE answered the survey

From AUTHORS to DEVELOPERS

From LARGE to SMALL COMPANIES

From BEGINNERS to EXPERTS

# WEASKED QUESTIONS LIKE...



What are 3 areas that we could improve for content authors?



Which persona should we <u>favor</u> when making product decisions?



What are 3 areas that we could improve for <u>developers</u>?



Where are the biggest longterm <u>opportunities</u> for Drupal?

46%
CONTENT
AUTHORS

### WHO SHOULD WE FAVOR

when making product decisions?

| Content Authors      | 46% |
|----------------------|-----|
| Site Builders        | 29% |
| Back-end Developers  | 13% |
| Front-end Developers | 12% |

29%
SITE
BUILDERS

13%
BACK-END

12%
FRONT-END

### AREAS TO IMPROVE FOR CONTENT AUTHORS



### AREAS TO IMPROVE FOR SITE BUILDERS



### AREAS TO IMPROVE FOR DEVELOPERS



### AREAS TO IMPROVE FOR THEMES











Flexible | Powerful | Innovative | Easy to use



Flexible | Powerful | Innovative | Easy to use



Flexible | Powerful | Innovative | Easy to use















Results in a breakthrough for Drupal





Clearly linked with the survey data, vision, & market





Requires
focused
resources &
high priority





Involves
<a href="mailto:collaboration">collaboration</a>
<a href="mailto:among many">among many</a>
<a href="mailto:stakeholders">stakeholders</a>



(This process is currently being defined.)



(This process is currently being defined.)



(This process is currently being defined.)



### WHO SHOULD WE FAVOR

when making product decisions?

| Content Authors