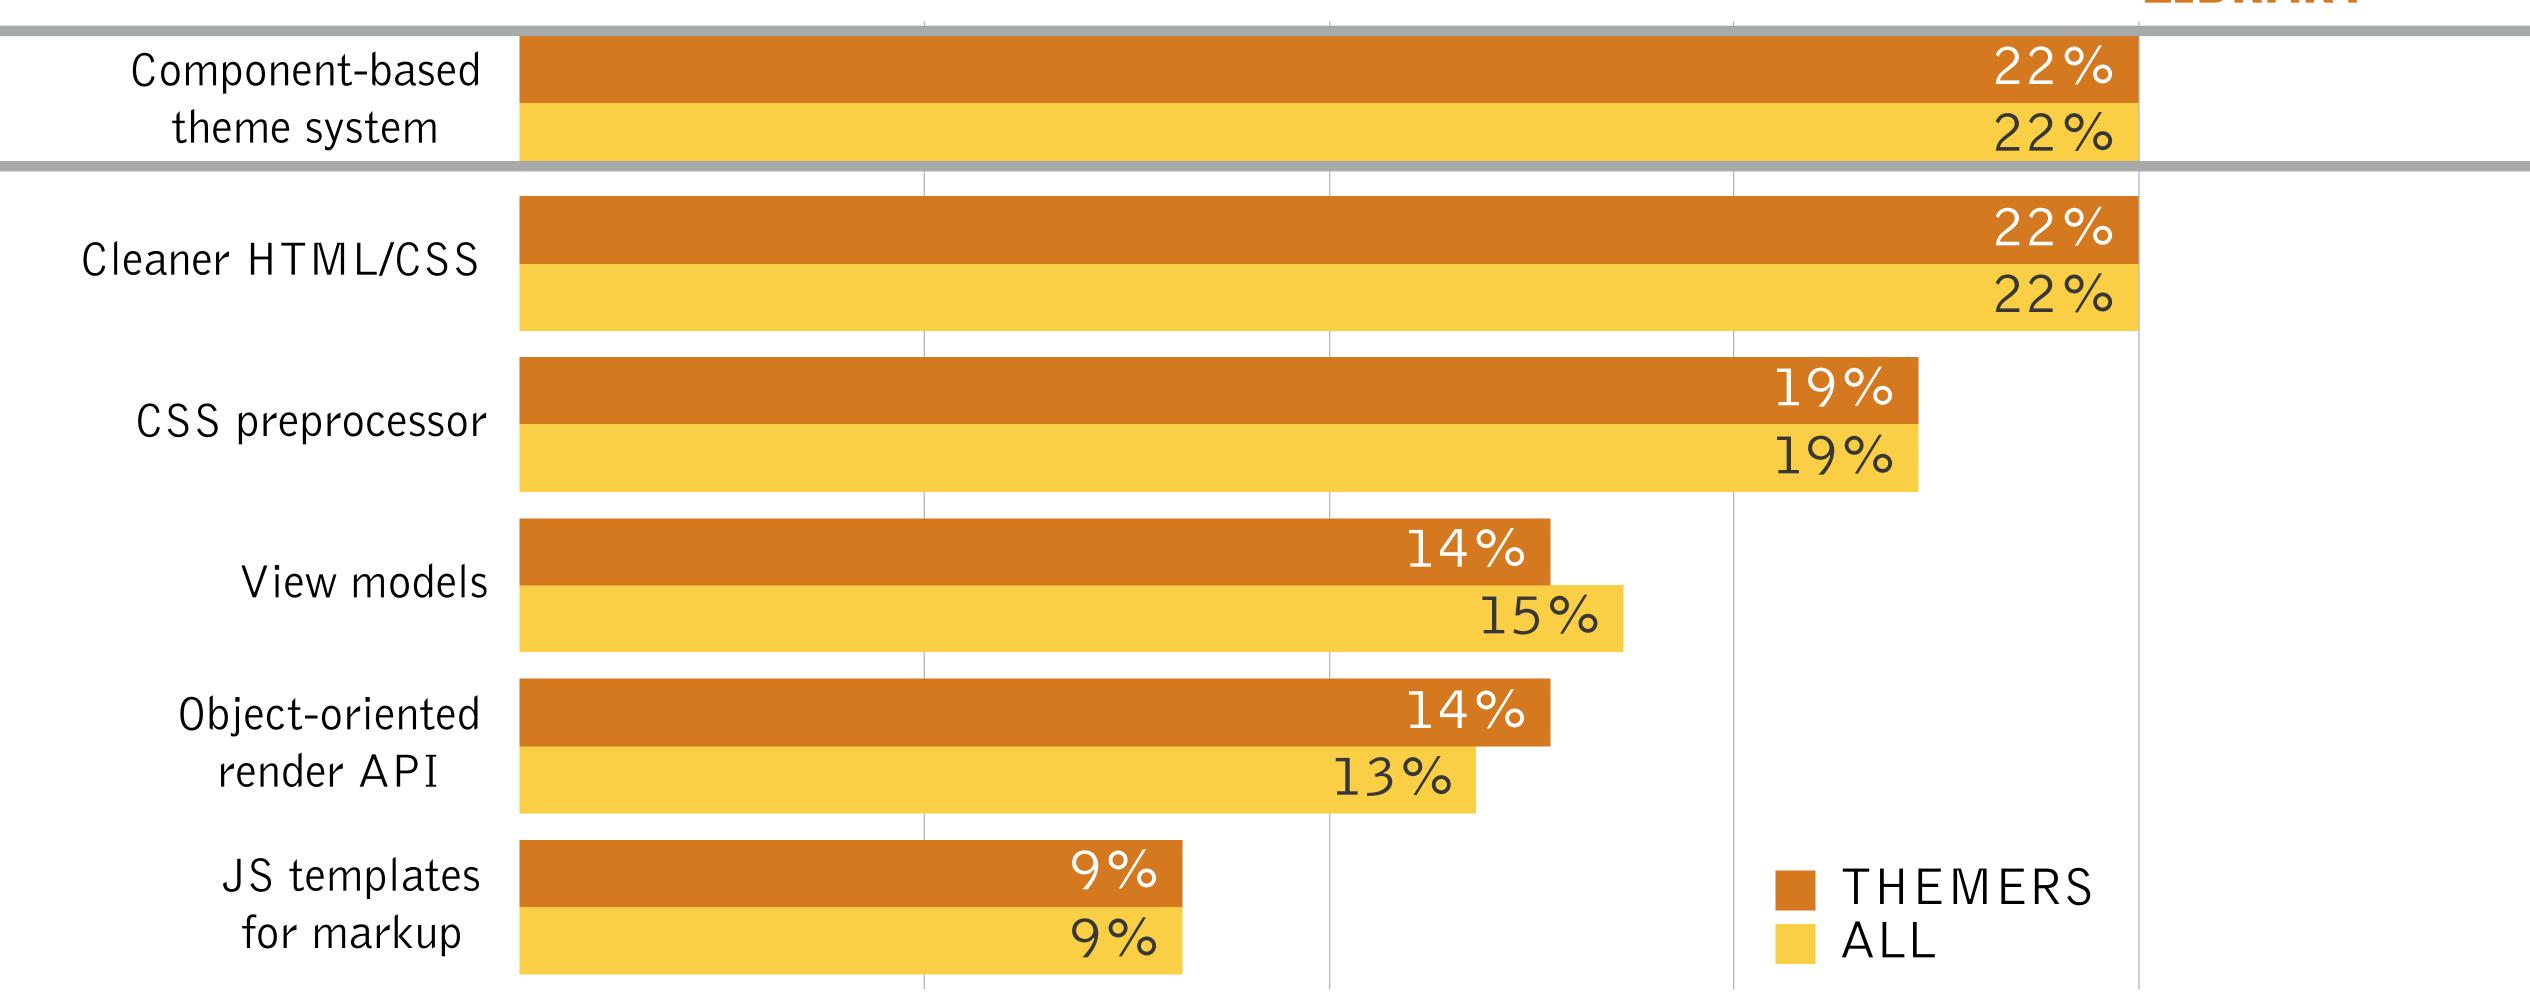

### AREAS TO IMPROVE FOR THEMES

Flexible | Powerful | Innovative | Easy to use

Flexible | Powerful | Innovative | Easy to use

Flexible | Powerful | Innovative | Easy to use

Results in a breakthrough for Drupal