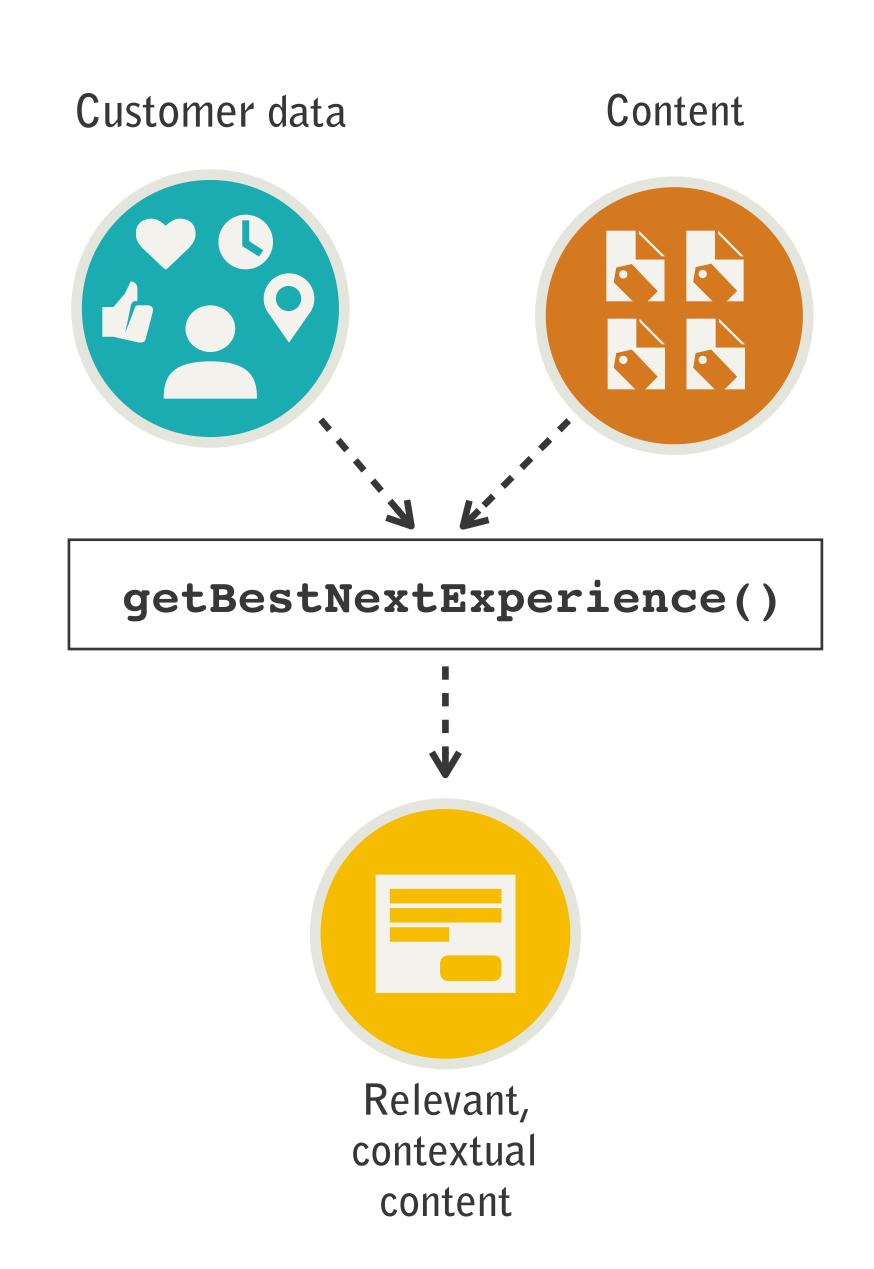

## CONTEXTUALIZATION

Eliminate irrelevant content from site

Place my favorite 
coffee order in the 
closest Starbucks

See related productsI might want to buy

Customer the same content benefit

Business value =

## CONTEXT

Determines how to send which notification

Never sends too many or too few

## CHANNEL

Chooses the best channel given these factors

# ORCHESTRATION

## CONTEXT

Determines when to send which notification