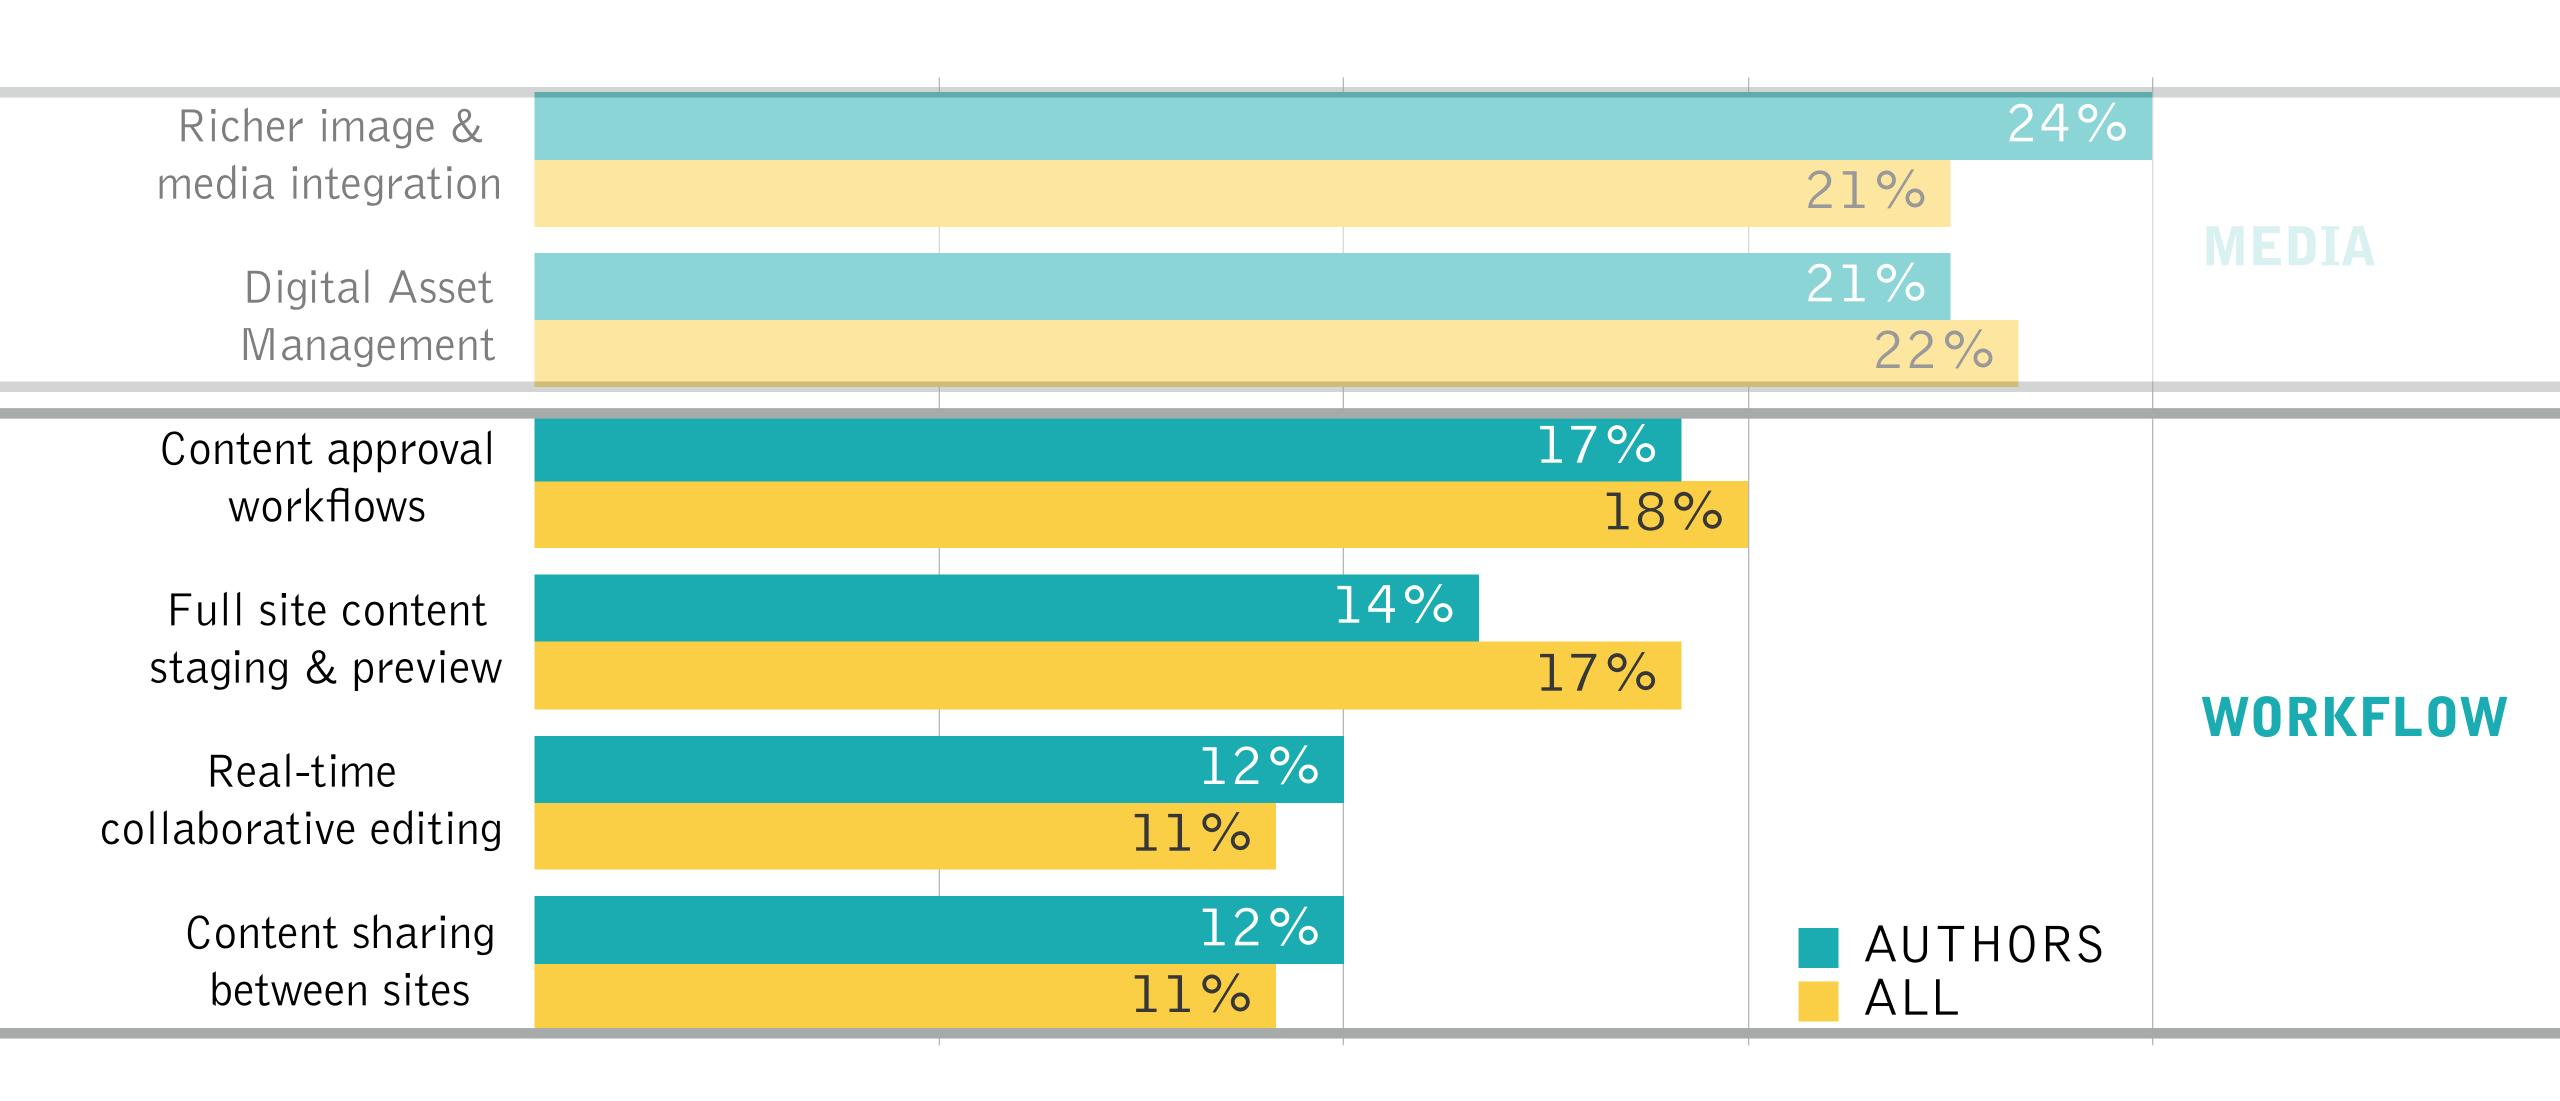

Where are the biggest longterm <u>opportunities</u> for Drupal?

46%
CONTENT
AUTHORS

### WHO SHOULD WE FAVOR

when making product decisions?

| Content Authors      | 46% |
|----------------------|-----|
| Site Builders        | 29% |
| Back-end Developers  | 13% |
| Front-end Developers | 12% |