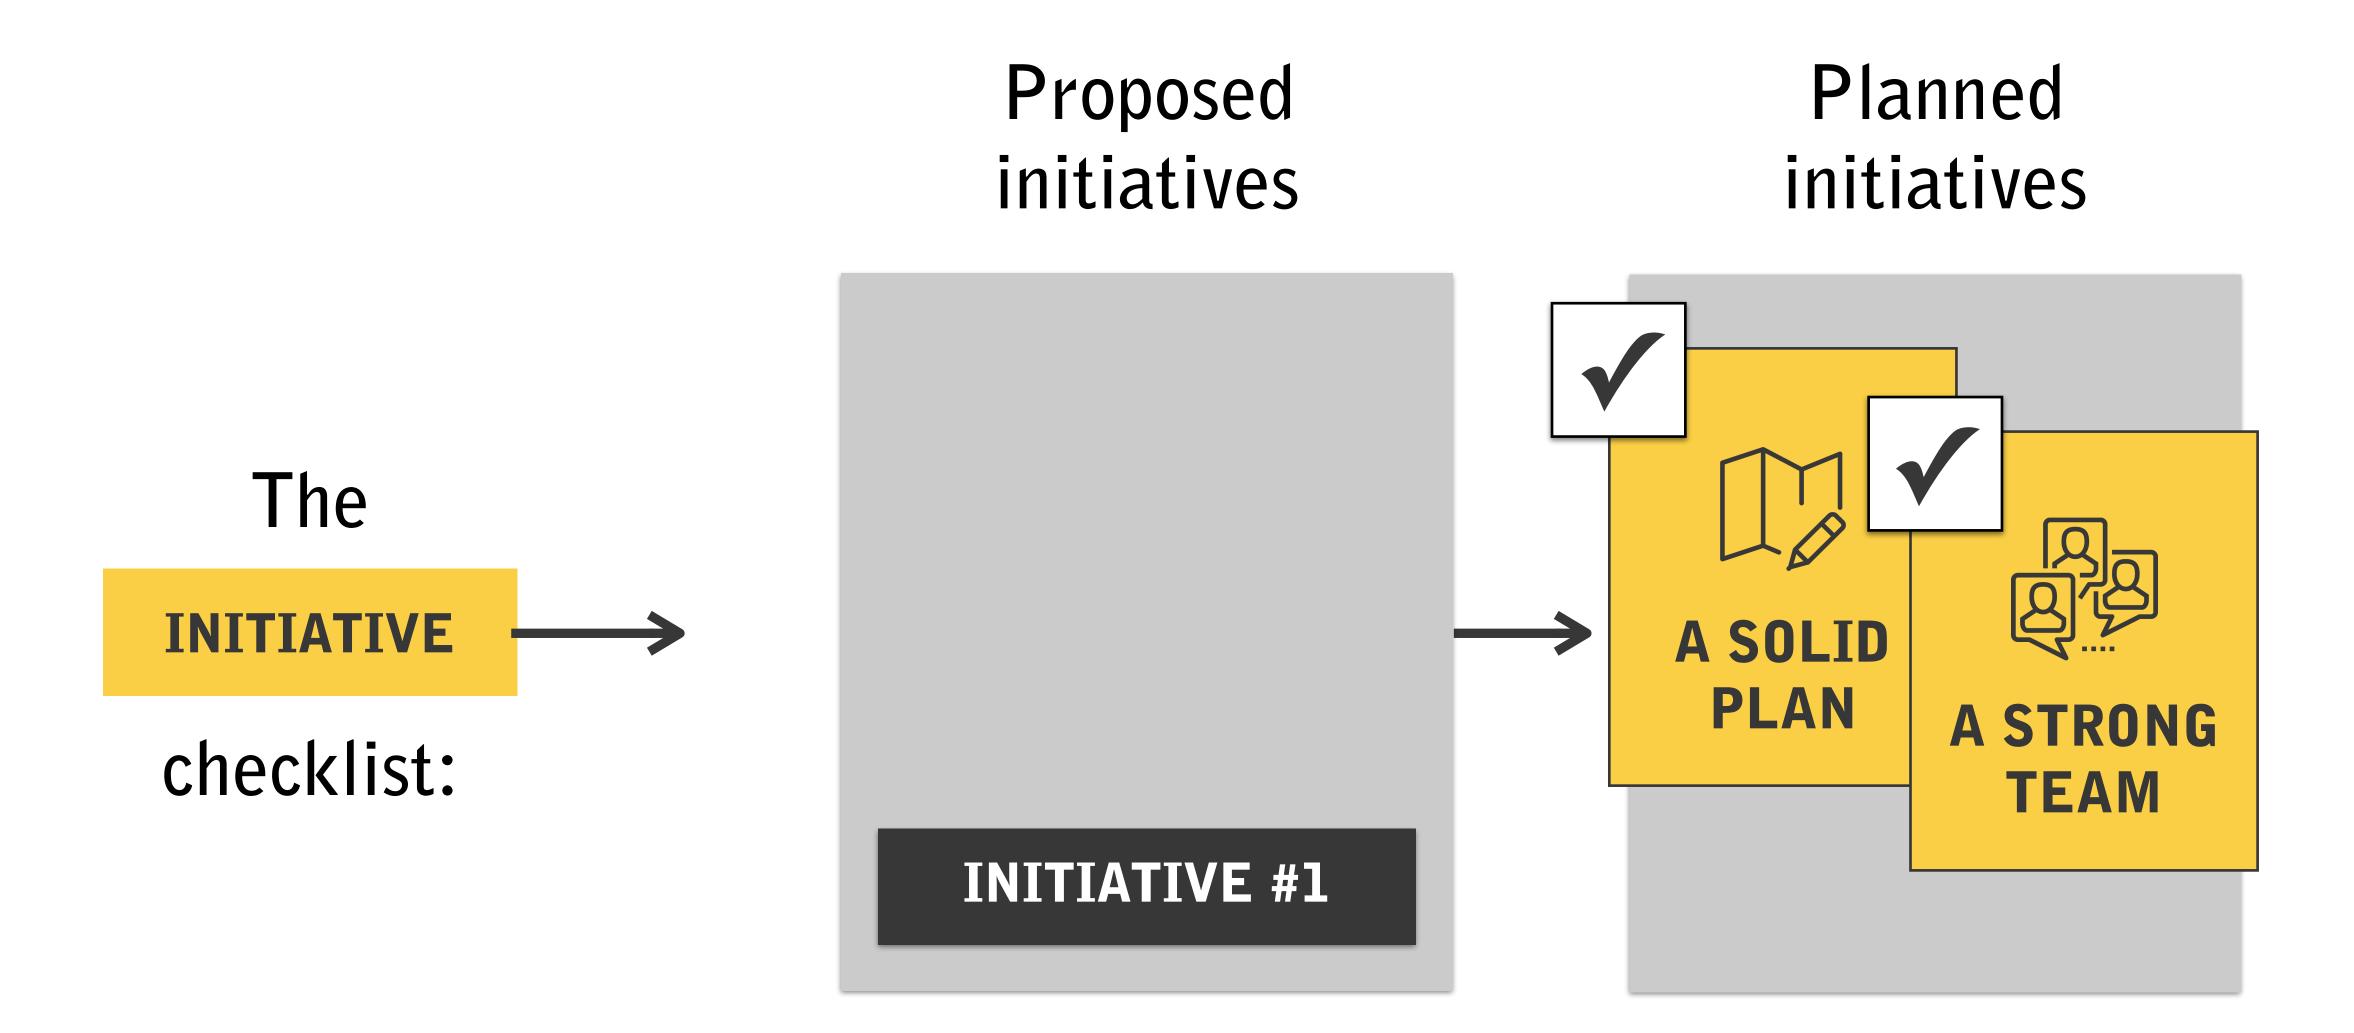

(This process is currently being defined.)

(This process is currently being defined.)

(This process is currently being defined.)