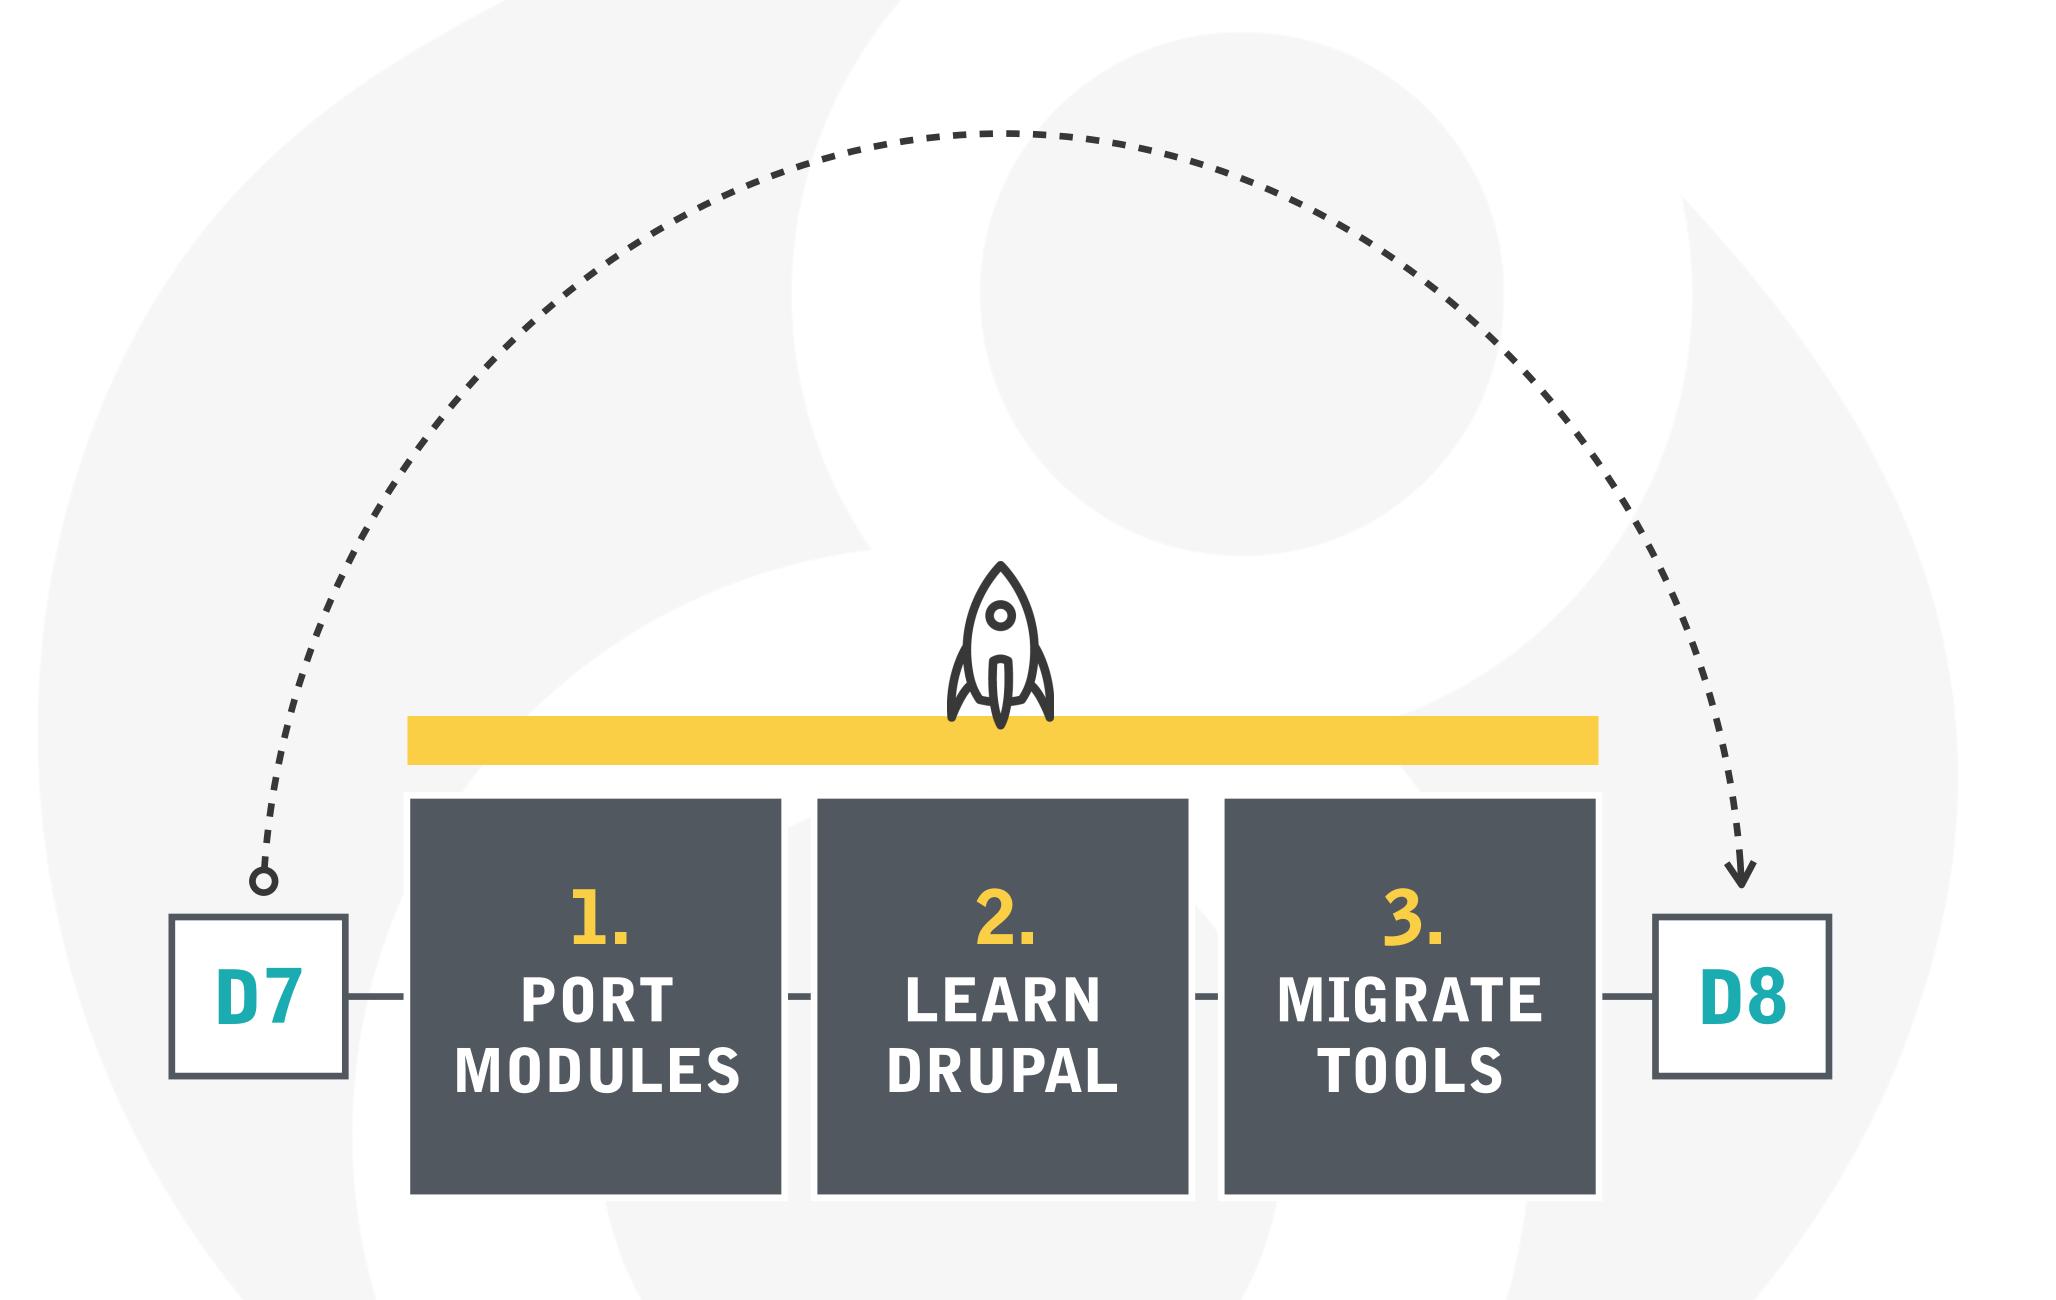

954







Improved authoring experience

Mobileoptimized

Modern PHP standards

Configuration management



Drupal 8 offers many NEW POSSIBILITIES

Better caching

Web services APIs

One hundred languages

200+ MORE FEATURES



### WE ALSO RELEASED DRUPAL 8.1 ON TIME AND ON BUDGET

Oh wait, this is Open Source

Experimental UIs for migrations

Composer support

Spellcheck support in CKEditor

JavaScript testing



Newer features in DRUPAL 8.1

BigPipe for perceived performance

Improved help and documentation



Frequent releases with new features & backwards compatibility

## There will be a HUGE SPIKE Drupal 7 Drupal 8 2010 2014 2012 2016 2018

# WE ARE HERE Drupal 8 Drupa /

Drupal 7 adoption is going down

Drupa 7

Drupal 8



# Time from 0 to 60,000 sites



3 MONTHS





7 MONTHS





So that Drupal will reach escape velocity by the end of 2016!





## DRUPAL 8: A WINNER IN PROGRESS





## RICHNESS

How many capabilities it has

## REACH

How many people use it





















Reach→















#### **ENTERPRISE MARKETING SUITES**



Enterprise solutions moved beyond web content management into marketing and/or customer experience management by adding analytics, personalization, commerce, etc.

#### **OPEN-SOURCE CMS**

Reach→

#### **HEADLESS CMS**





**SAAS WEBSITE BUILDERS** 







#### **Hubert Burda Media**





The Weather Channel





























### 2,900 PEOPLE answered the survey

From AUTHORS to DEVELOPERS

From LARGE to SMALL COMPANIES

From BEGINNERS to EXPERTS

# WEASKED QUESTIONS LIKE...



What are 3 areas that we could impr