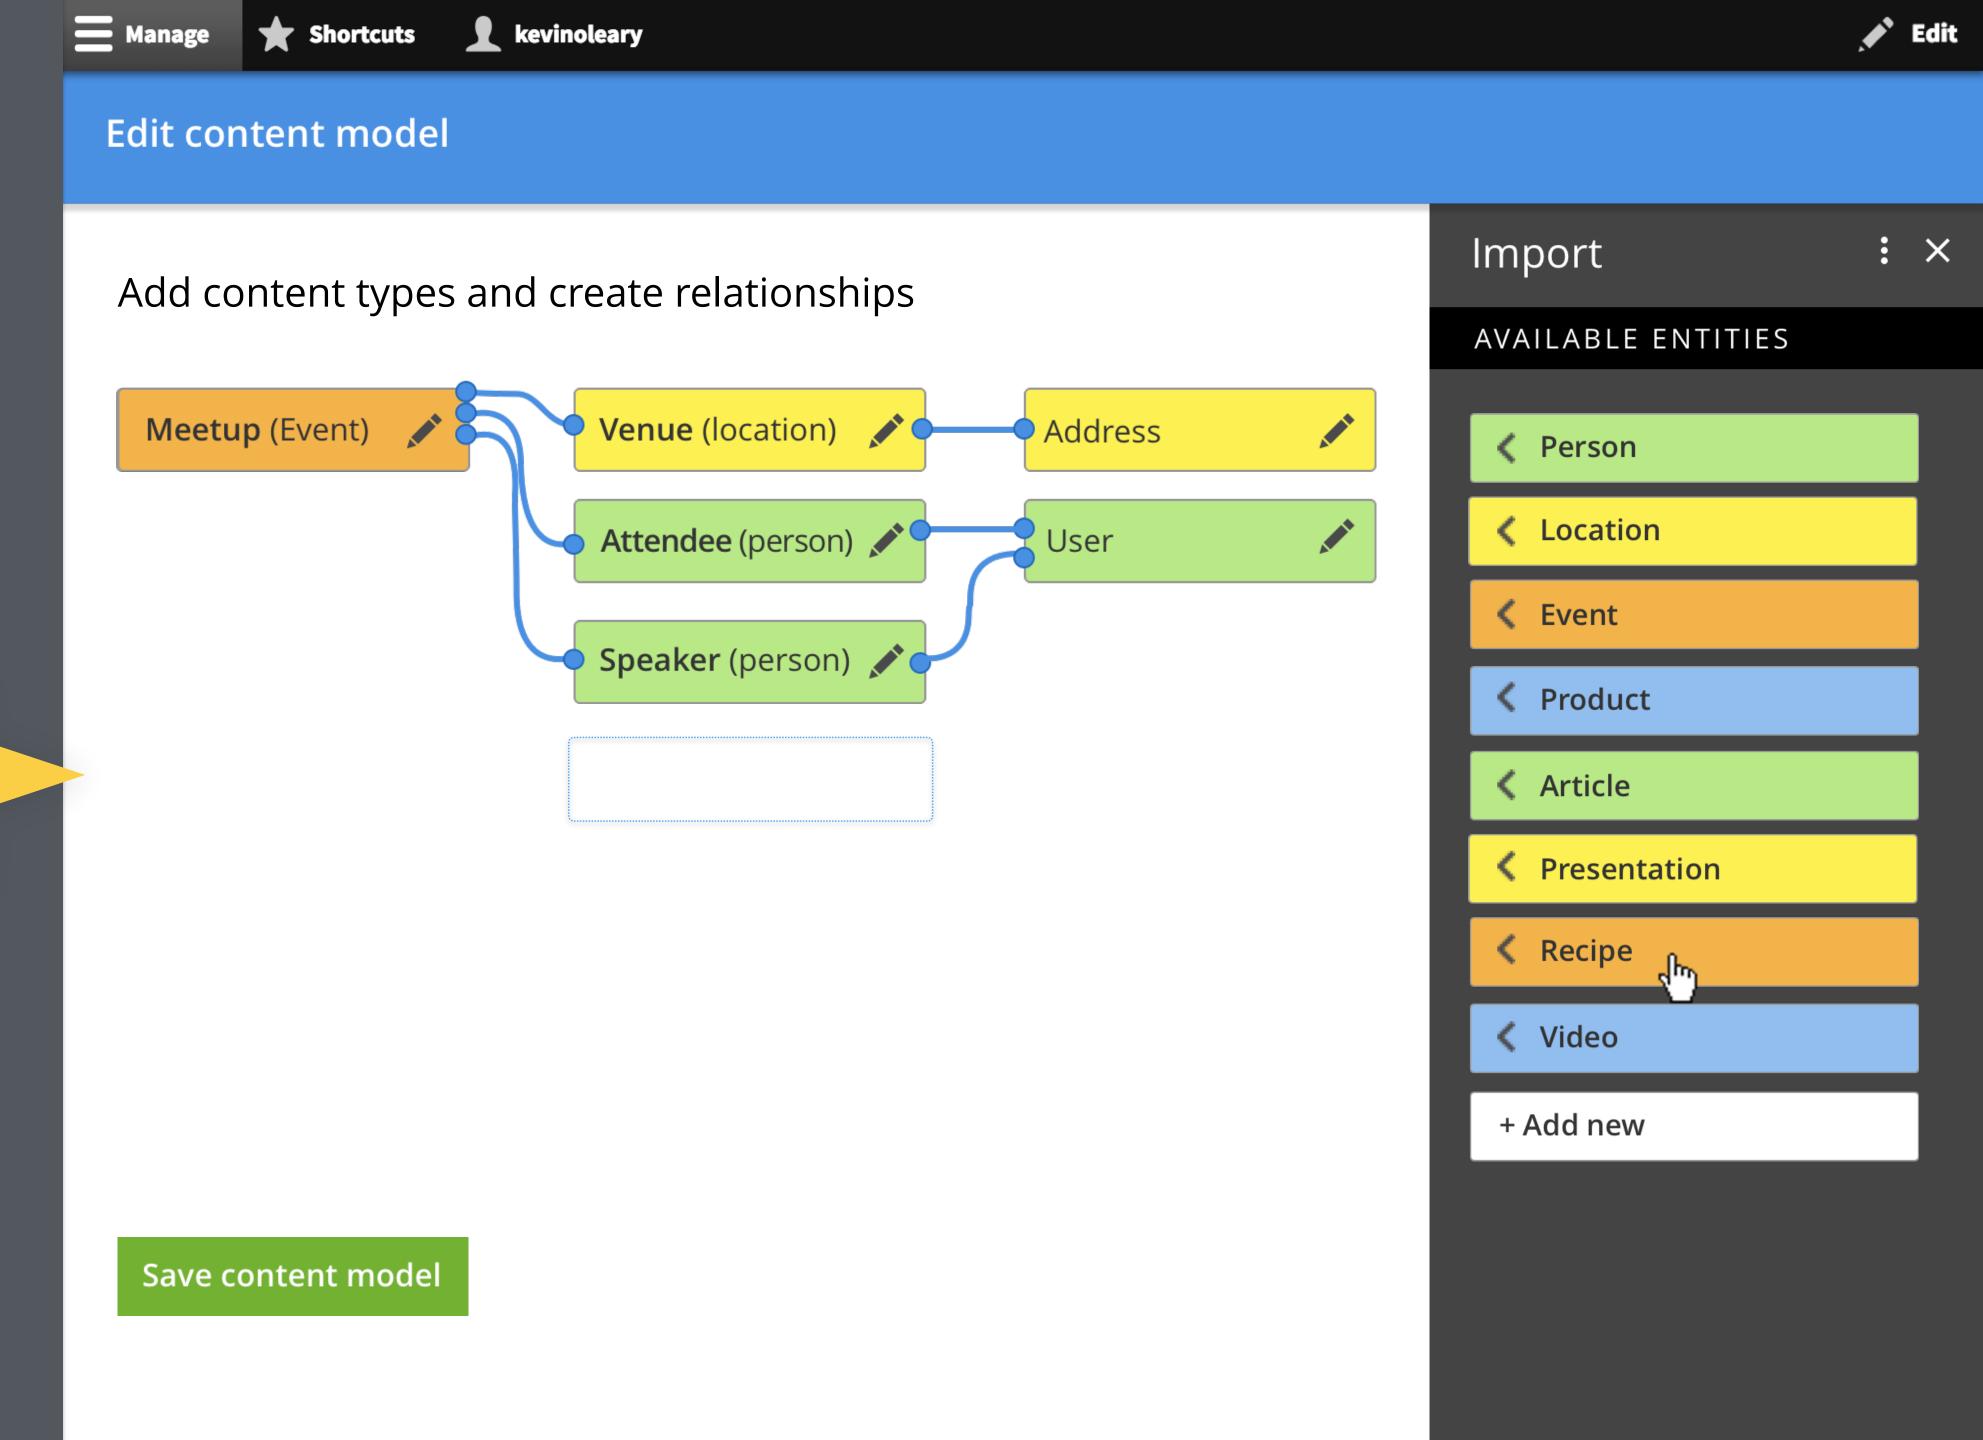

## Edit content model

Add content types and create relationships

Save content model

**Edit** 

Configure from the top down

Configure from the top down

Edit content model

Add content types and create relationships

Save content model

Only customize for edge cases

Only customize for edge cases

Only customize for edge cases

When complete you can still tweak fields as always

When complete you can still tweak fields as always

When complete you can still tweak fields as always

Planned Active Proposed initiatives initiatives initiatives DATA MODELING **BLOCKS & LAYOUT** WORKFLOW **MEDIA MIGRATE** 