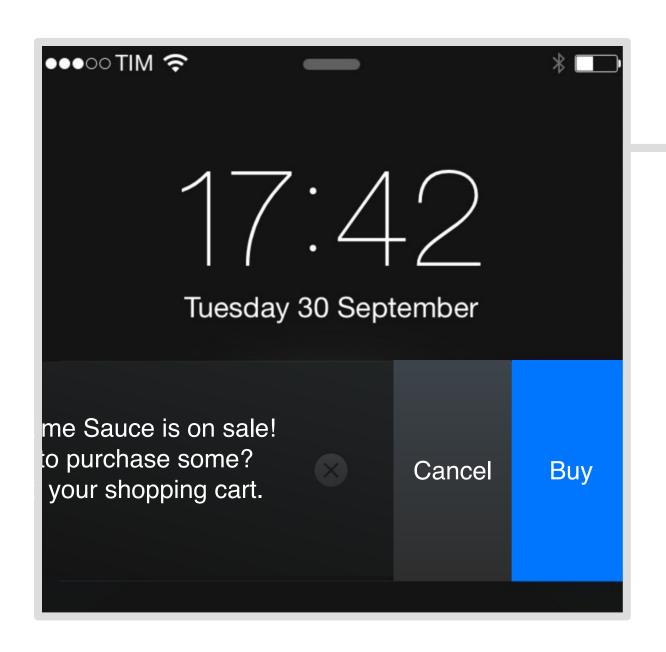

## CONTEXT

Determines how to send which notification

Never sends too many or too few

## CHANNEL

Chooses the best channel given these factors

# ORCHESTRATION

## CONTEXT

Determines when to send which notification

## **PREFERENCES**

Knows if user likes texts or e-mails better

 If
 user is in the car
 then
 send voice message
 .

 user is asleep
 send text message

 user is in a meeting
 send e-mail

 user on vacation
 send push notification

## Edit orchestration: voice purchase

Proposed initiatives

Planned initiatives

Active initiatives

**CROSS-CHANNEL** 

**ORCHESTRATION** 

THEME COMPONENT LIBRARY

**API-FIRST** 