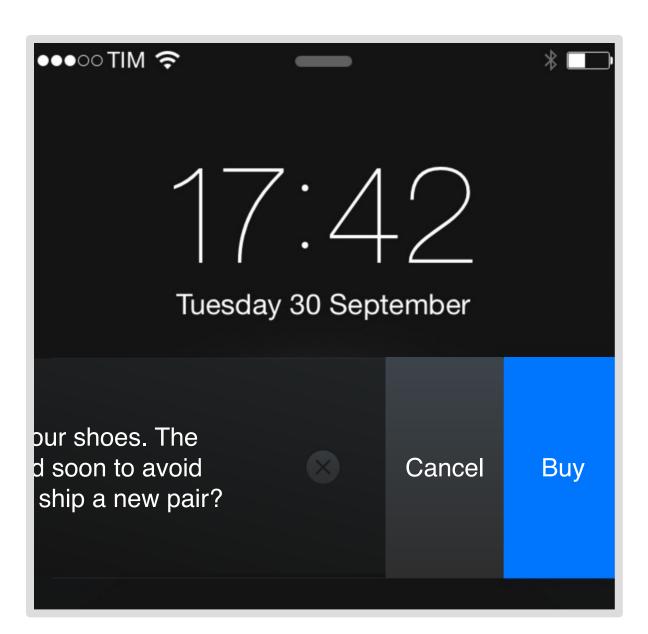

## CONTEXT

Determines how to send which notification

Never sends too many or too few

## CONTEXT

Determines when to send which notification

## **PREFERENCES**

Knows if user likes texts or e-mails better

 If
 user is in the car
 then
 send voice message
 .

 user is asleep
 send text message

 user is in a meeting
 send e-mail

 user on vacation
 send push notification