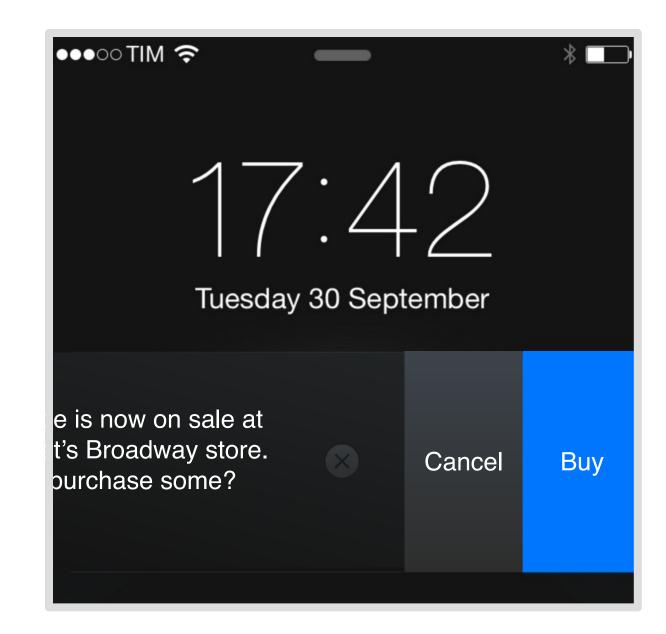

## CONTEXT

Determines how to send which notification

Never sends too many or too few

## CHANNEL

Chooses the best channel given these factors

# ORCHESTRATION

## CONTEXT

Determines when to send which notification

## **PREFERENCES**

Knows if user likes texts or e-mails better

 If
 user is in the car
 then
 send voice message
 .

 user is asleep
 send text message

 user is in a meeting
 send e-mail

 user on vacation
 send push notification

## Edit orchestration: voice purchase

Proposed initiatives

Planned initiatives

Active initiatives

**CROSS-CHANNEL** 

**ORCHESTRATION** 

THEME COMPONENT LIBRARY

**API-FIRST** 