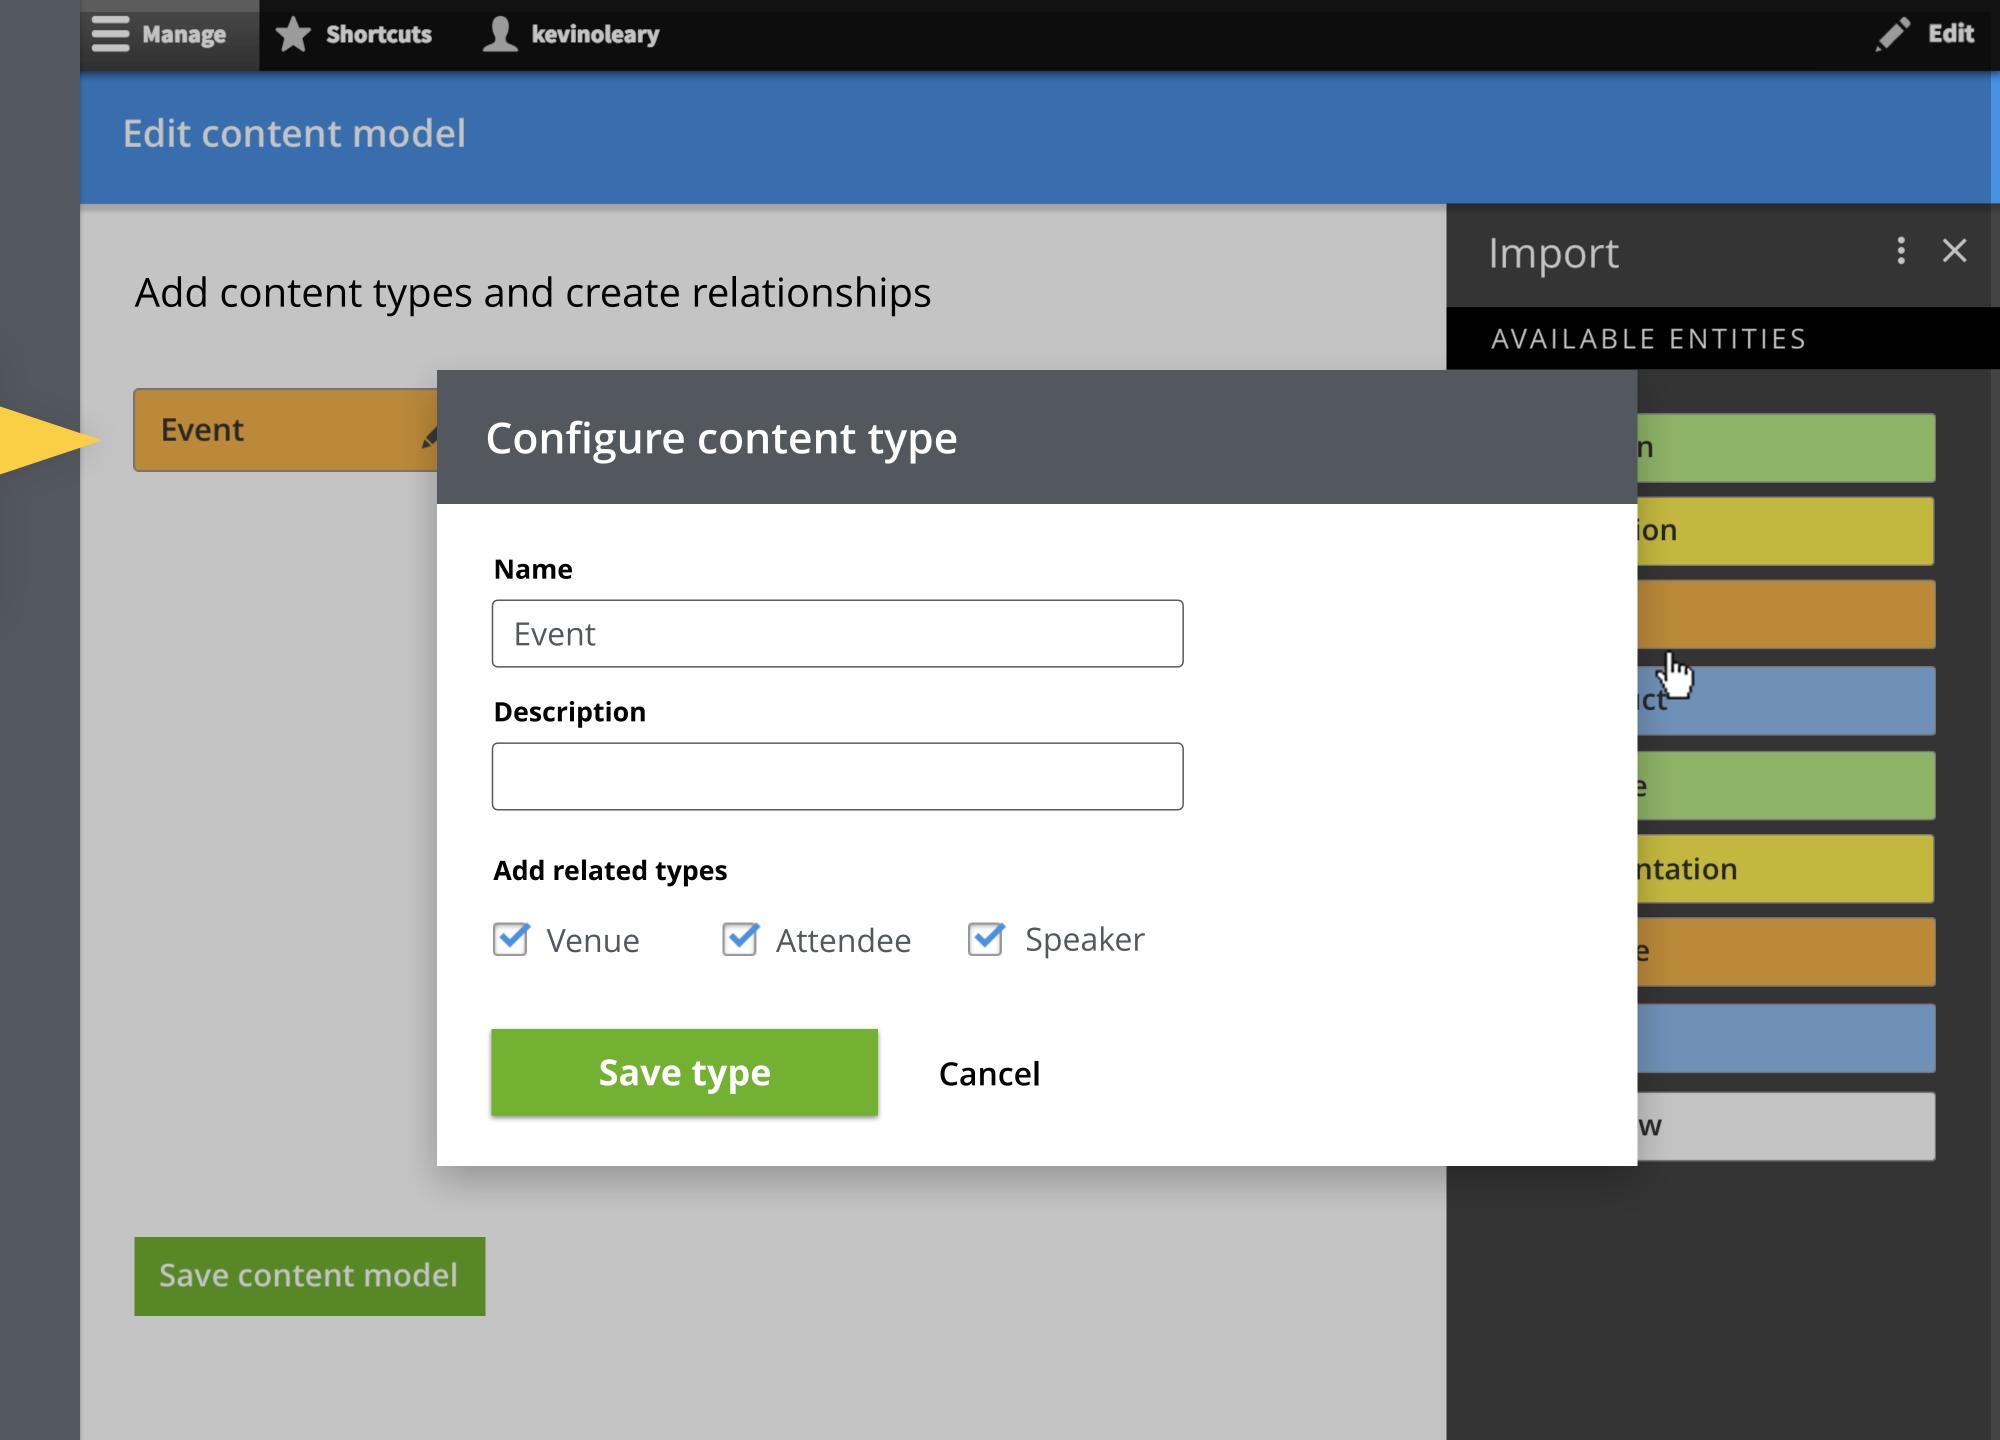

## Edit content model

Add content types and create relationships

Save content model

**Edit** 

Configure from the top down

Configure from the top down

Edit content model

Add content types and create relationships