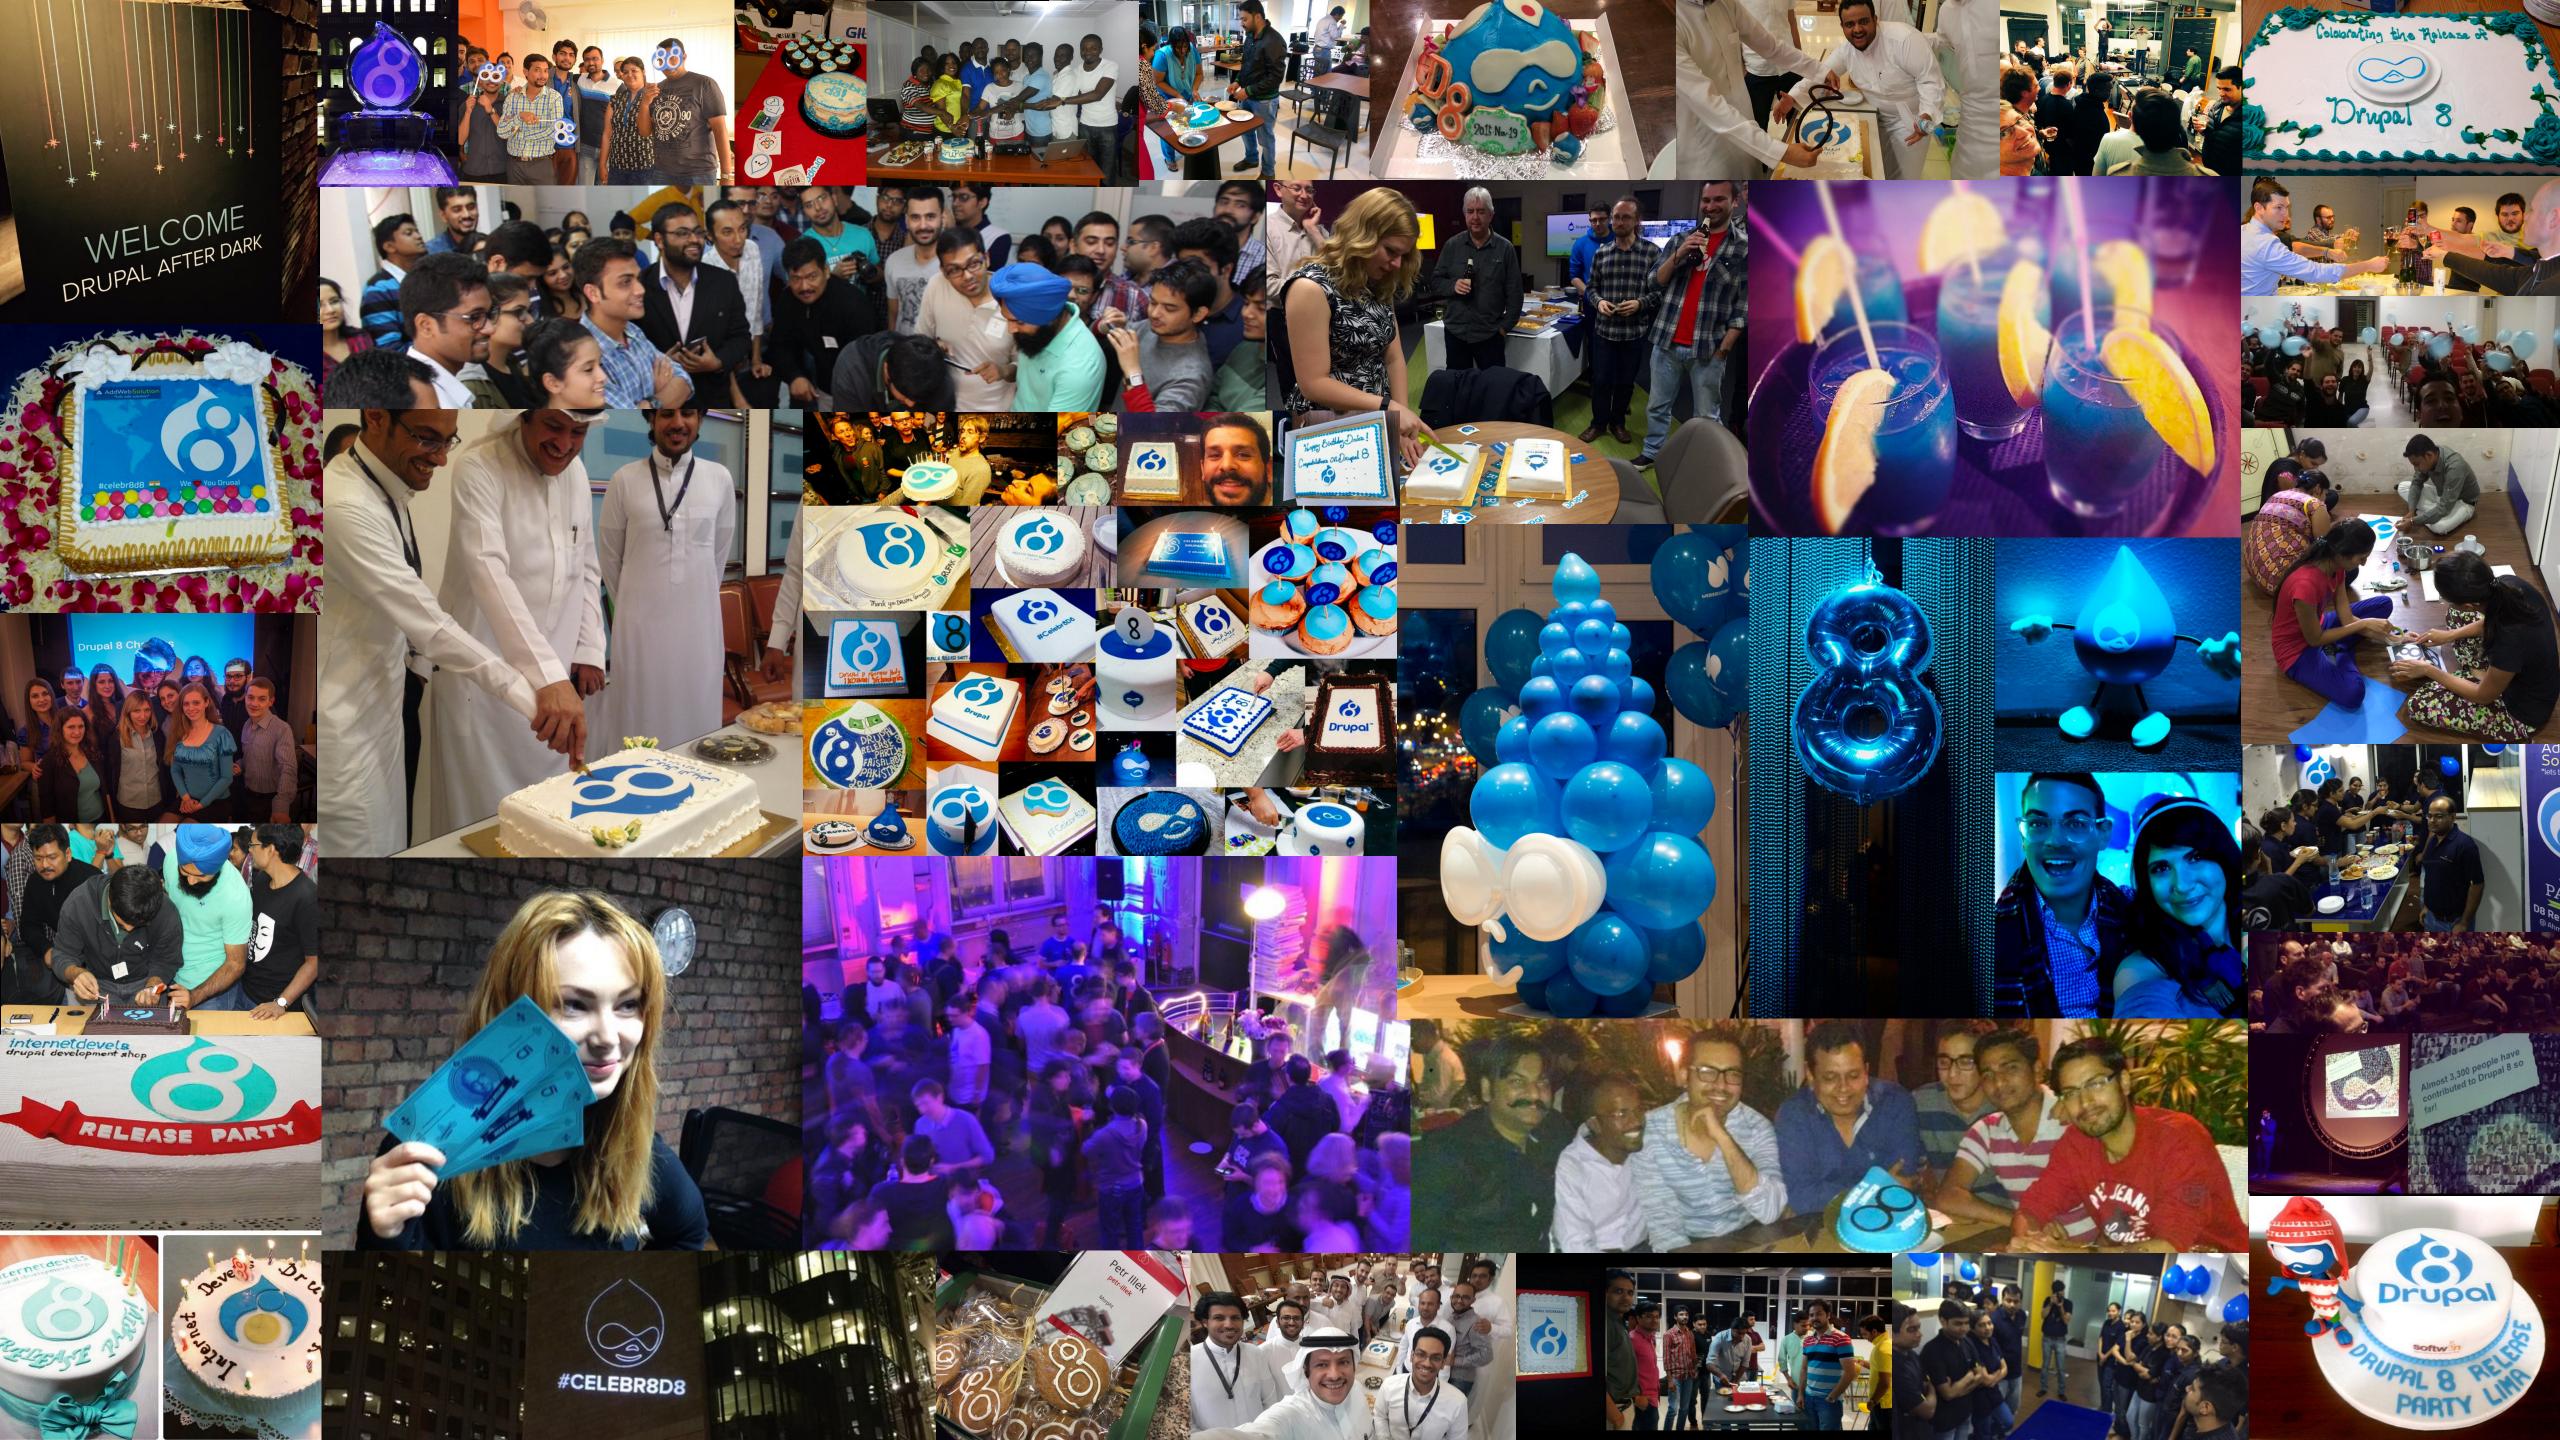

The number of core contributors has

TRIPLED

compared to Drupal 7

3,300+

954







Improved authoring experience

Mobileoptimized

Modern PHP standards

Configuration management



Drupal 8 offers many NEW POSSIBILITIES

Better caching

Web services APIs

One hundred languages

200+ MORE FEATURES



### WE ALSO RELEASED DRUPAL 8.1 ON TIME AND ON BUDGET

Oh wait, this is Open Source

Experimental UIs for migrations

Composer support

Spellcheck support in CKEditor

JavaScript testing



Newer features in DRUPAL 8.1

BigPipe for perceived performance

Improved help and documentation



Frequent releases with new features & backwards compatibility

## There will be a HUGE SPIKE Drupal 7 Drupal 8 2010 2014 2012 2016 2018

# WE ARE HERE Drupal 8 Drupa /

Drupal 7 adoption is going down

Drupa 7

Drupal 8



# Time from 0 to 60,000 sites



3 MONTHS





7 MONTHS





So t