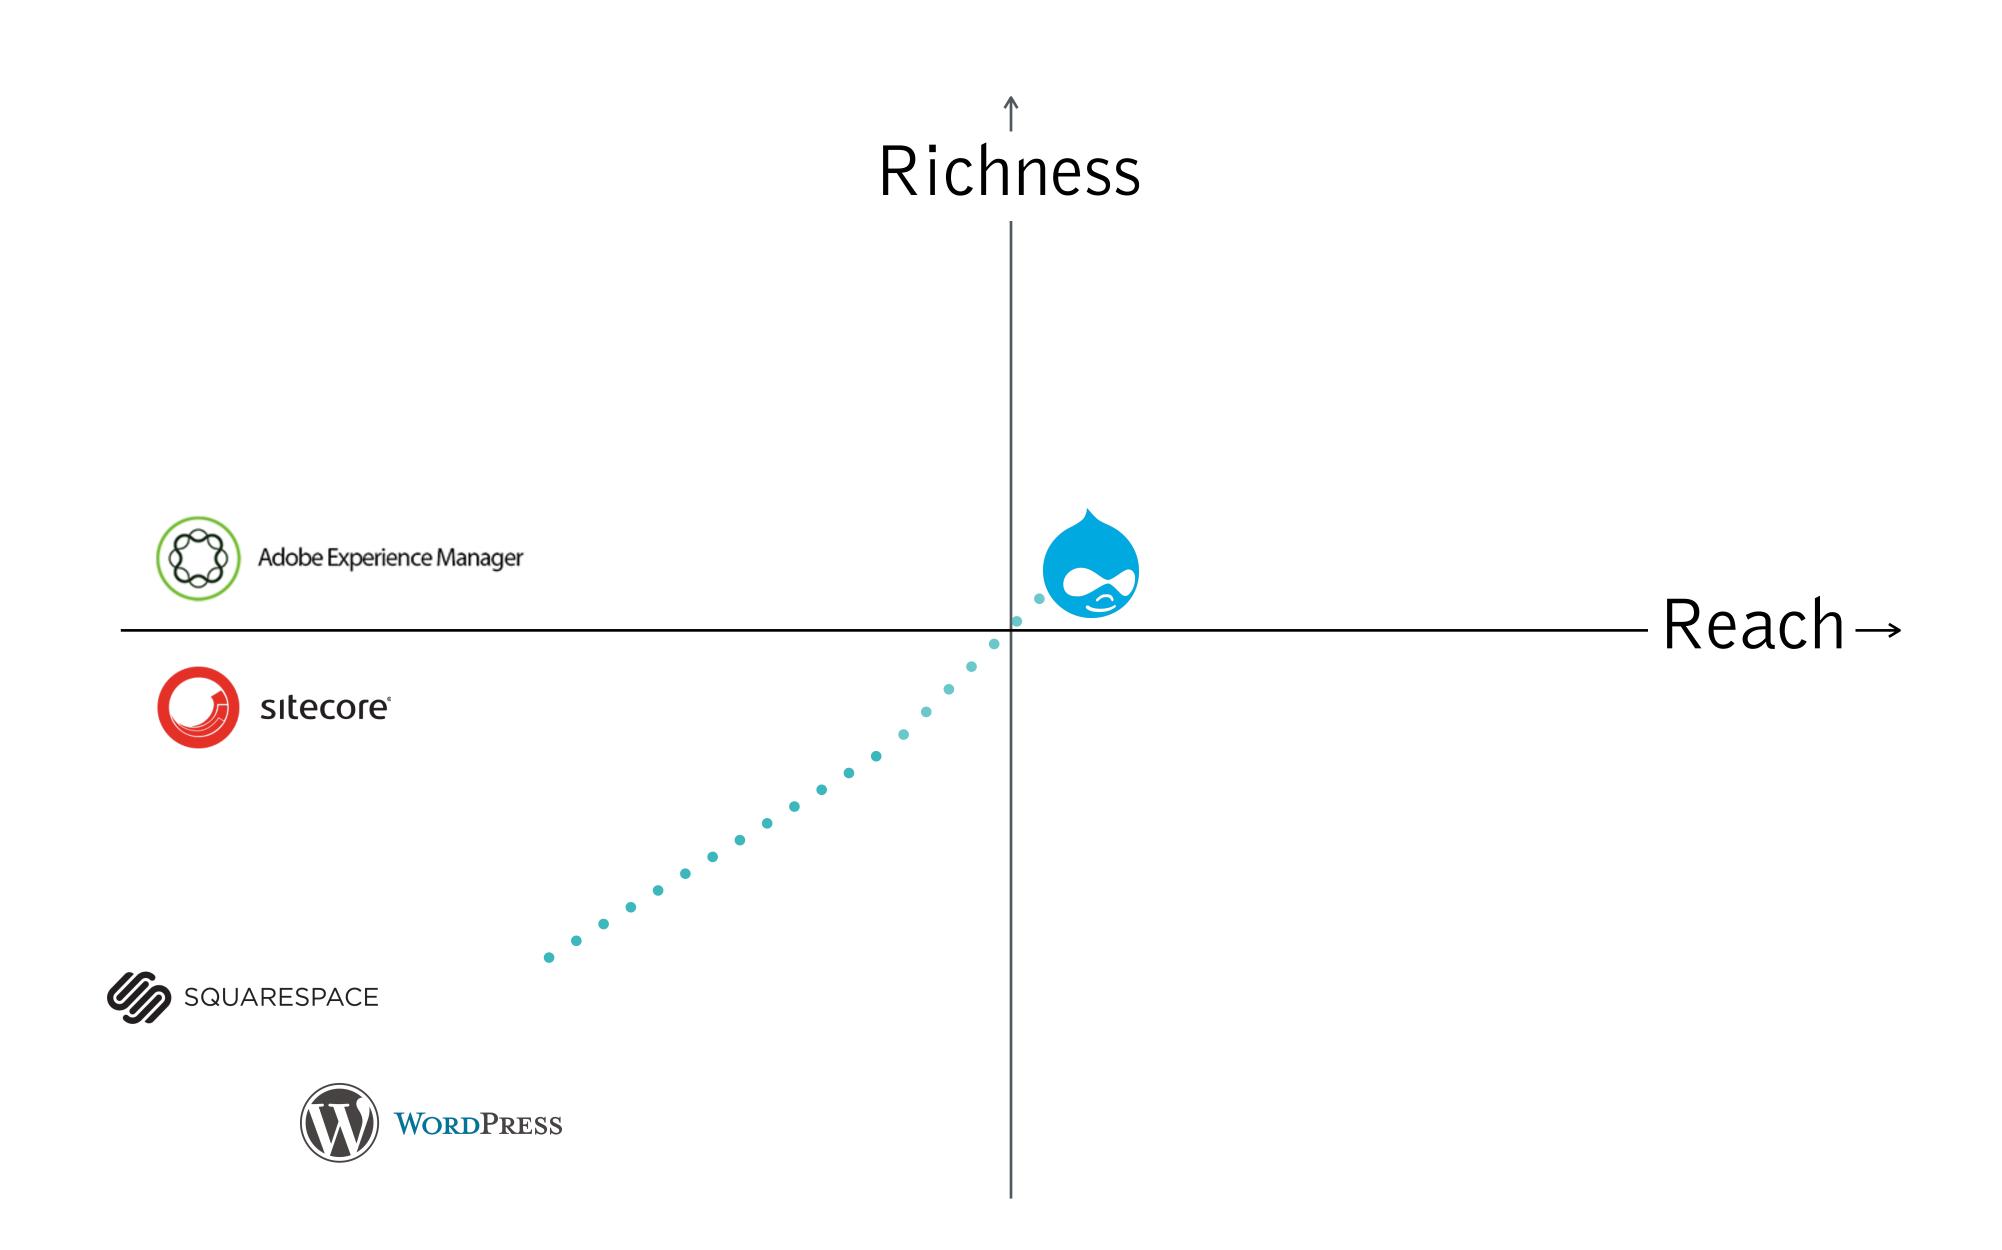

#### **ENTERPRISE MARKETING SUITES**

Enterprise solutions moved beyond web content management into marketing and/or customer experience management by adding analytics, personalization, commerce, etc.

#### **OPEN-SOURCE CMS**

Reach→

#### **HEADLESS CMS**

**SAAS WEBSITE BUILDERS** 