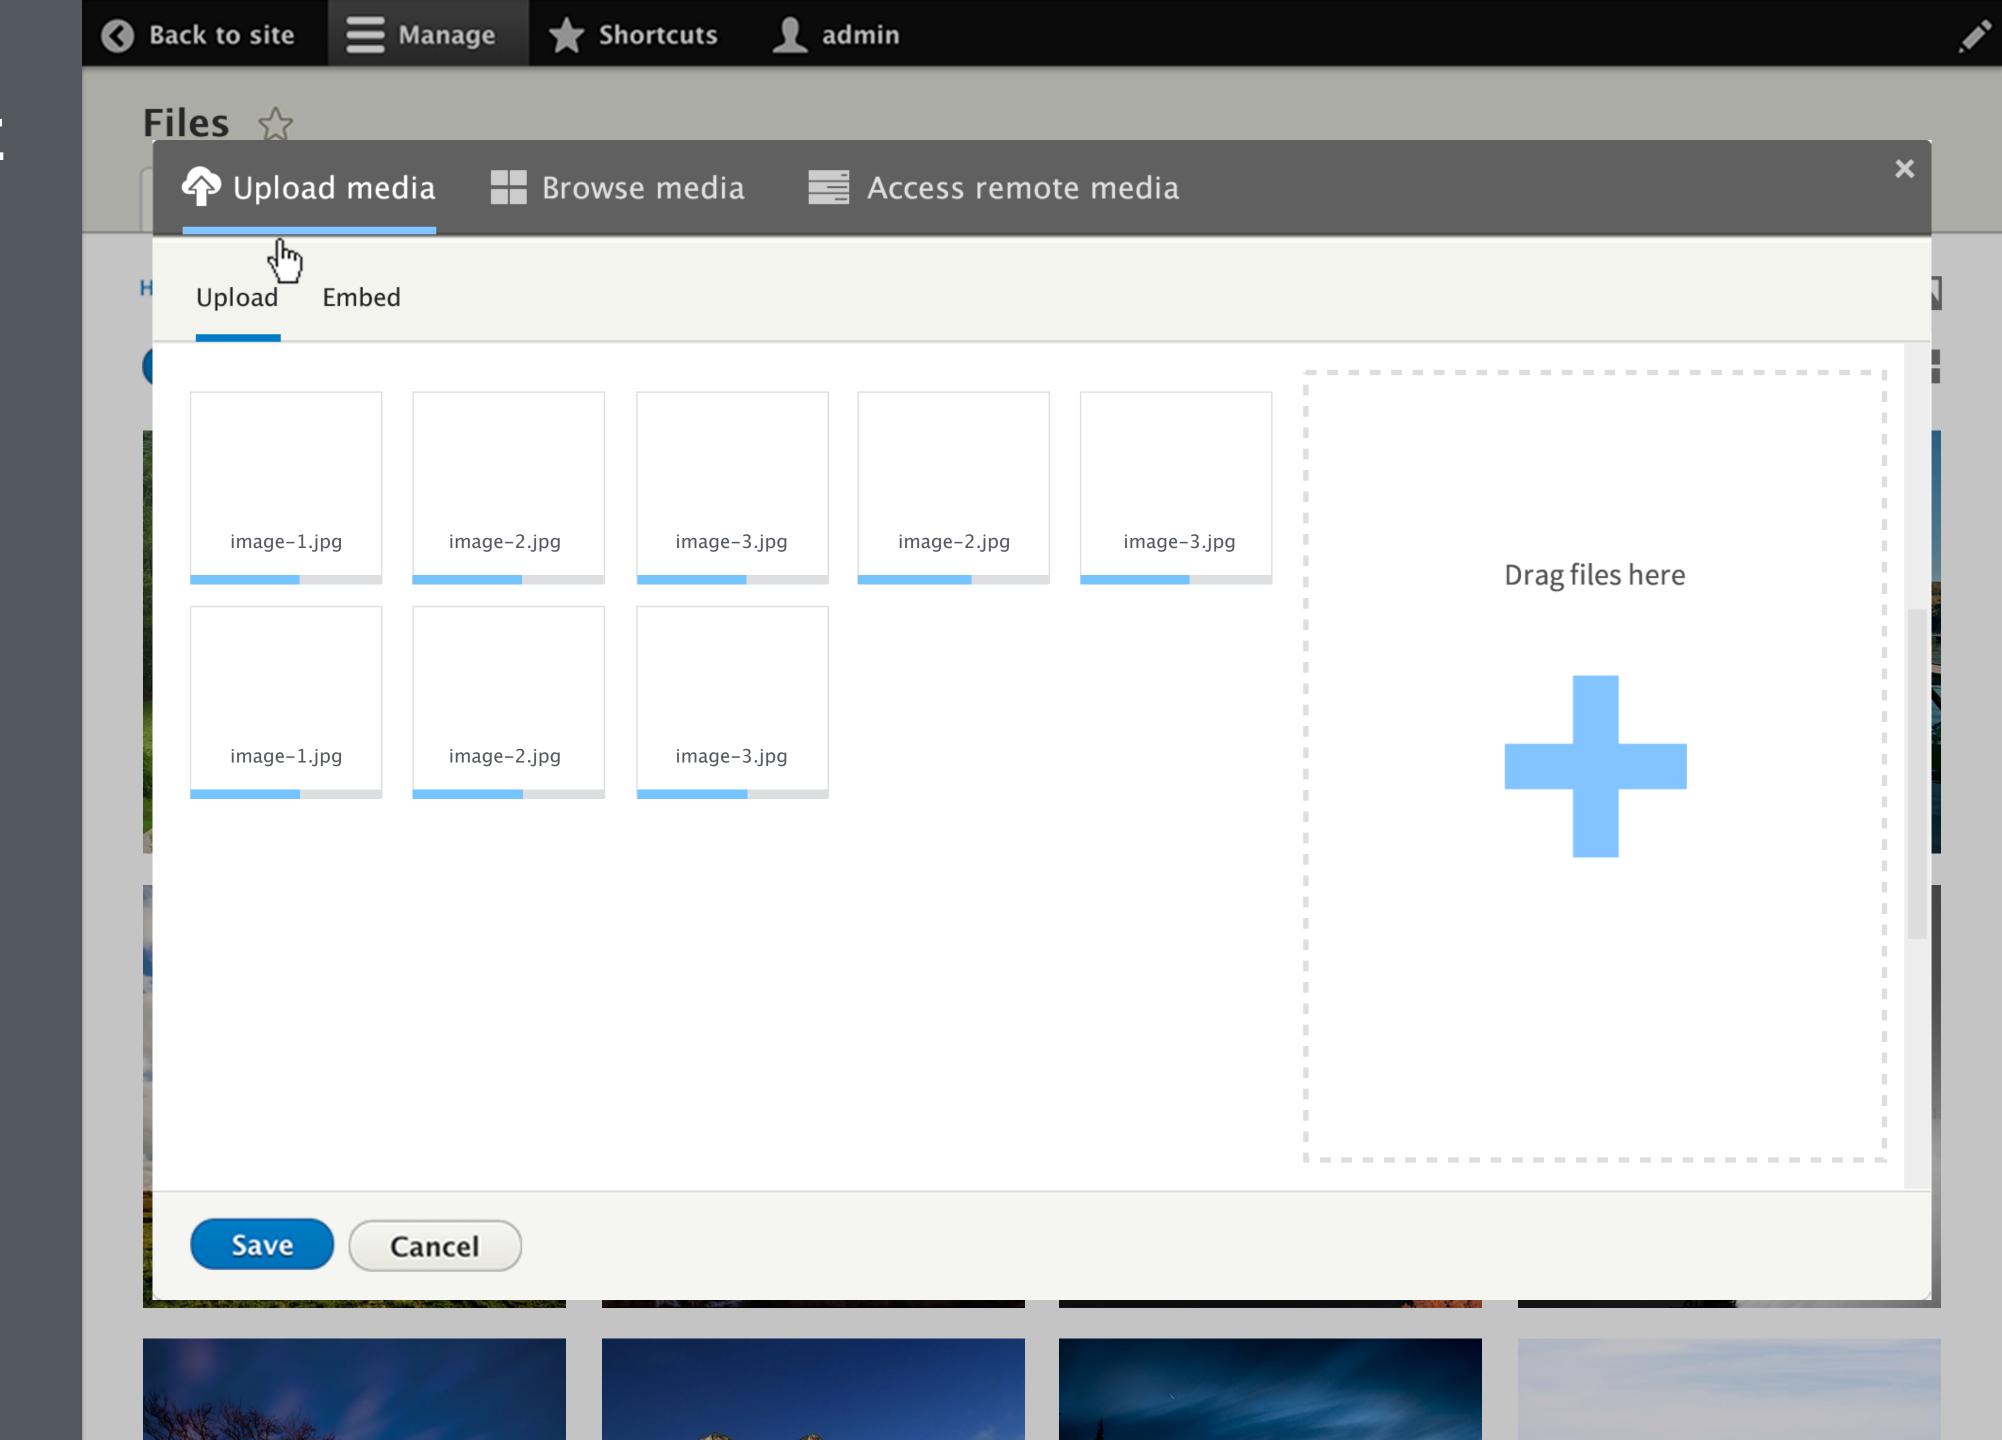

And this is the caption of the image which clarifies that quickly extend top-line opportunities for leveraged bandwidth.

Visual media browsing that is intuitive

Vision mockup

Vision mockup

Features like multi-upload