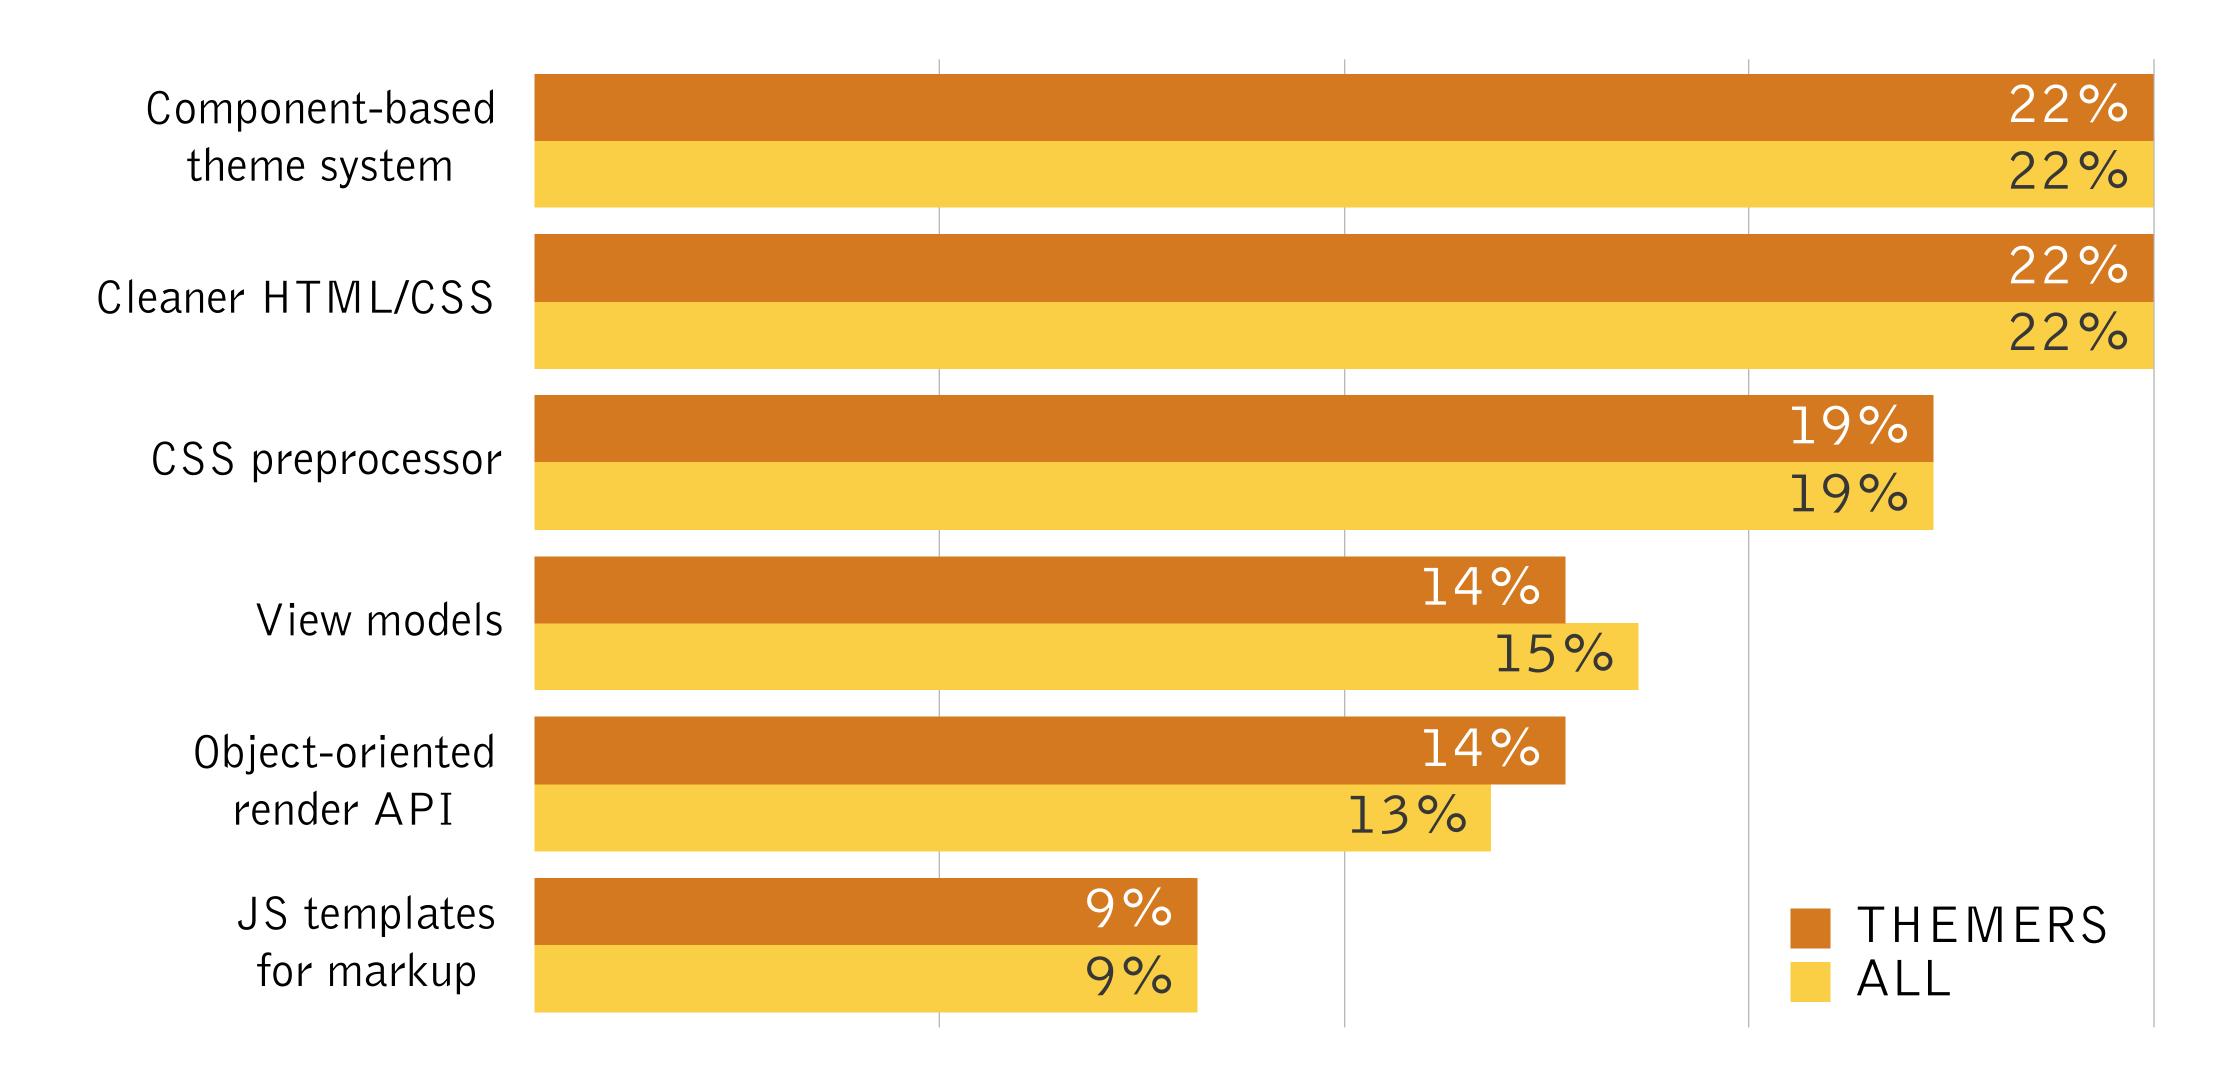

### AREAS TO IMPROVE FOR THEMES

Flexible | Powerful | Innovative | Easy to use

Flexible | Powerful | Innovative | Easy to use

Flexible | Powerful | Innovative | Easy to use

Results in a breakthrough for Drupal