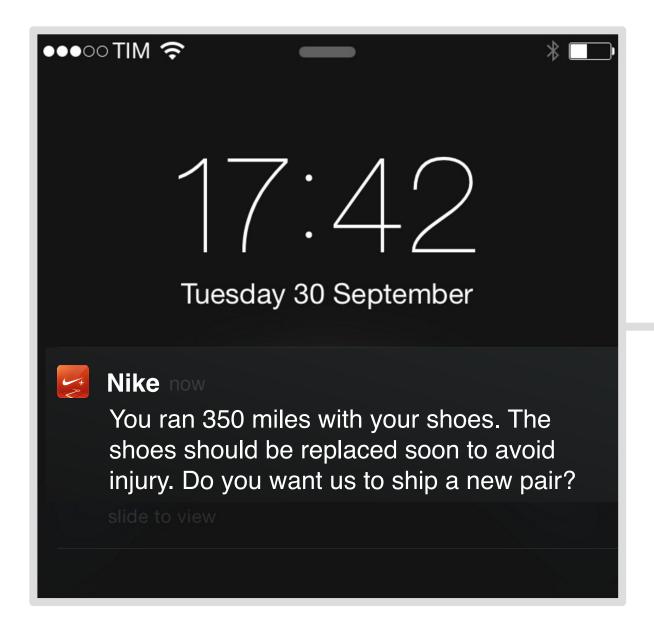

## CONTEXT

Determines how to send which notification

Never sends too many or too few

## CONTEXT

Determines when to send which notification

## **PREFERENCES**

Knows if user likes texts or e-mails better

 If
 user is in the car
 then
 send voice message
 .

 user is asleep
 send text message

 user is in a meeting
 send e-mail

 user on vacation
 send push notification