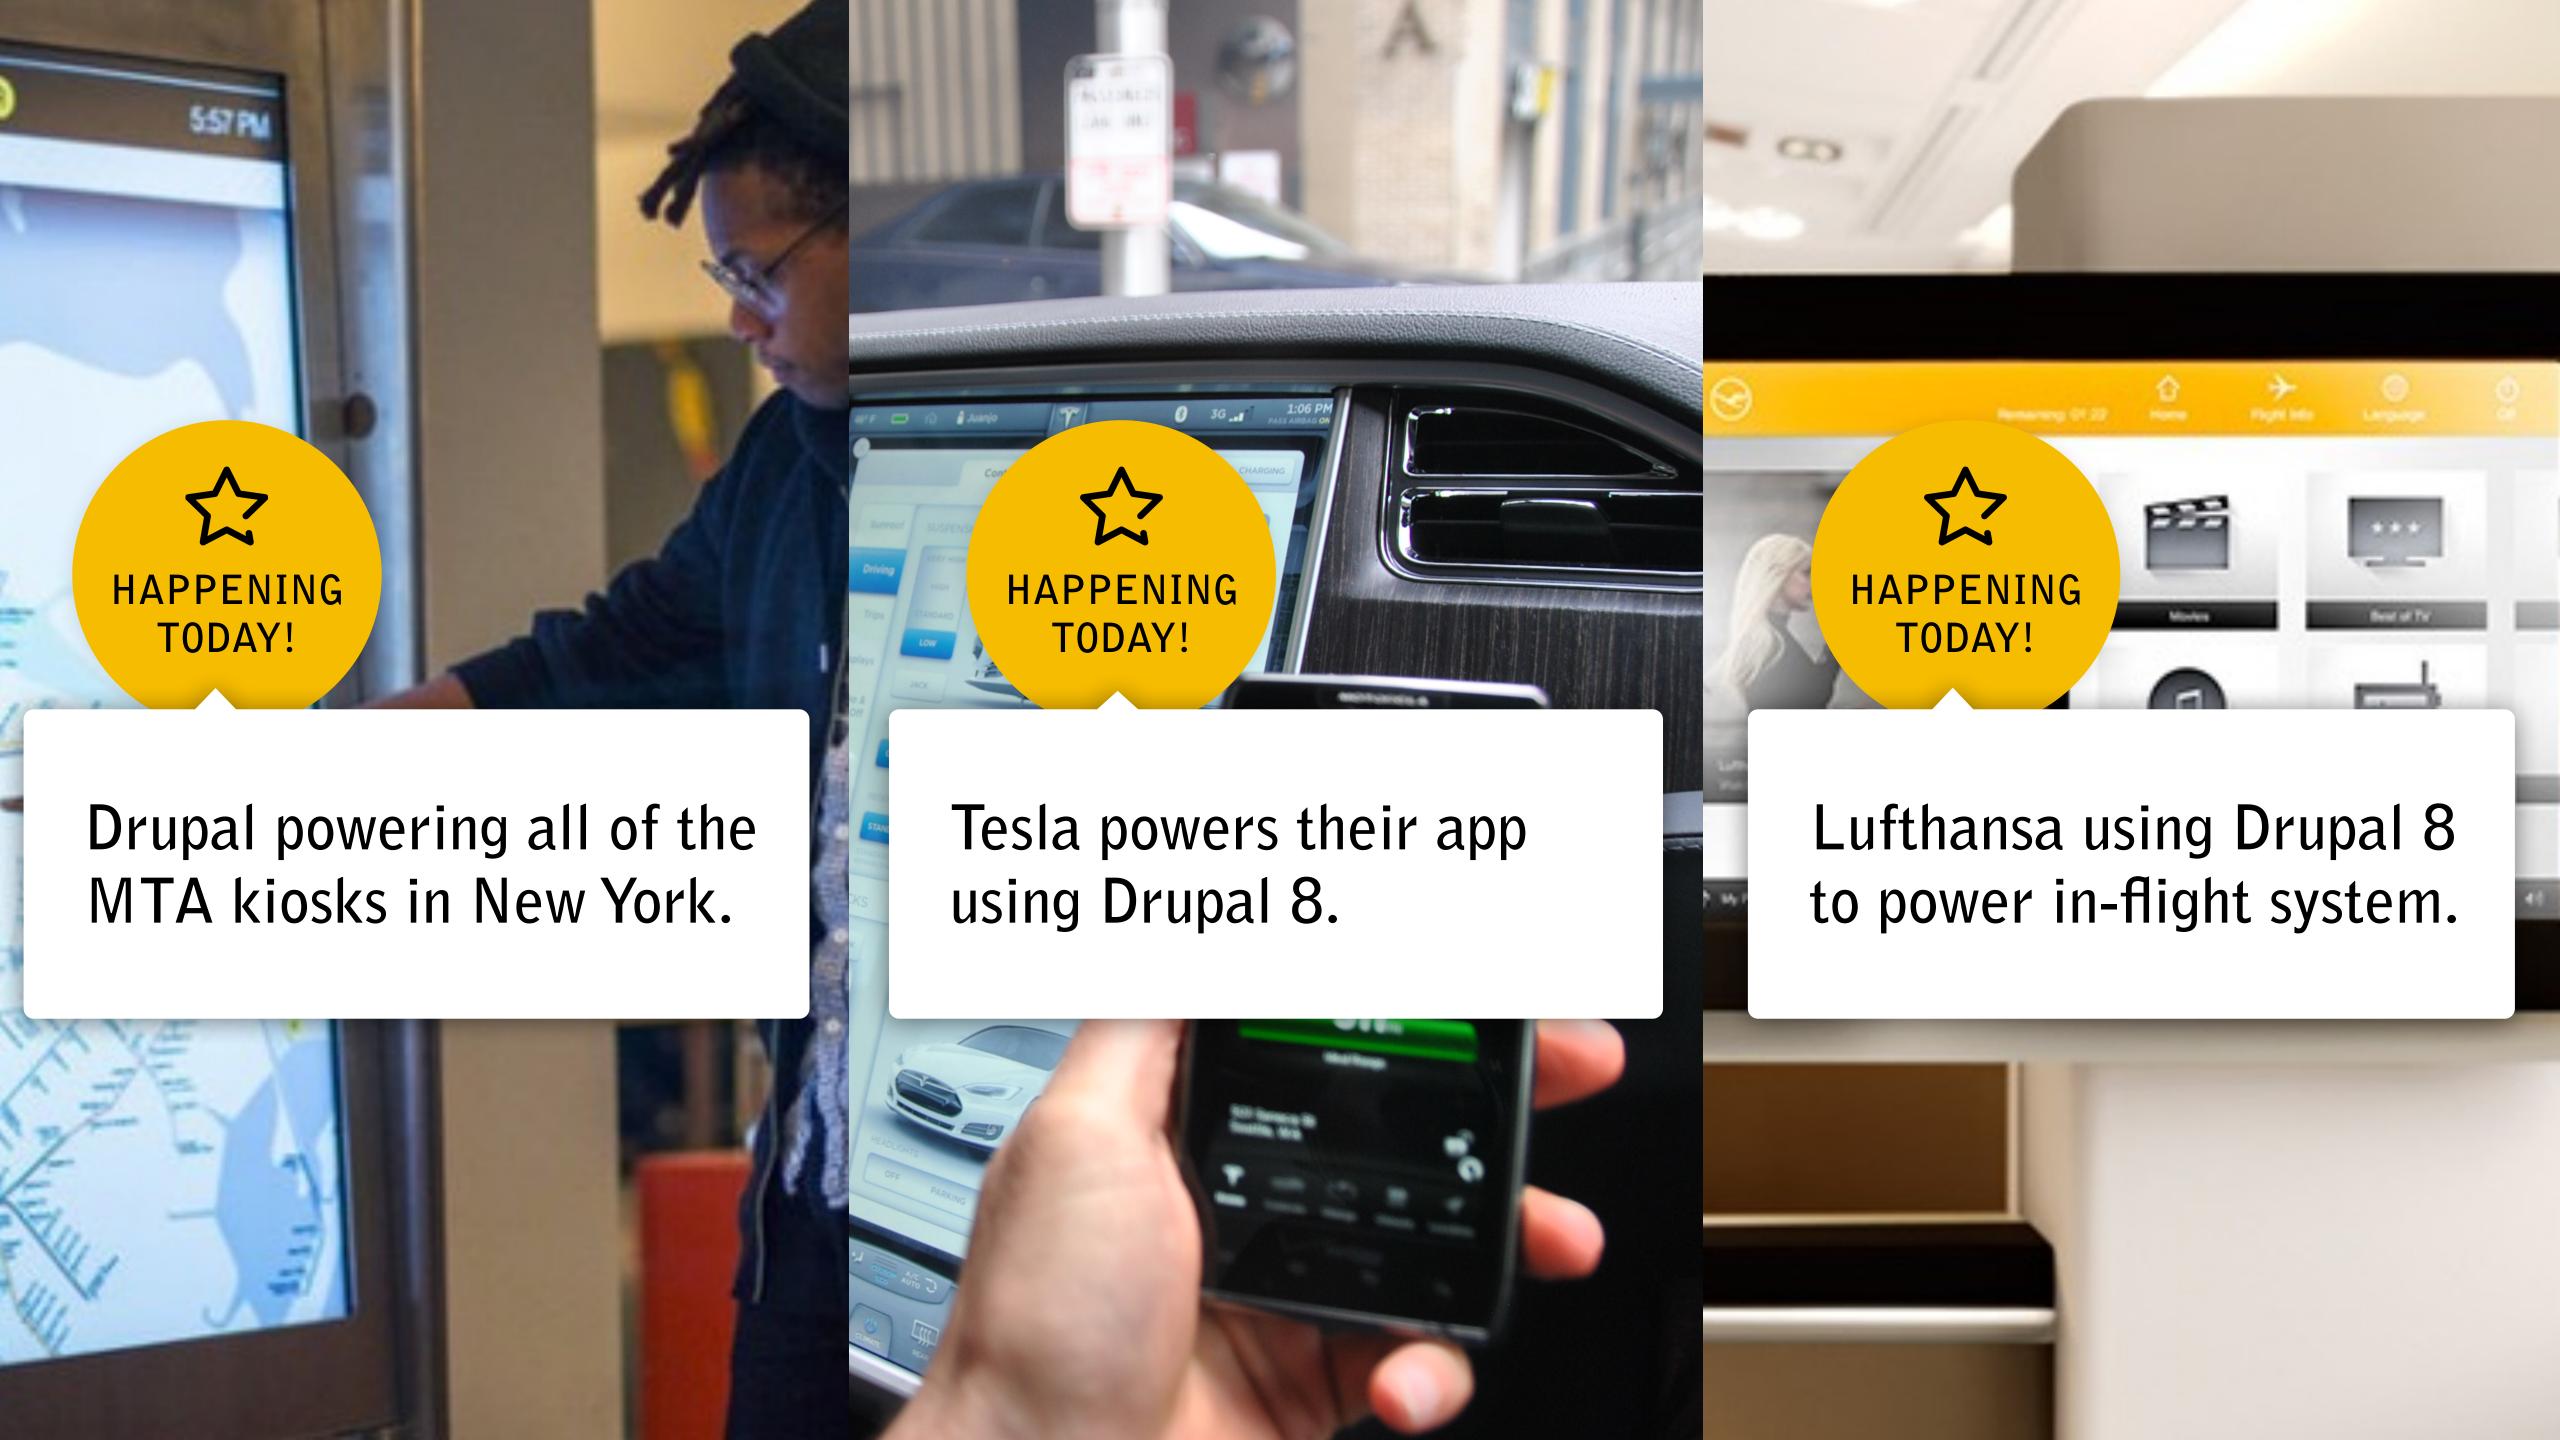

ases



Only customize for edge cases



Only customize for edge cases



When complete you can still tweak fields as always



When complete you can still tweak fields as always



When complete you can still tweak fields as always



Planned Active Proposed initiatives initiatives initiatives DATA MODELING **BLOCKS & LAYOUT** WORKFLOW **MEDIA MIGRATE** 











# WEB SERVICES

Web services in Drupal 8 are currently scattered across diverse feature sets.









But that isn't ideal.



First, we need a full feature set and unified REST API in Drupal core.

# Comparison at

http://buytaert.net/an-overview-of-web-service-solutions-in-drupal-8



- Full feature set
- Single REST API in core



- For JavaScript apps
- For native apps



- Client-specified queries
- Schema introspection



Planned Proposed Active initiatives initiatives initiatives **API-FIRST** DATA MODELING **BLOCKS & LAYOUT** WORKFLOW **MEDIA MIGRATE** 









# WHAT ARE COMPONENTS?

Find properties



Proposed initiatives

Planned initiatives

Active initiatives

**THEME COMPONENT LIBRARY API-FIRST** DATA MODELING **BLOCKS & LAYOUT MEDIA** 

WORKFLOW

**MIGRATE** 

DATA MODELING

WORKFLOW

BLOCKS & LAYOUT

MIGRATE

MEDIA

75% focus on the editorial experience

COMPONENT LIBRARY

**API-FIRST** 

25% focus on the developer experience







But what about the CUSTOMER EXPERIENCE?





### E-COMMERCE SITE



## E-MAIL MESSAGE



#### **NOTIFICATION**





## INTERNET OF THINGS



## **NOTIFICATION**



## MOBILE COMMERCE





## **HANDS-FREE**



## **INTUITIVE**



## IMMEDIATE ACTION





## Better di