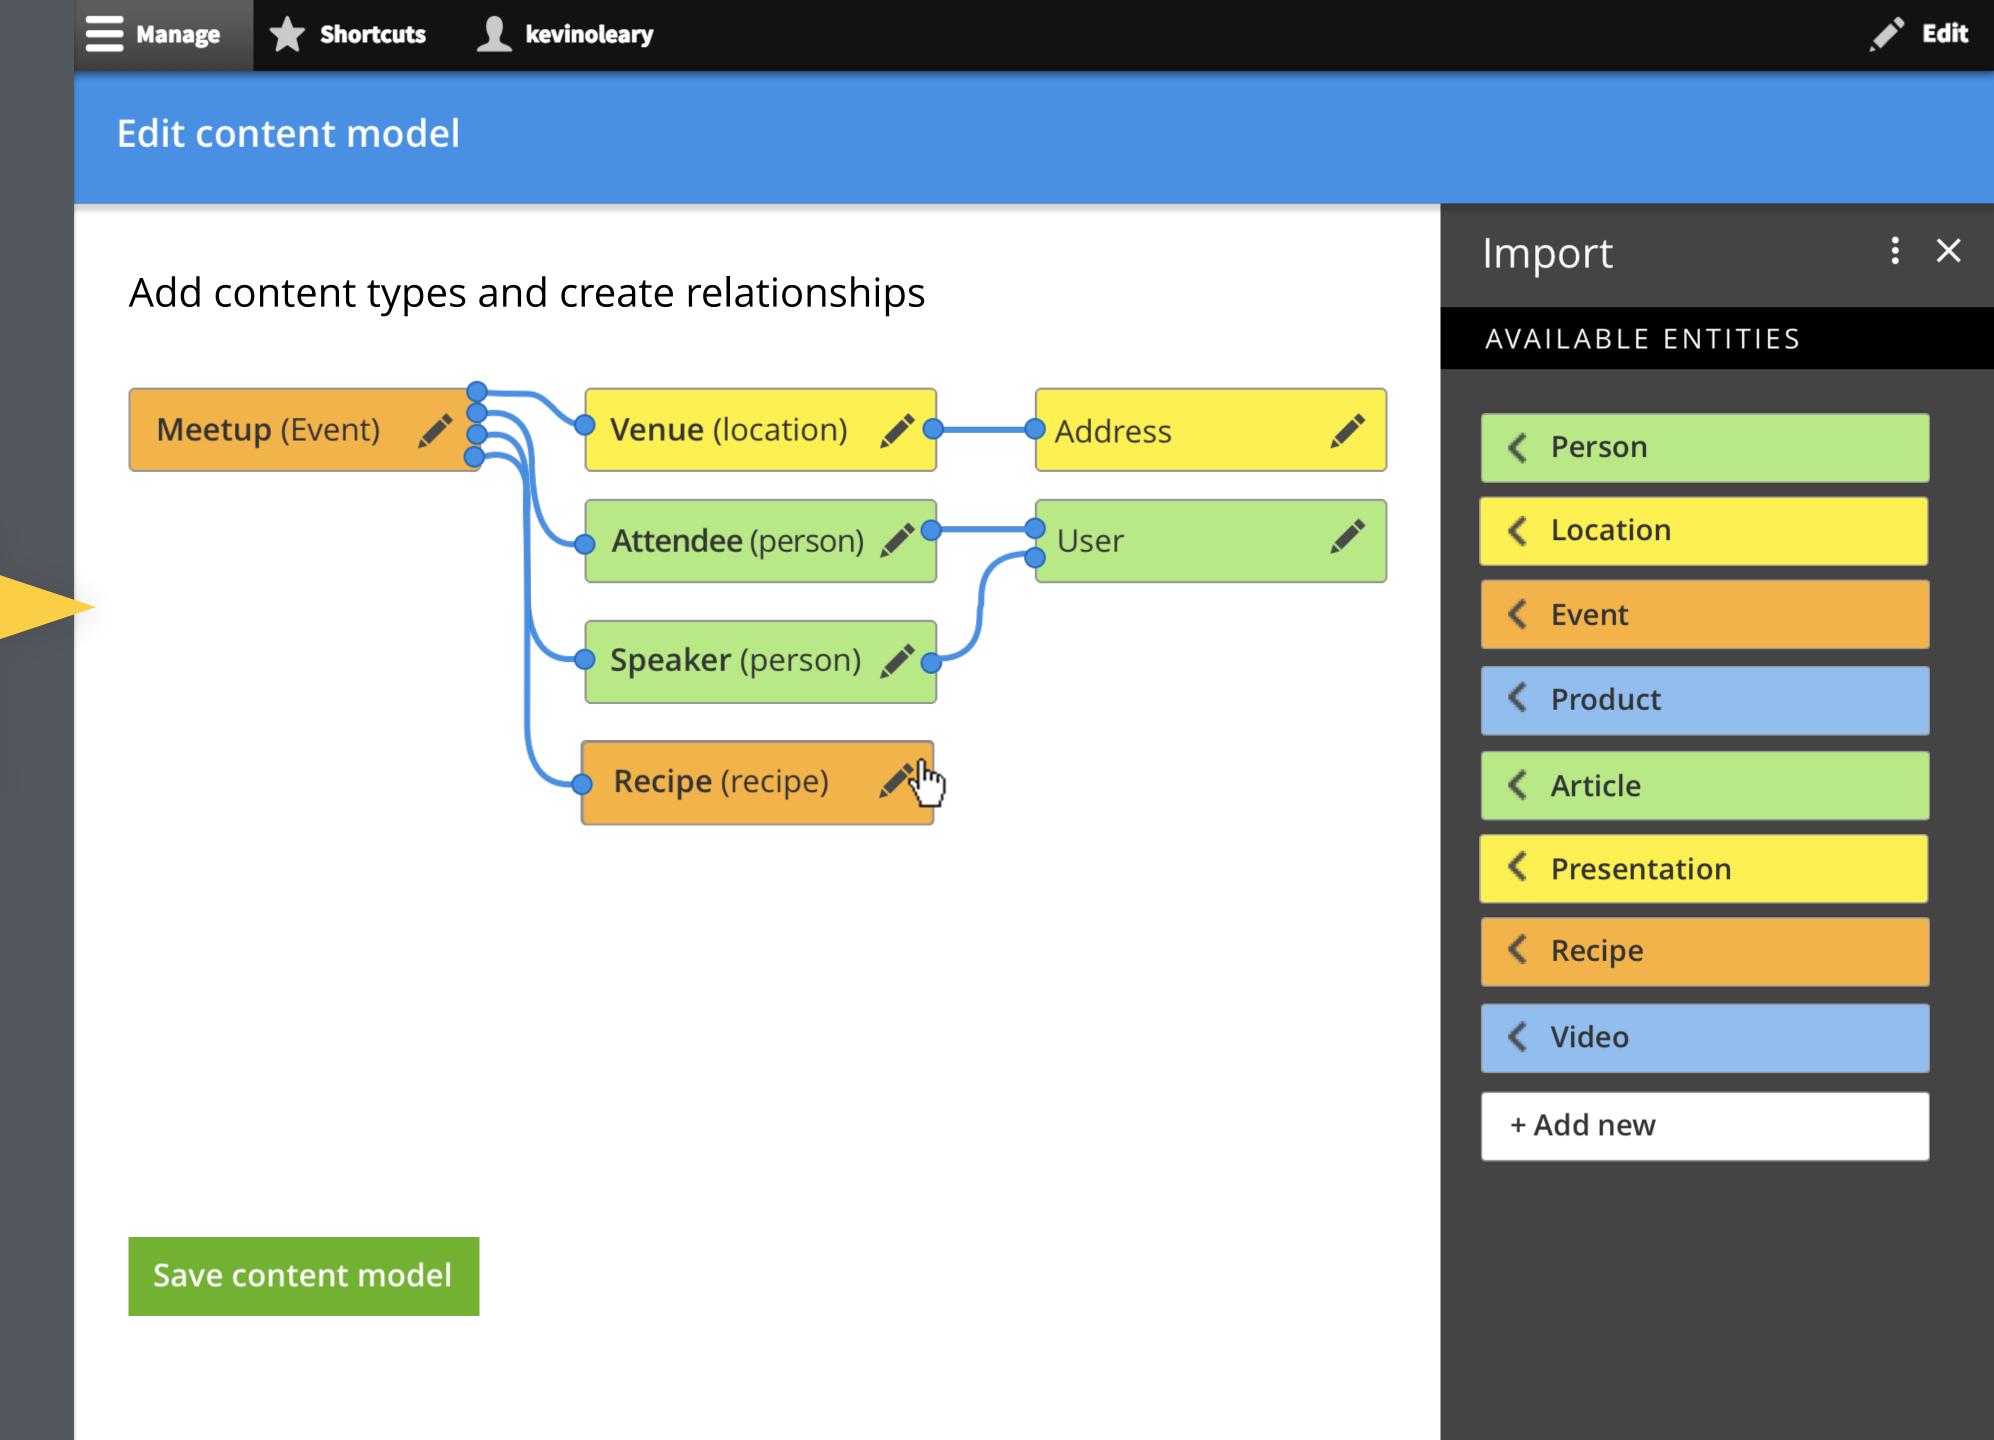

## Edit content model

Add content types and create relationships

Save content model

**Edit** 

Configure from the top down

Configure from the top down

Edit content model

Add content types and create relationships

Save content model

Only customize for edge cases

Only customize for edge cases

Only customize for edge cases

When complete you can still tweak fields as always

When complete you can still tweak fields as always