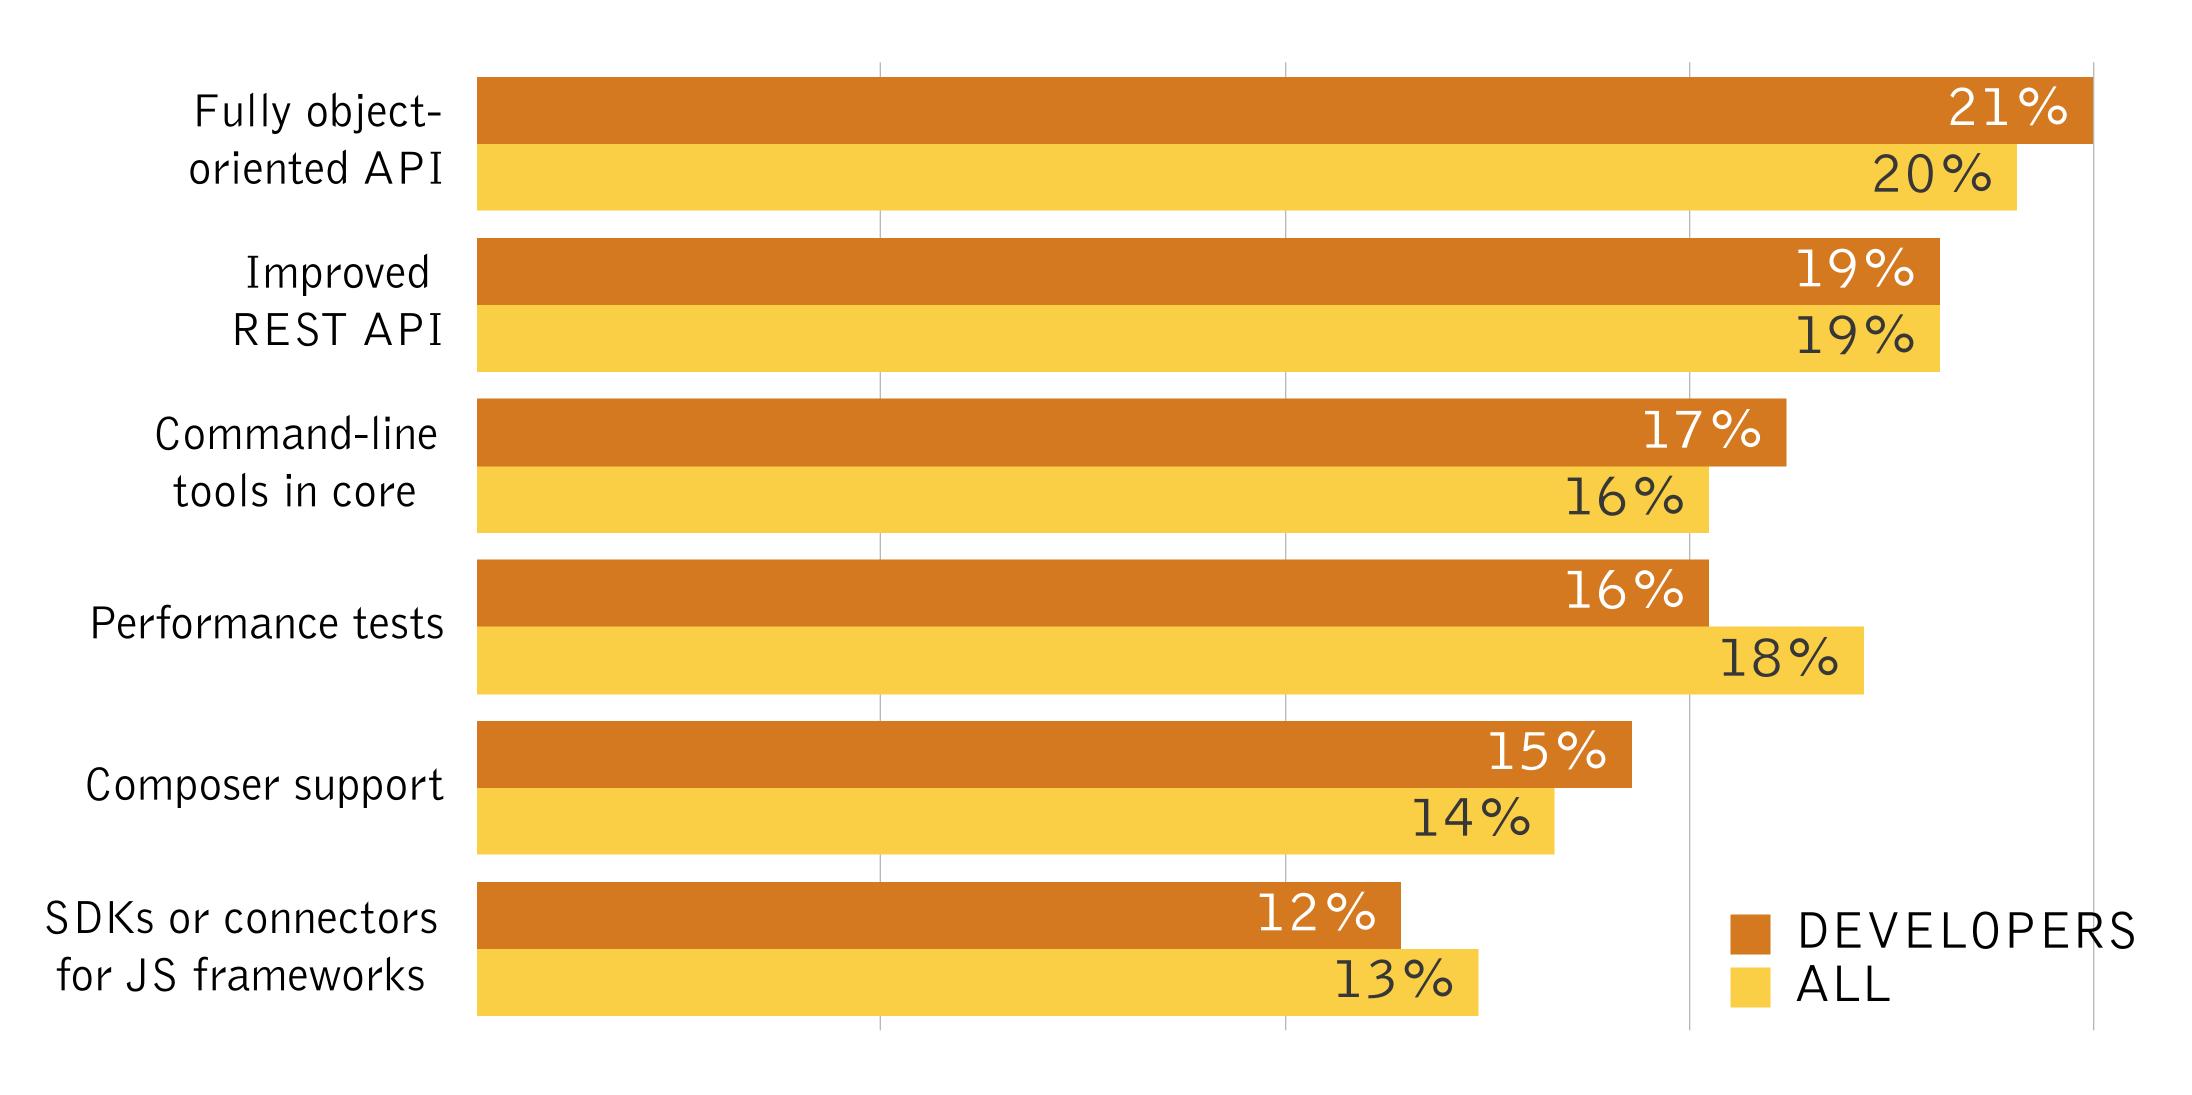

d the survey

From AUTHORS to DEVELOPERS

From LARGE to SMALL COMPANIES

From BEGINNERS to EXPERTS

# WEASKED QUESTIONS LIKE...



What are 3 areas that we could improve for content authors?



Which persona should we <u>favor</u> when making product decisions?



What are 3 areas that we could improve for <u>developers</u>?



Where are the biggest longterm <u>opportunities</u> for Drupal?

46%
CONTENT
AUTHORS

### WHO SHOULD WE FAVOR

when making product decisions?

| Content Authors      | 46% |
|----------------------|-----|
| Site Builders        | 29% |
| Back-end Developers  | 13% |
| Front-end Developers | 12% |

29%
SITE
BUILDERS

13%
BACK-END

12%
FRONT-END

### AREAS TO IMPROVE FOR CONTENT AUTHORS



### AREAS TO IMPROVE FOR SITE BUILDERS



### AREAS TO IMPROVE FOR DEVELOPERS



### AREAS TO IMPROVE FOR THEMES











Flexible | Powerful | Innovative | Easy to use



Flexible | Powerful | Innovative | Easy to use



Flexible | Powerful | Innovative | Easy to use















Results in a breakthrough for Drupal





Clearly linked with the survey data, vision, & market





Requires
focused
resources &
high priority





Involves
<a href="mailto:collaboration">collaboration</a>
<a href="mailto:among many">among many</a>
<a href="mailto:stakeholders">stakeholders</a>



(This process is currently being defined.)



(This process is currently being defined.)



(This process is currently being defined.)



### WHO SHOULD WE FAVOR

when making product decisions?

| Content Authors      | 46% |
|----------------------|-----|
| Site Builders        | 29% |
| Bac