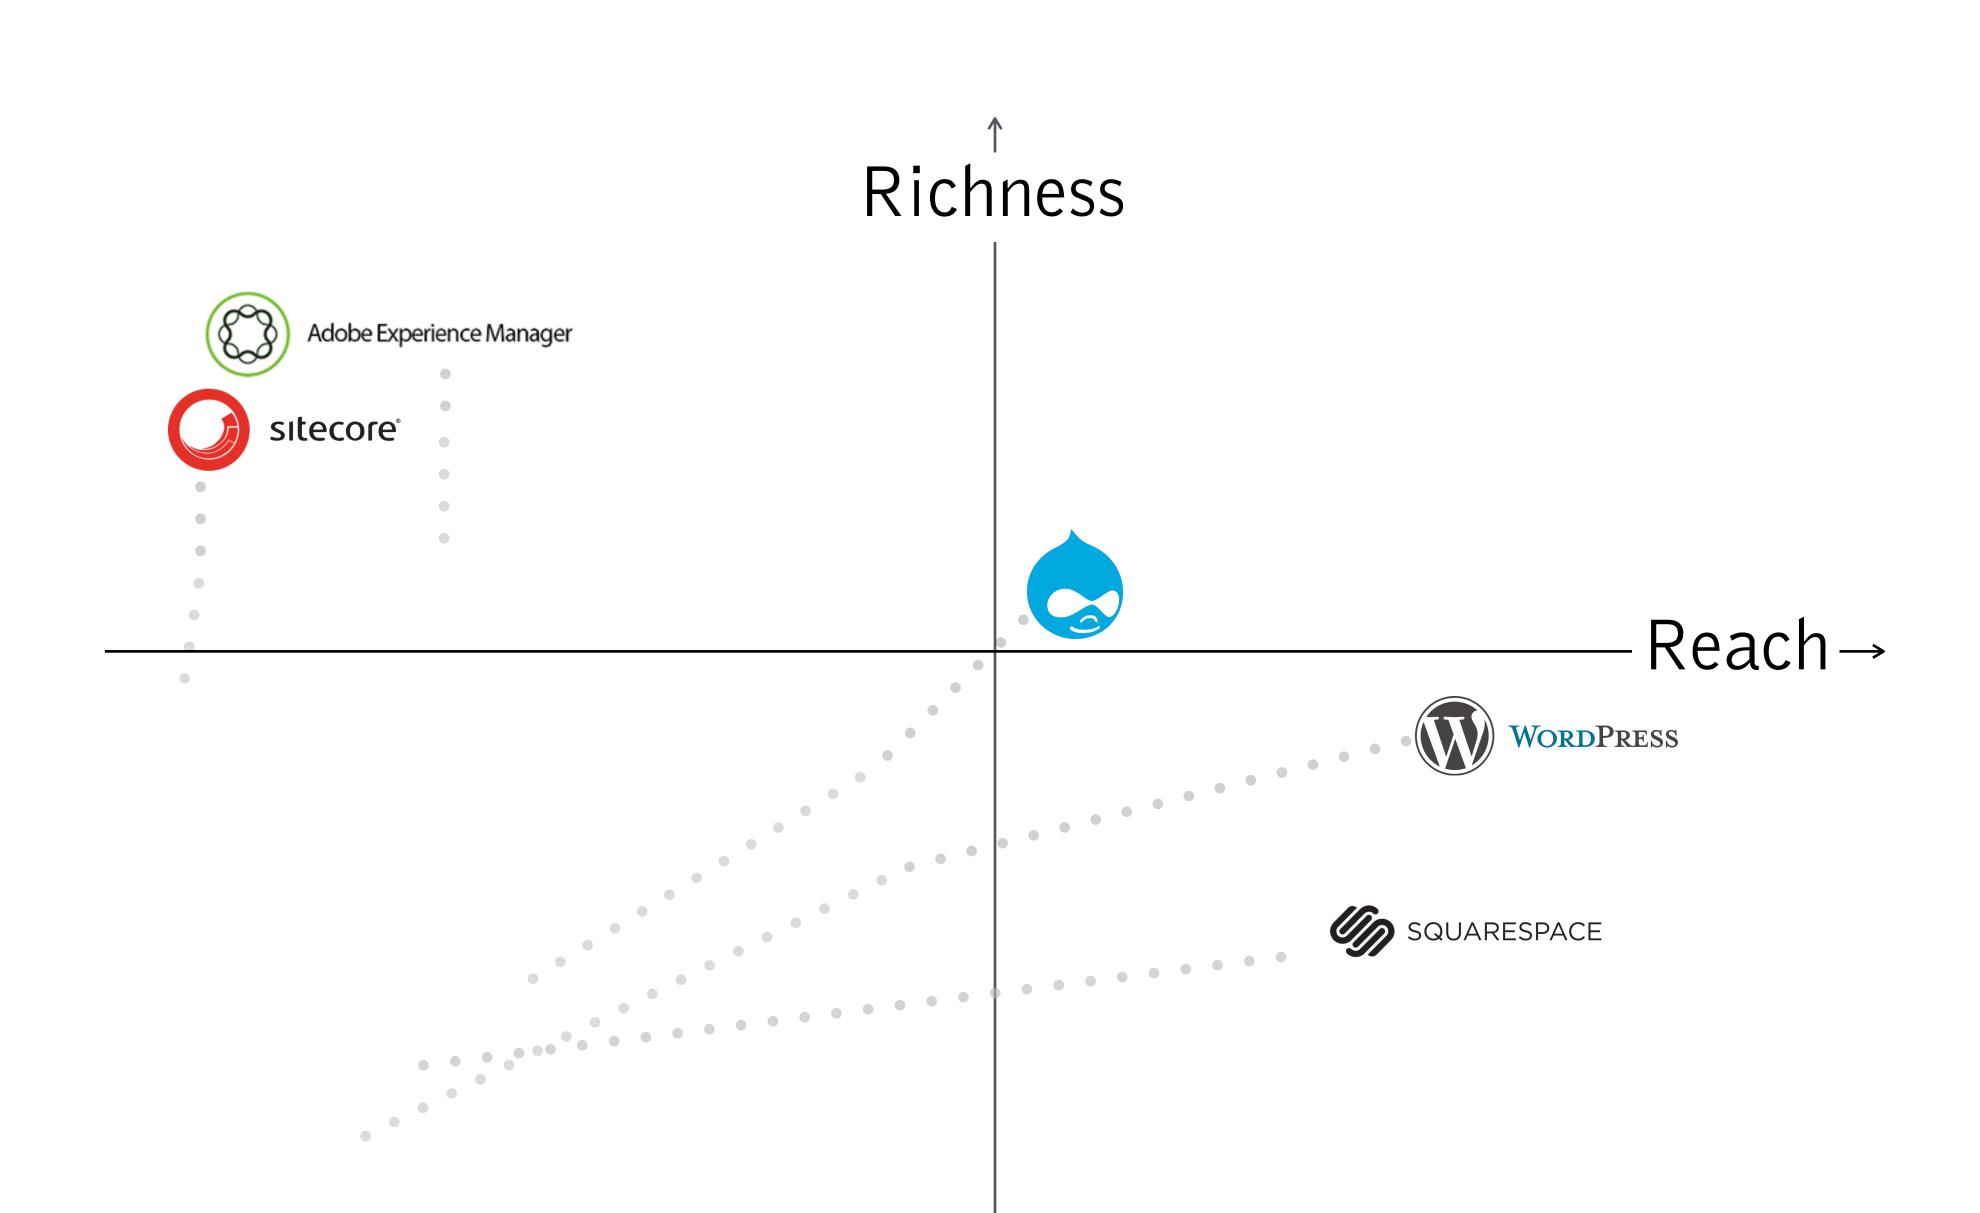

#### **ENTERPRISE MARKETING SUITES**

Enterprise solutions moved beyond web content management into marketing and/or customer experience management by adding analytics, personalization, commerce, etc.

#### **OPEN-SOURCE CMS**

Reach→

#### **HEADLESS CMS**

**SAAS WEBSITE BUILDERS** 