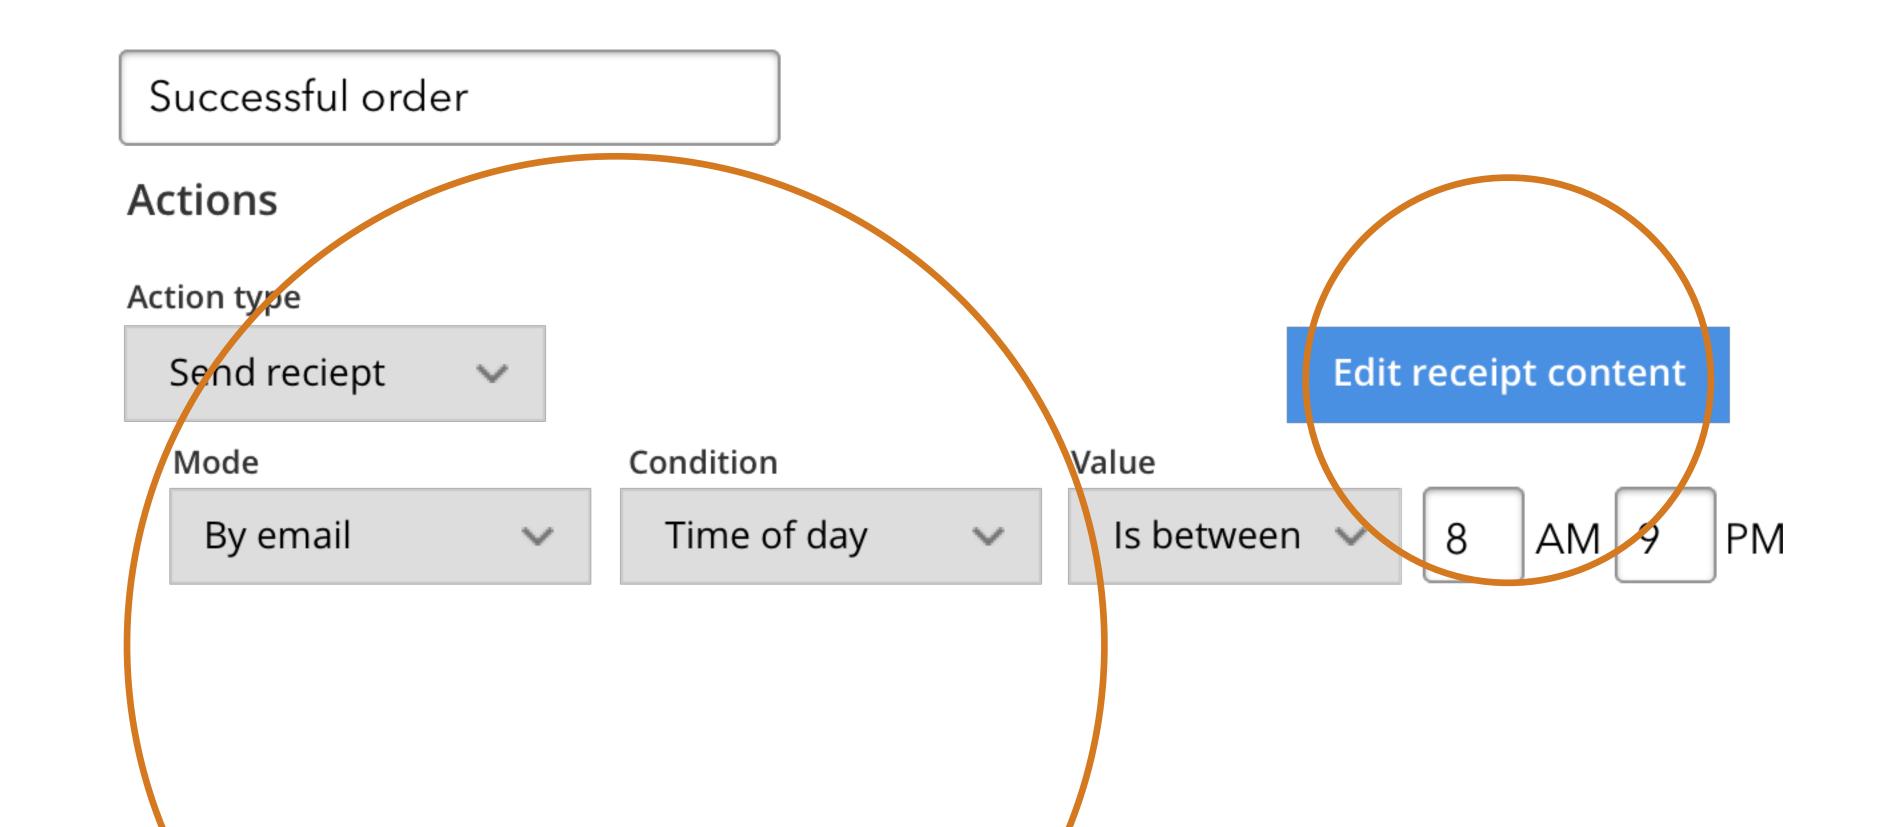

BigPipe for perceived performance

Improved help and documentation

Frequent releases with new features & backwards compatibility