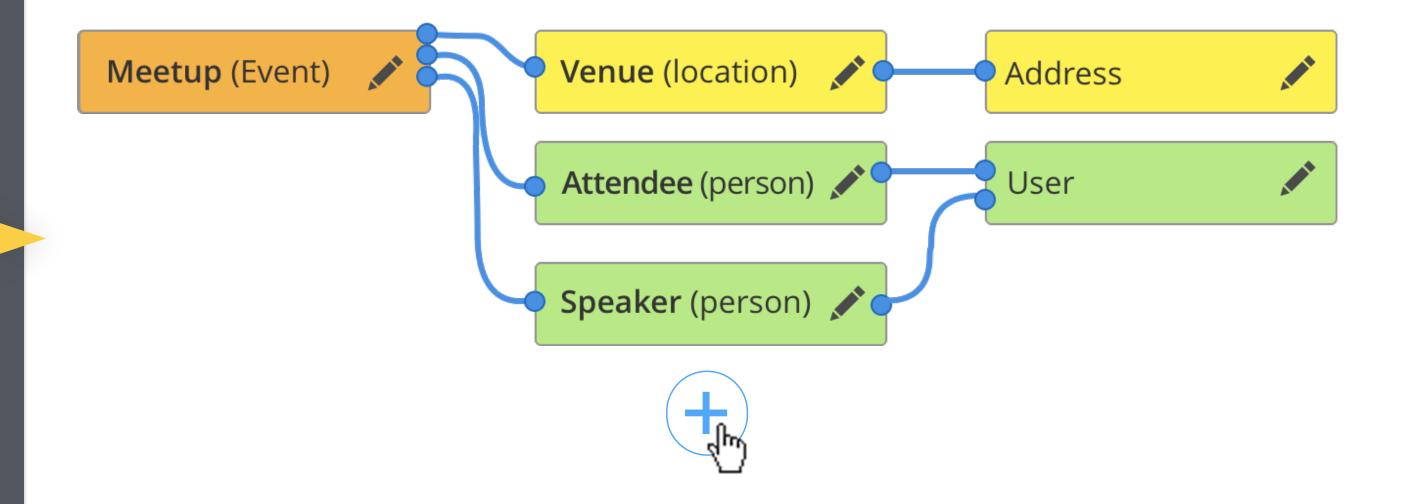

## Edit content model

Add content types and create relationships

Save content model

**Edit** 

Configure from the top down

Configure from the top down

Edit content model

Add content types and create relationships

Save content model

Only customize for edge cases

Only customize for edge cases

Only customize for edge cases

When complete you can still tweak fields as always

When complete you can still tweak fields as always