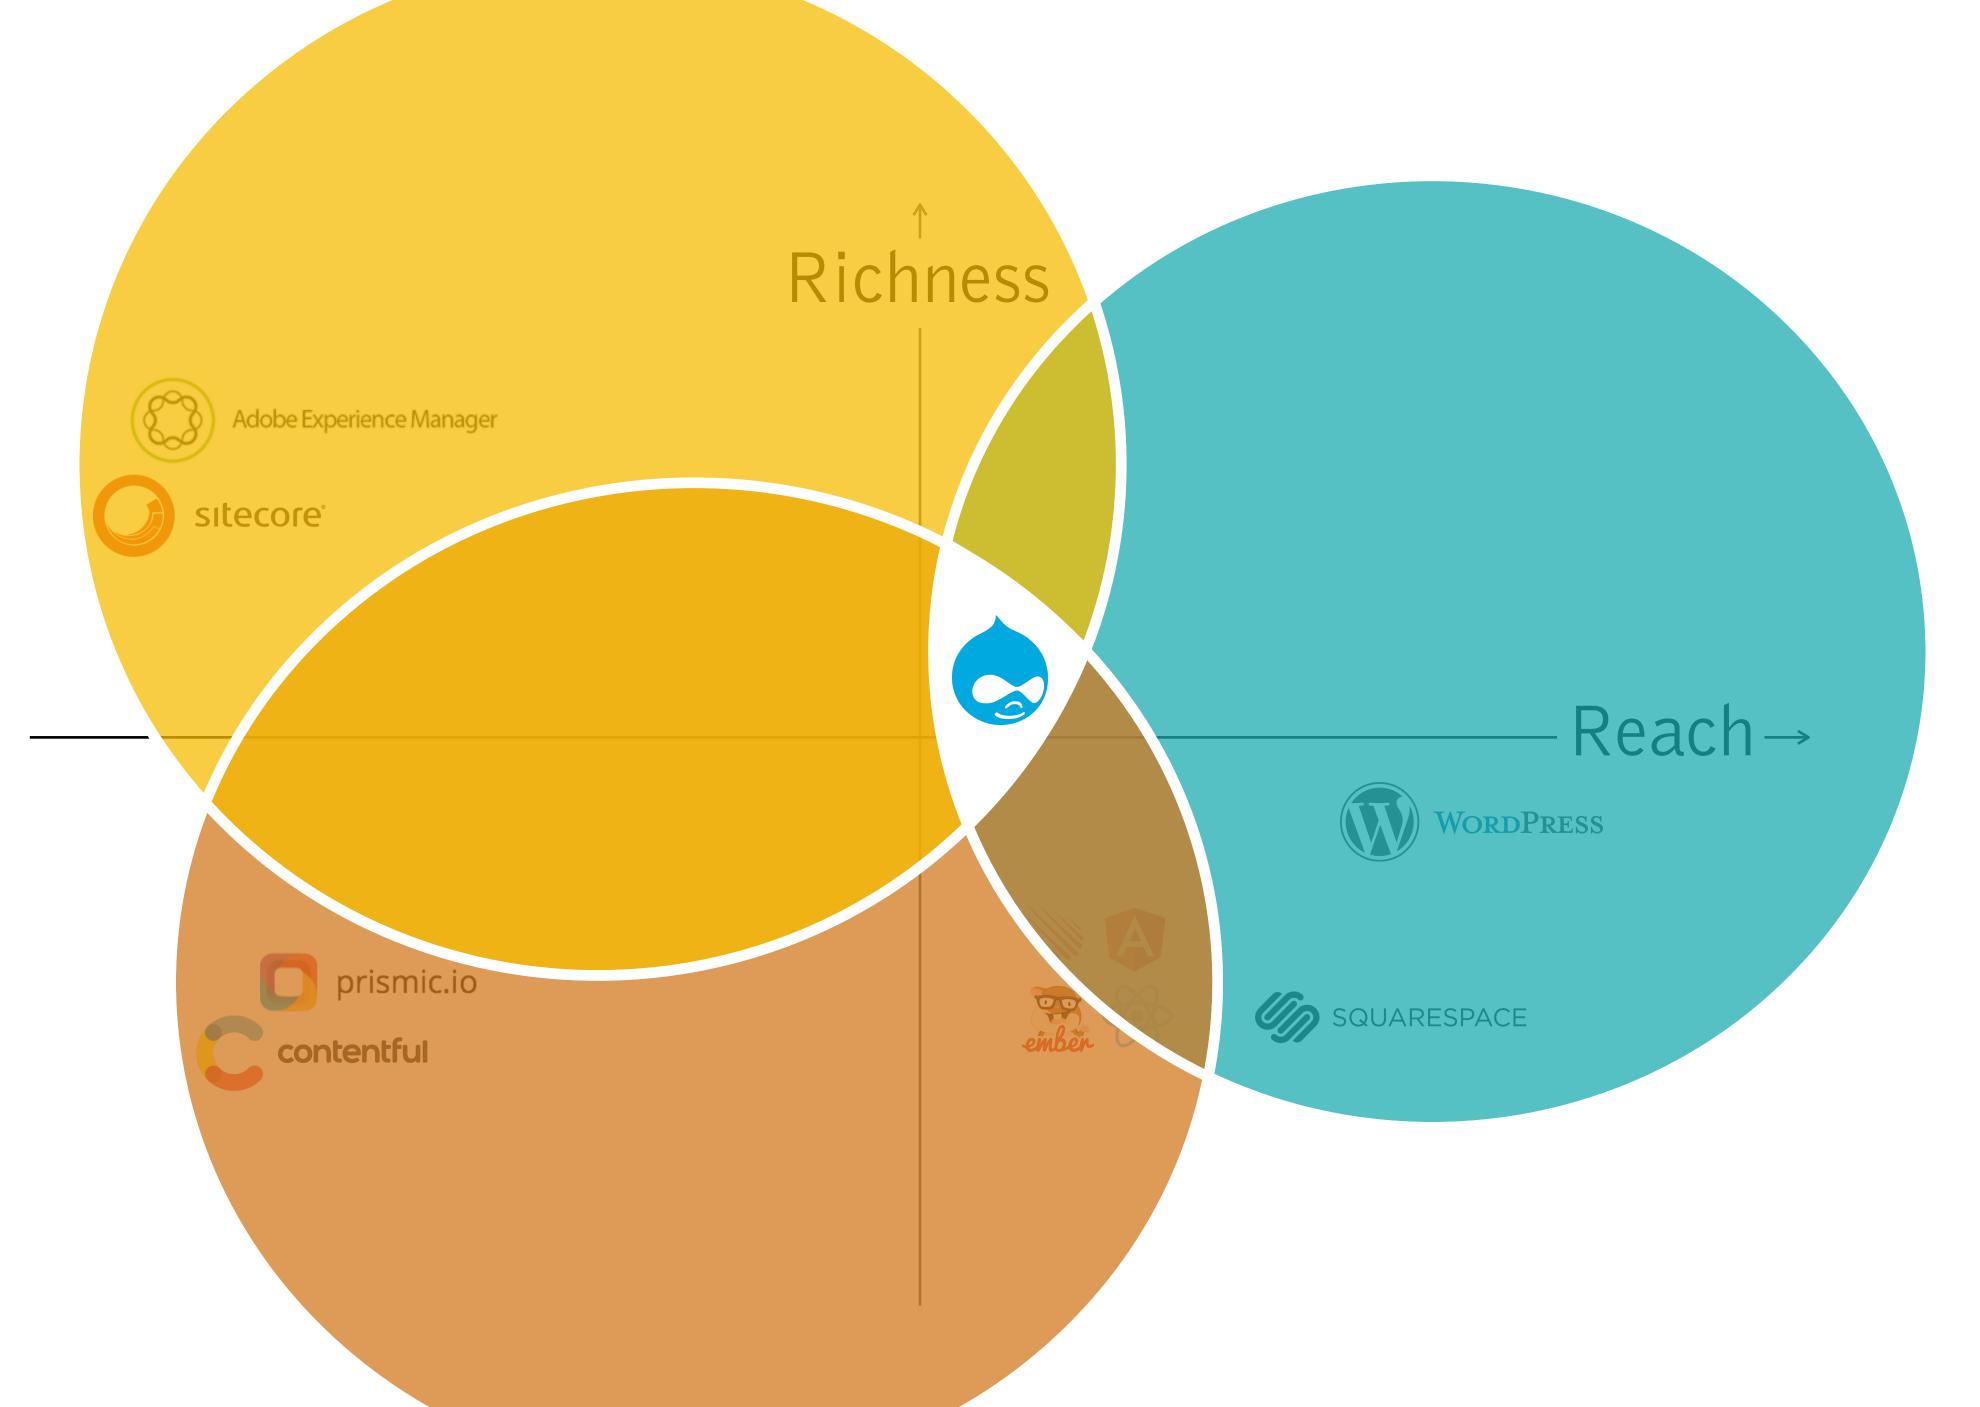

## DRUPAL 8: A WINNER IN PROGRESS

## RICHNESS

How many capabilities it has

## REACH

How many people use it

Reach→

#### **ENTERPRISE MARKETING SUITES**

Enterprise solutions moved beyond web content management into marketing and/or customer experience management by adding analytics, personalization, commerce, etc.

#### **OPEN-SOURCE CMS**

Reach→

#### **HEADLESS CMS**

**SAAS WEBSITE BUILDERS** 