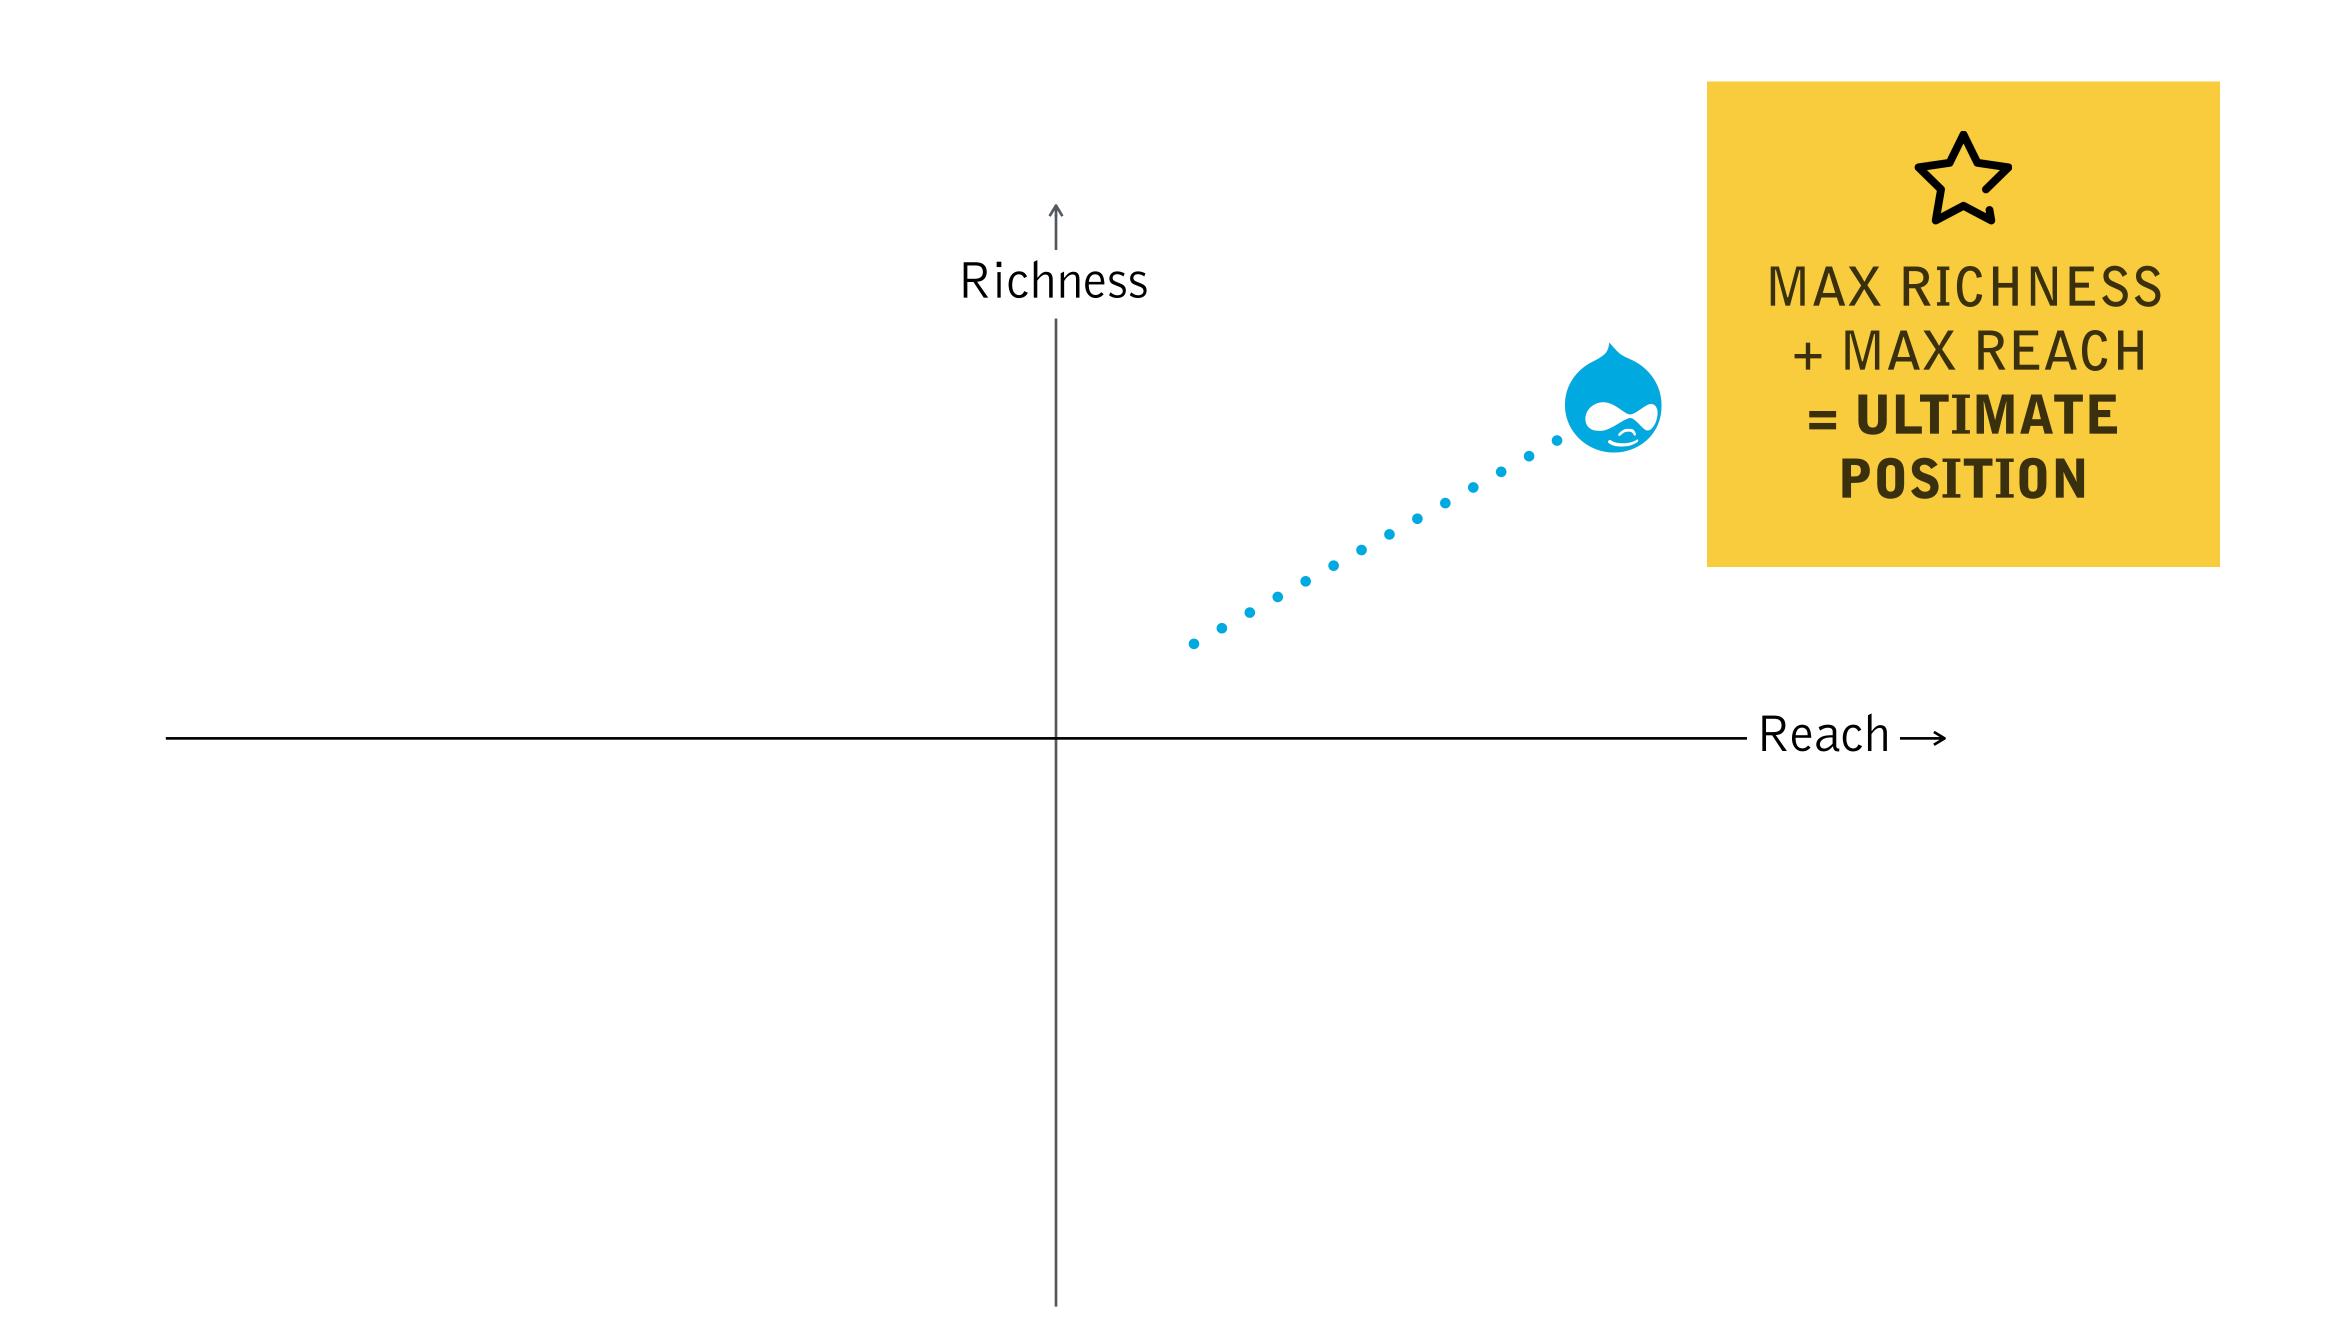

## DRUPAL 8: A WINNER IN PROGRESS

## RICHNESS

How many capabilities it has

## REACH

How many people use it

Reach→