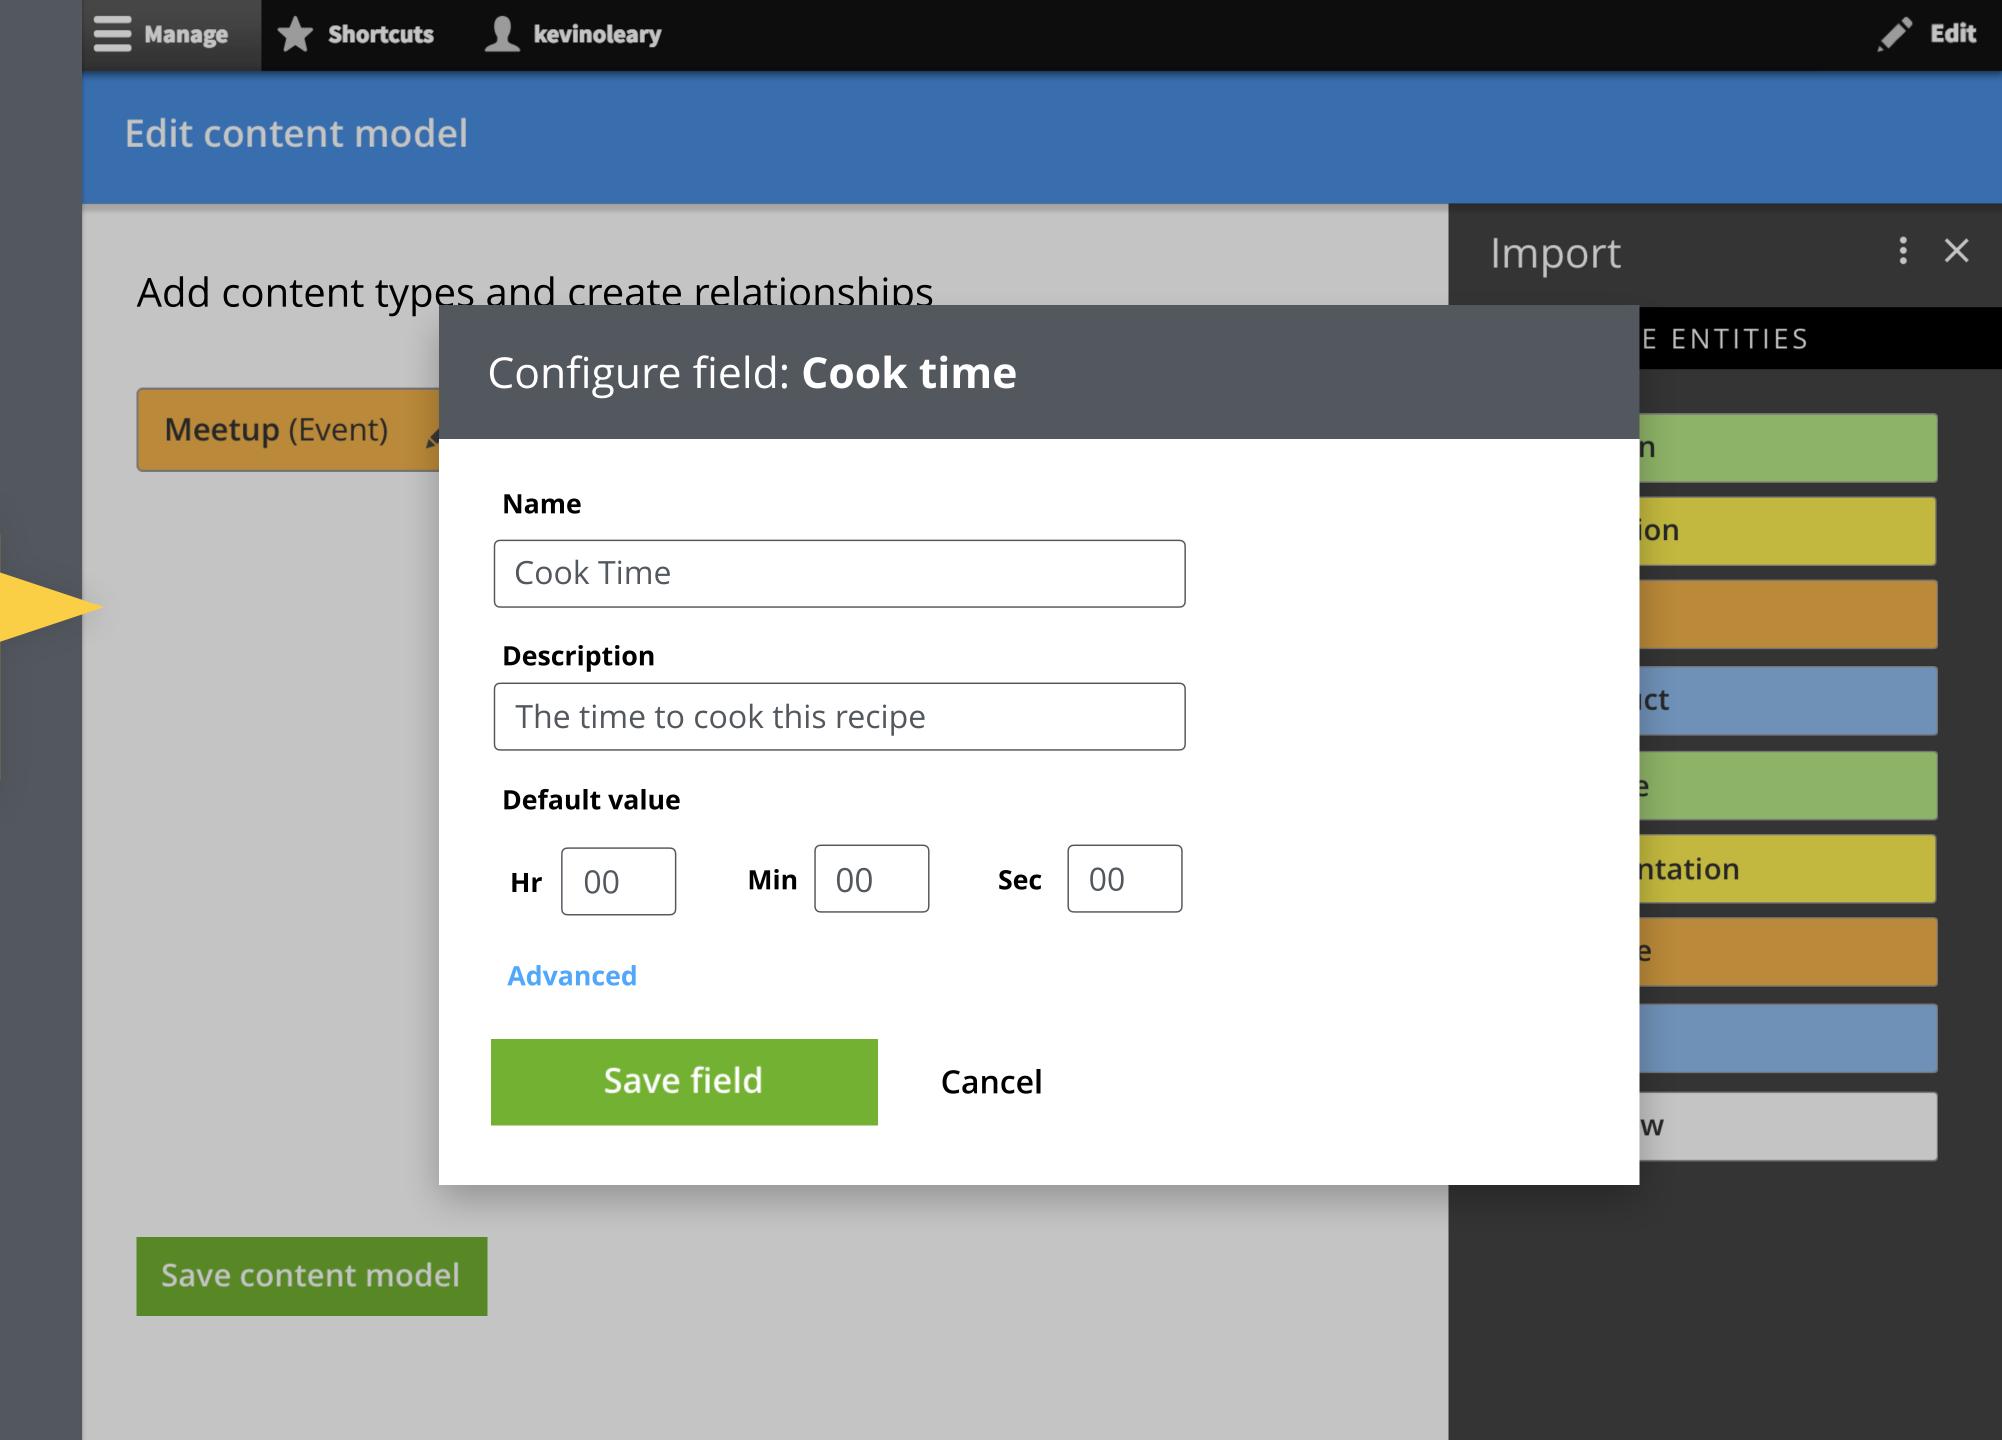

## Edit content model

Add content types and create relationships

Save content model

**Edit** 

Configure from the top down

Configure from the top down

Edit content model

Add content types and create relationships

Save content model

Only customize for edge cases

Only customize for edge cases

Only customize for edge cases

When complete you can still tweak fields as always

When complete you can still tweak fields as always