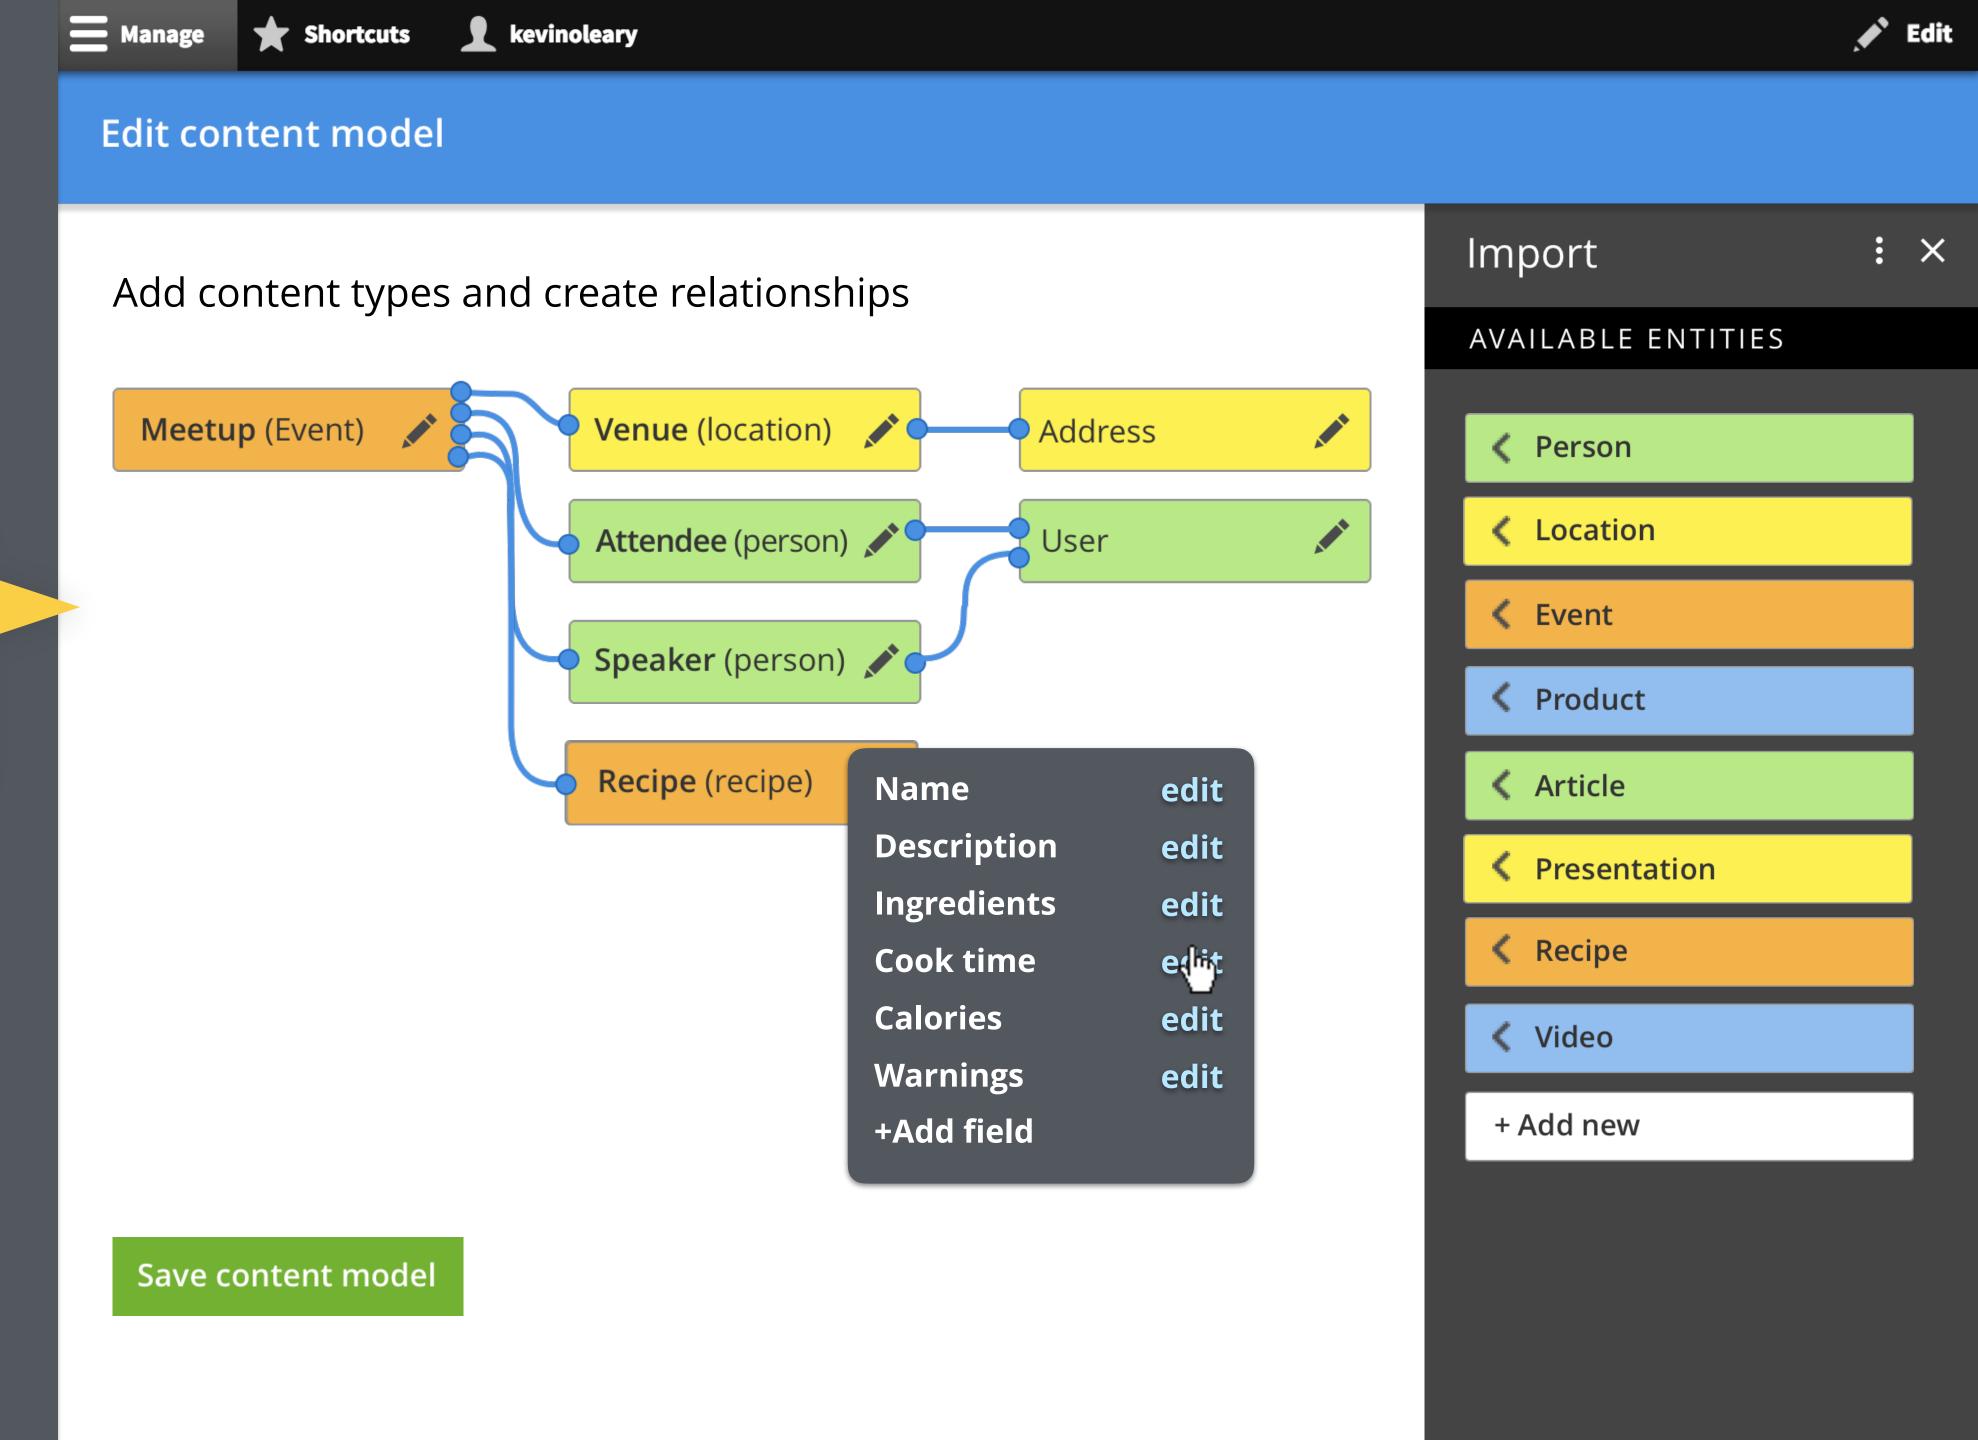

## Edit content model

Add content types and create relationships

Save content model

**Edit** 

Configure from the top down

Configure from the top down

Edit content model

Add content types and create relationships

Save content model

Only customize for edge cases

Only customize for edge cases

Only customize for edge cases

When complete you can still tweak fields as always

When complete you can still tweak fields as always