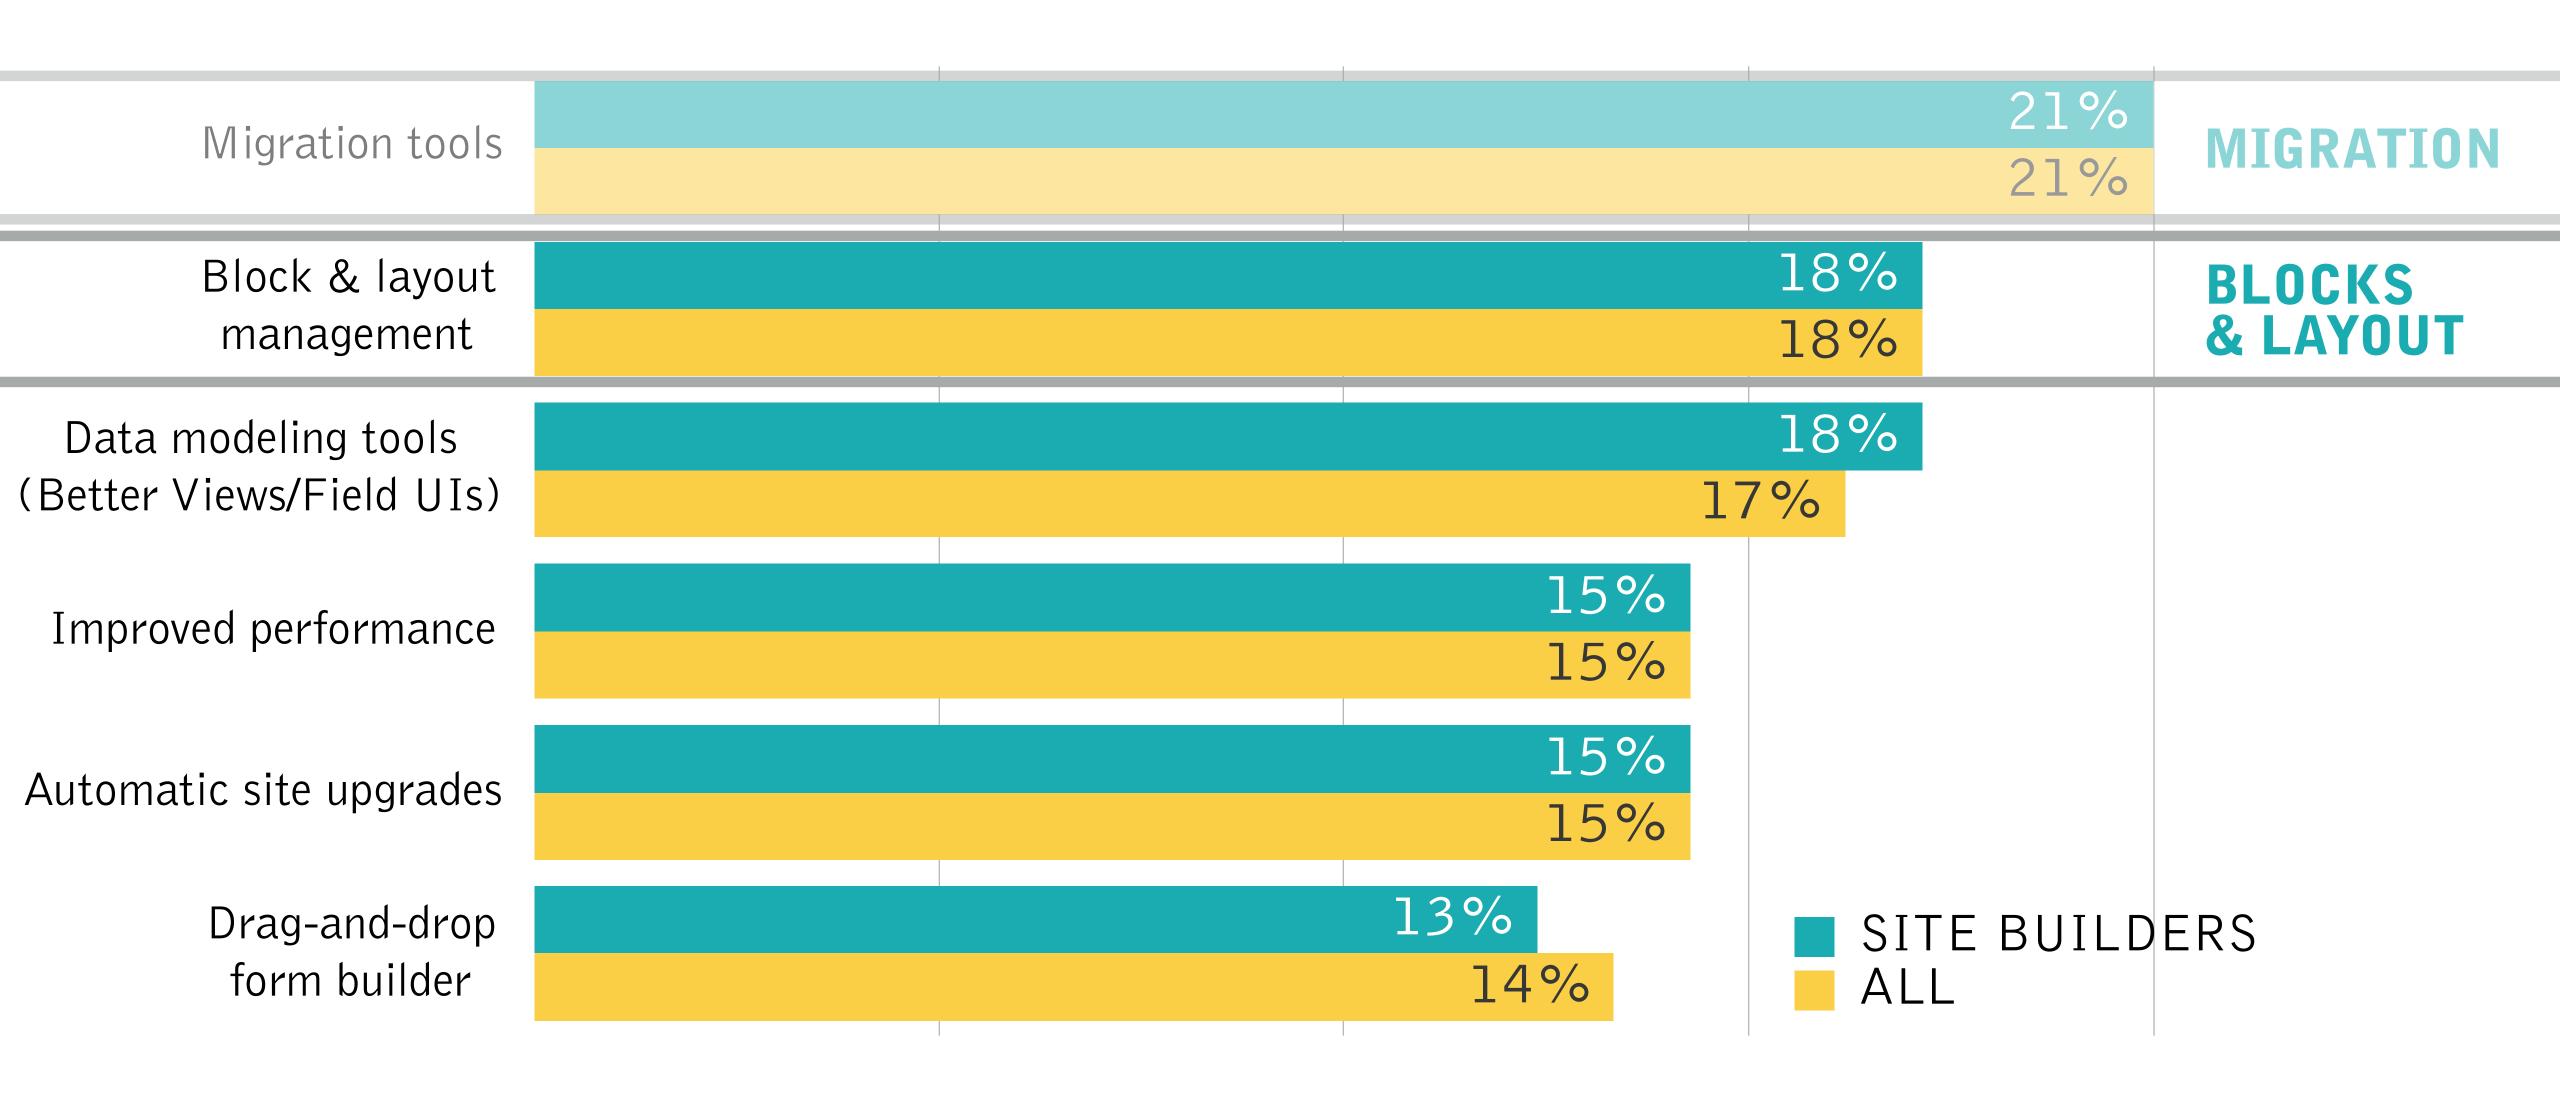

### WHO SHOULD WE FAVOR

when making product decisions?

| Content Authors      | 46% |
|----------------------|-----|
| Site Builders        | 29% |
| Back-end Developers  | 13% |
| Front-end Developers | 12% |

### AREAS TO IMPROVE FOR SITE BUILDERS

## **WORKFLOW PLAN**

High-level overview buytaert.net/improving-drupal-content-workflow

Detailed plan at <a href="http://drupal.org/node/2721129">http://drupal.org/node/2721129</a>

Planned Active Proposed initiatives initiatives initiatives **ATTEND** THE SPRINT on Friday! BLOCKS & LAYOUT WORKFLOW **MEDIA MIGRATE** 