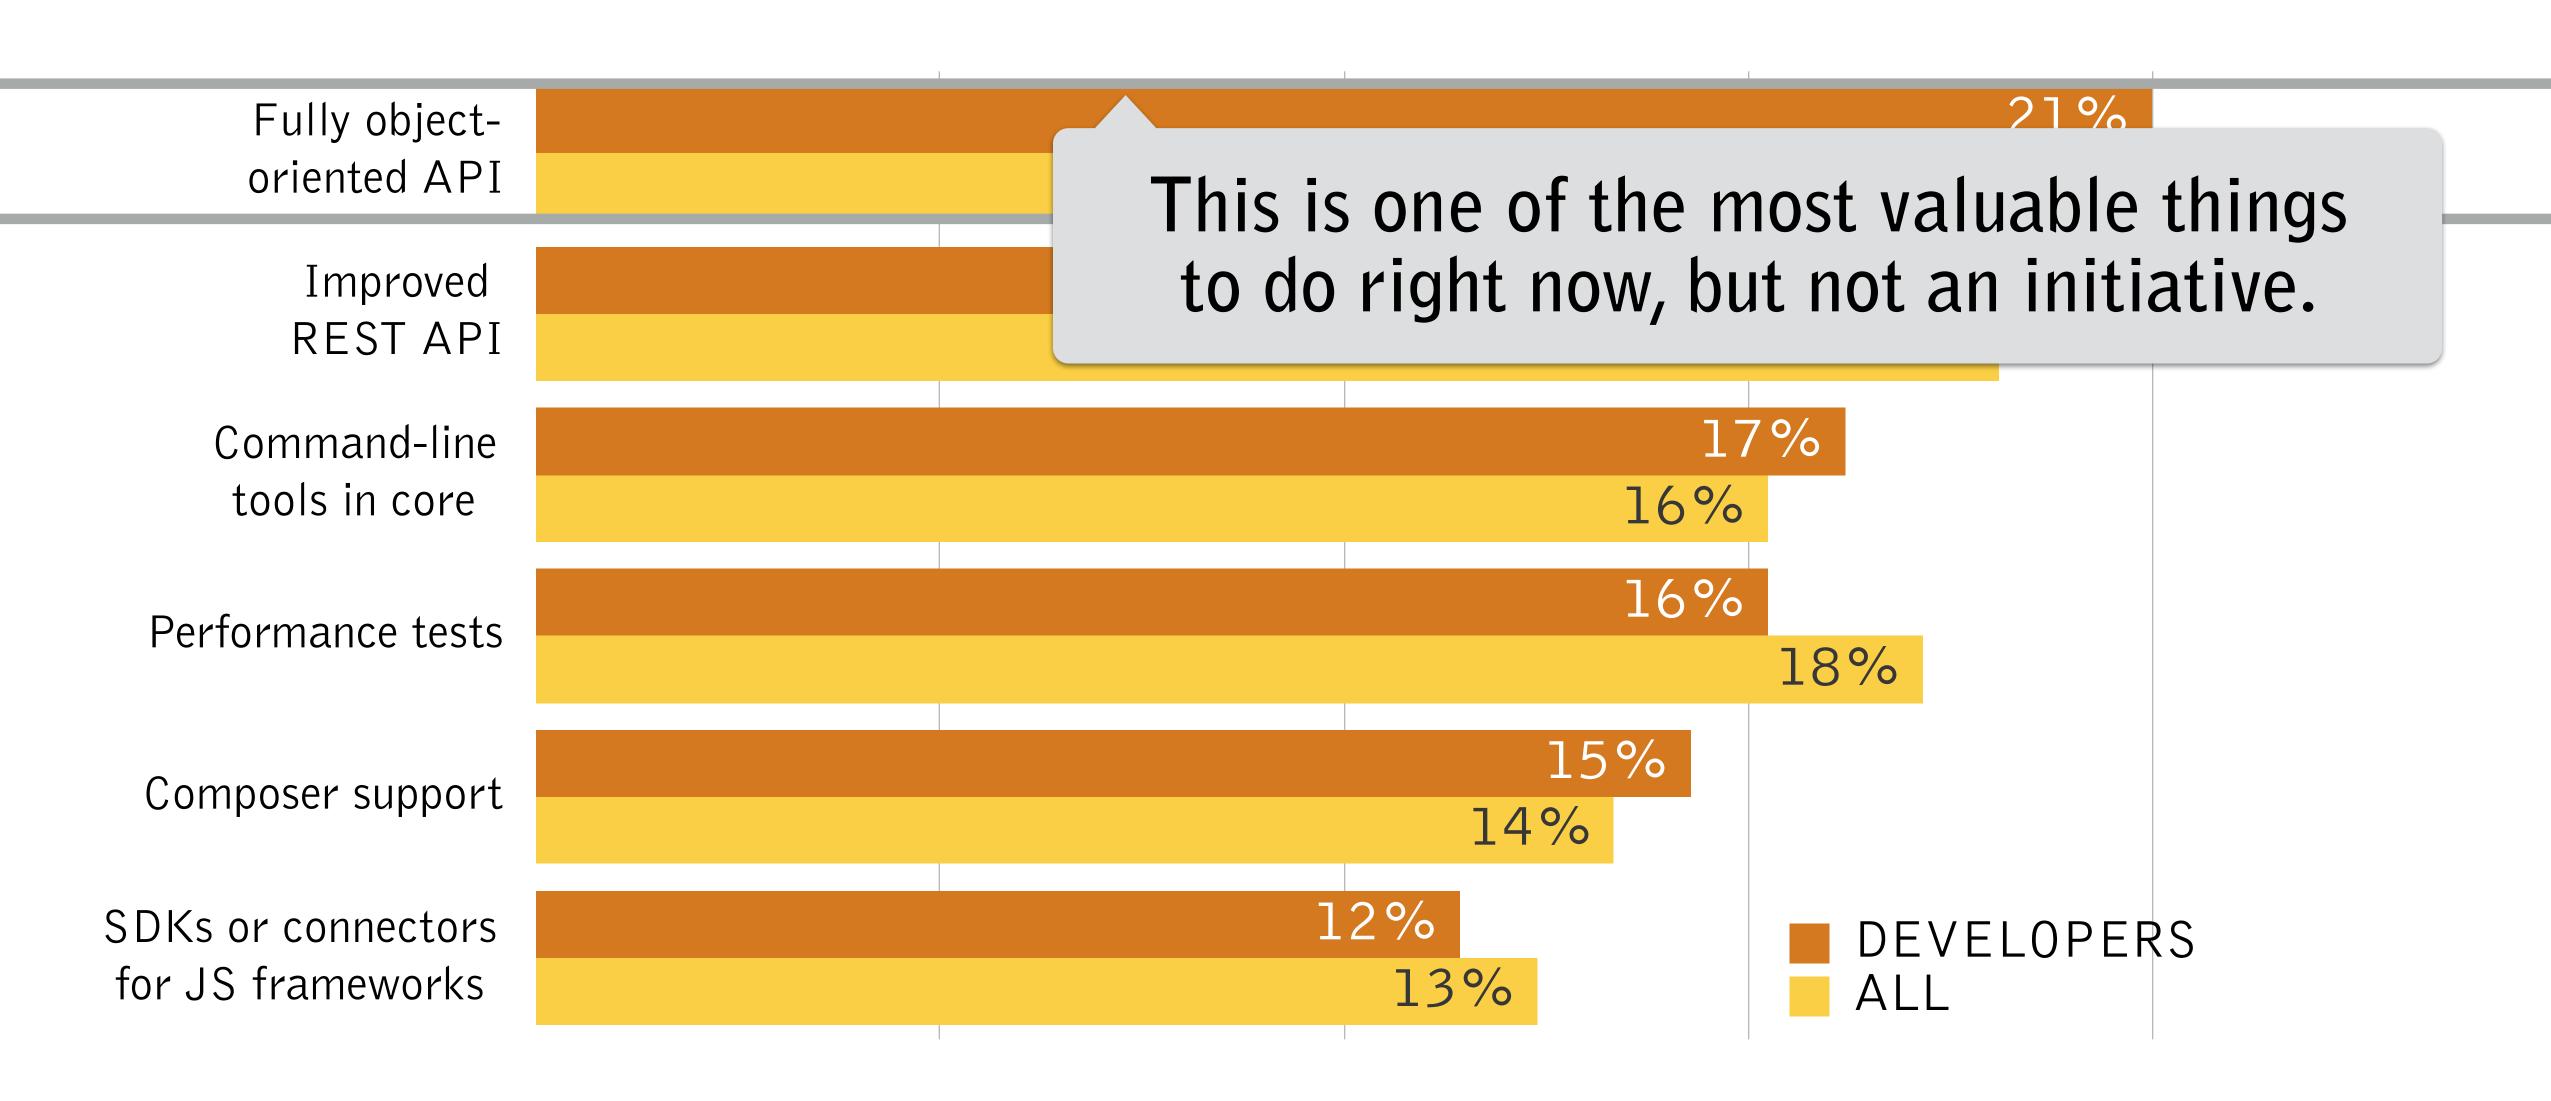

### AREAS TO IMPROVE FOR DEVELOPERS

### AREAS TO IMPROVE FOR THEMES

Flexible | Powerful | Innovative | Easy to use

Flexible | Powerful | Innovative | Easy to use

Flexible | Powerful | Innovative | Easy to use

Results in a breakthrough for Drupal

Clearly linked with the survey data, vision, & market

Requires
focused
resources &
high priority

Involves
<a href="mailto:collaboration">collaboration</a>
<a href="mailto:among many">among many</a>
<a href="mailto:stakeholders">stakeholders</a>

(This process is currently being defined.)

(This process is currently being defined.)

(This process is currently being defined.)