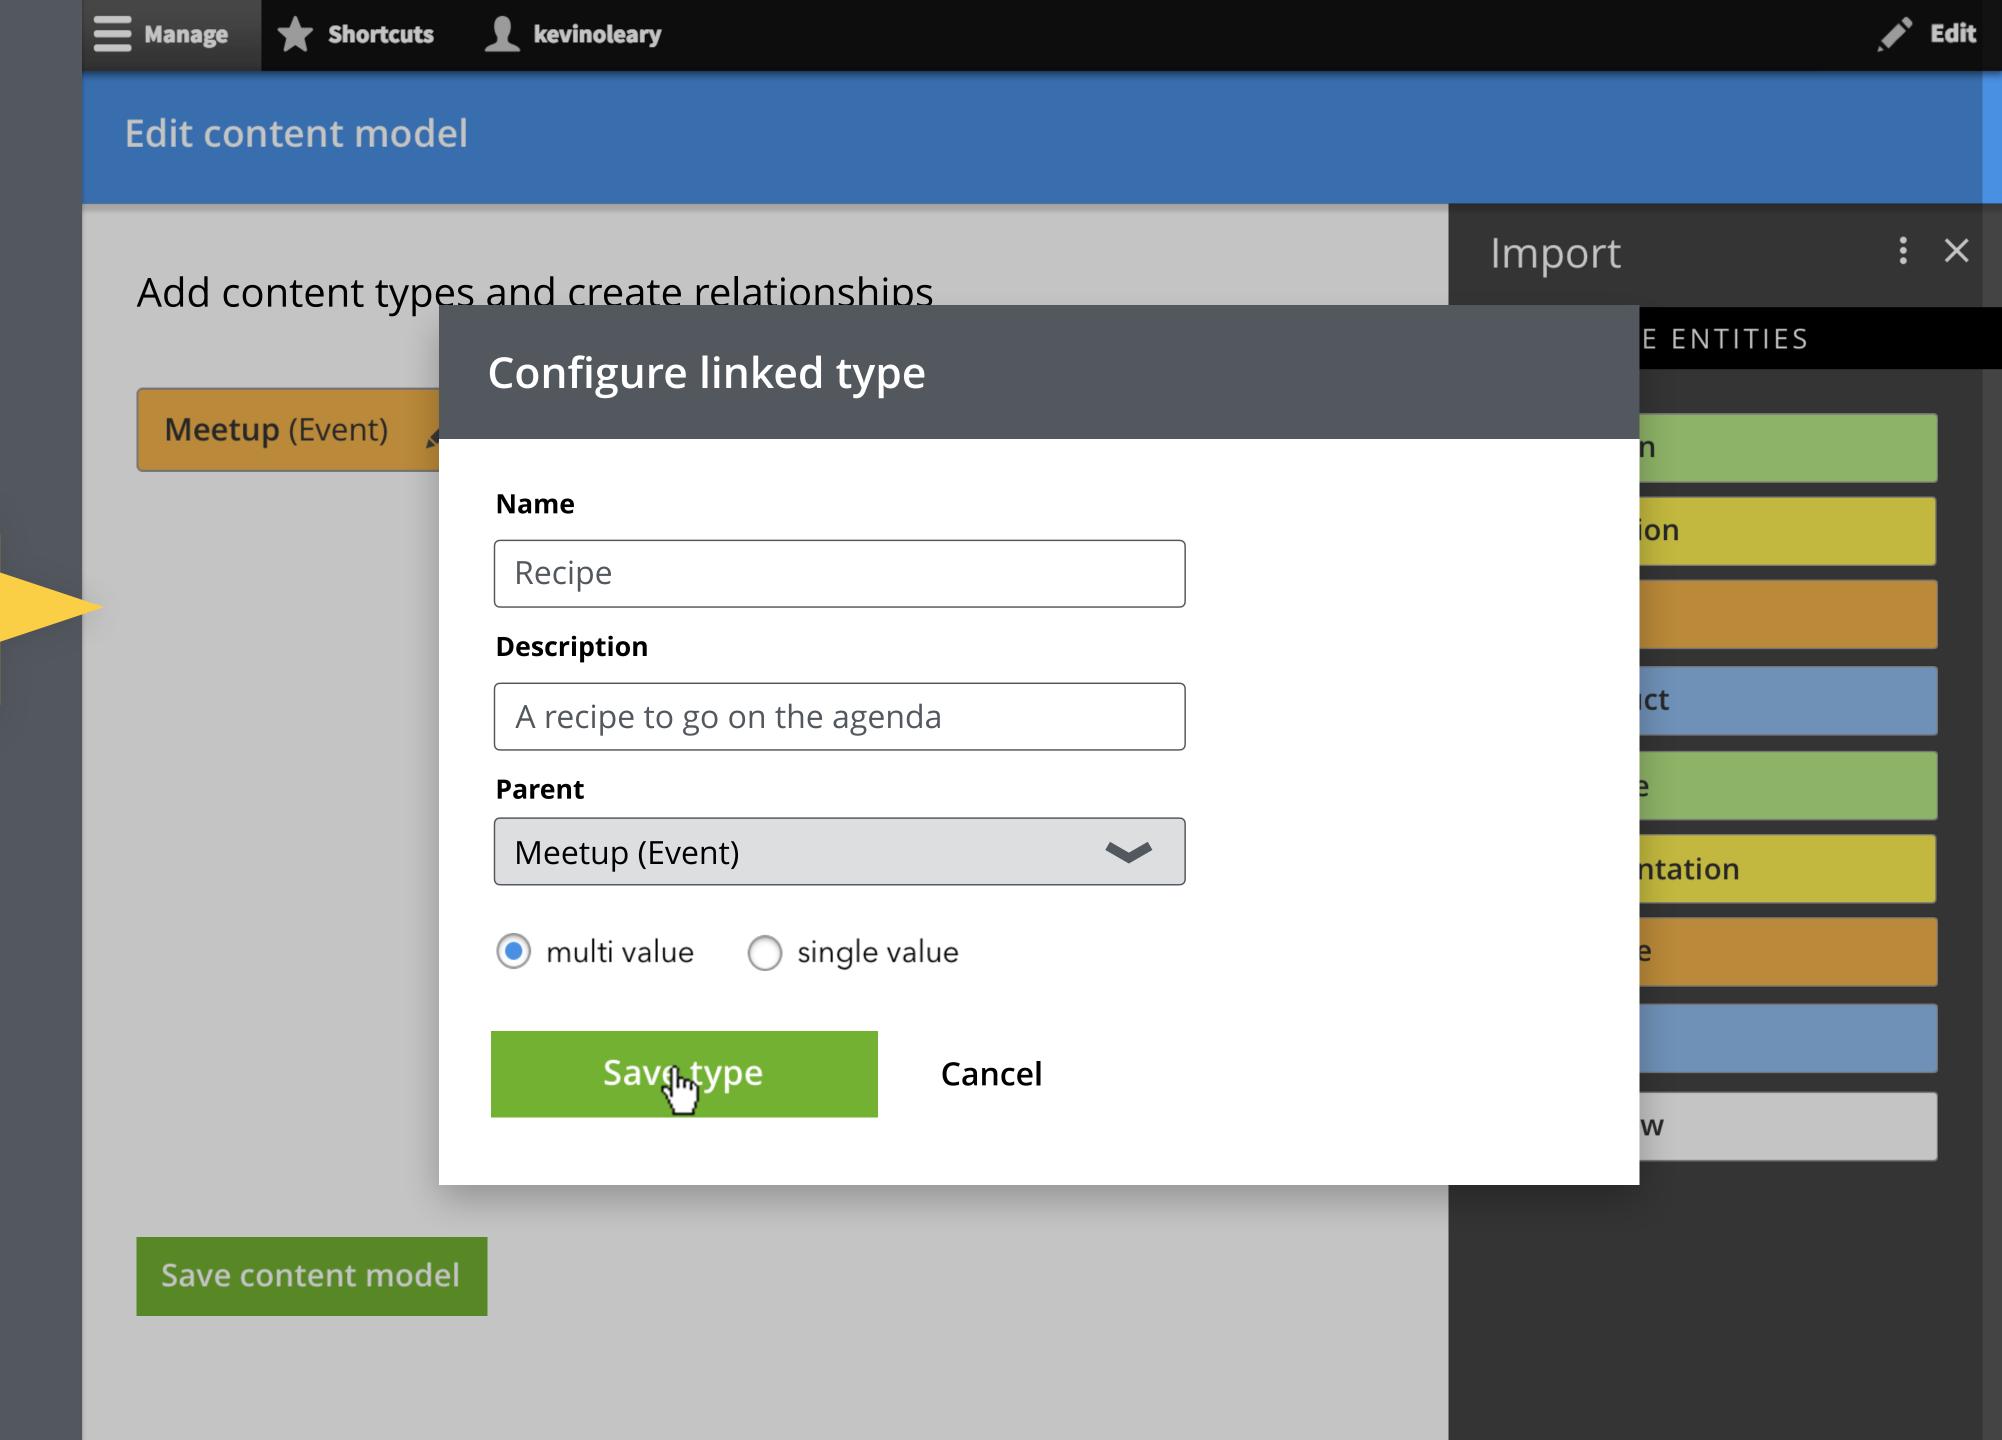

## Edit content model

Add content types and create relationships

Save content model

**Edit** 

Configure from the top down

Configure from the top down

Edit content model

Add content types and create relationships

Save content model

Only customize for edge cases

Only customize for edge cases

Only customize for edge cases

When complete you can still tweak fields as always

When complete you can still tweak fields as always