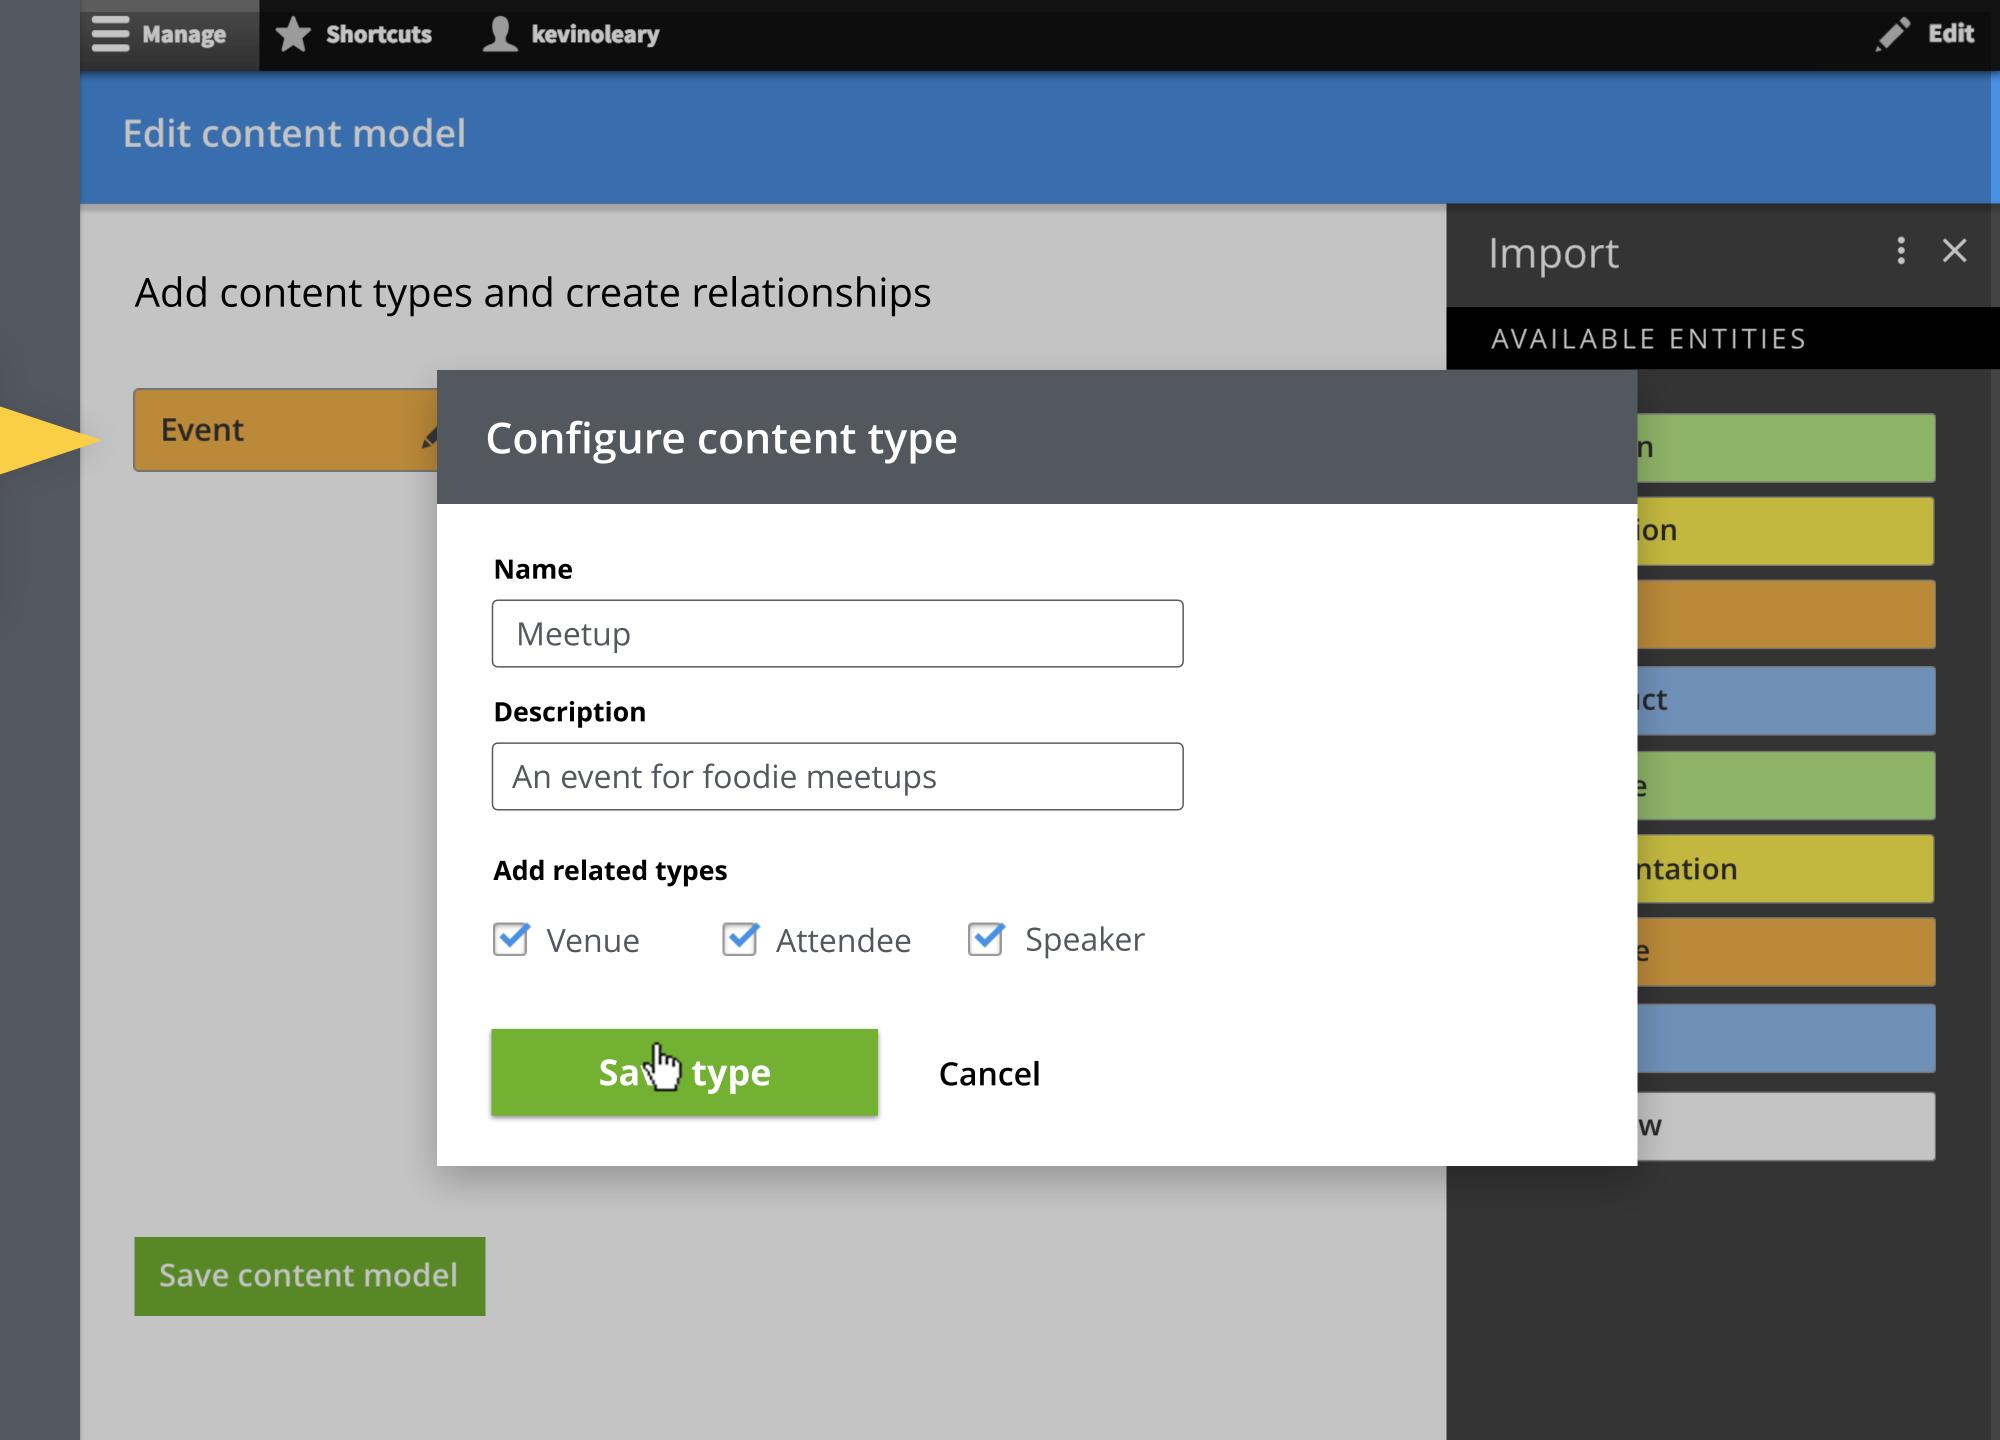

## Edit content model

Add content types and create relationships

Save content model

**Edit** 

Configure from the top down

Configure from the top down

Edit content model

Add content types and create relationships