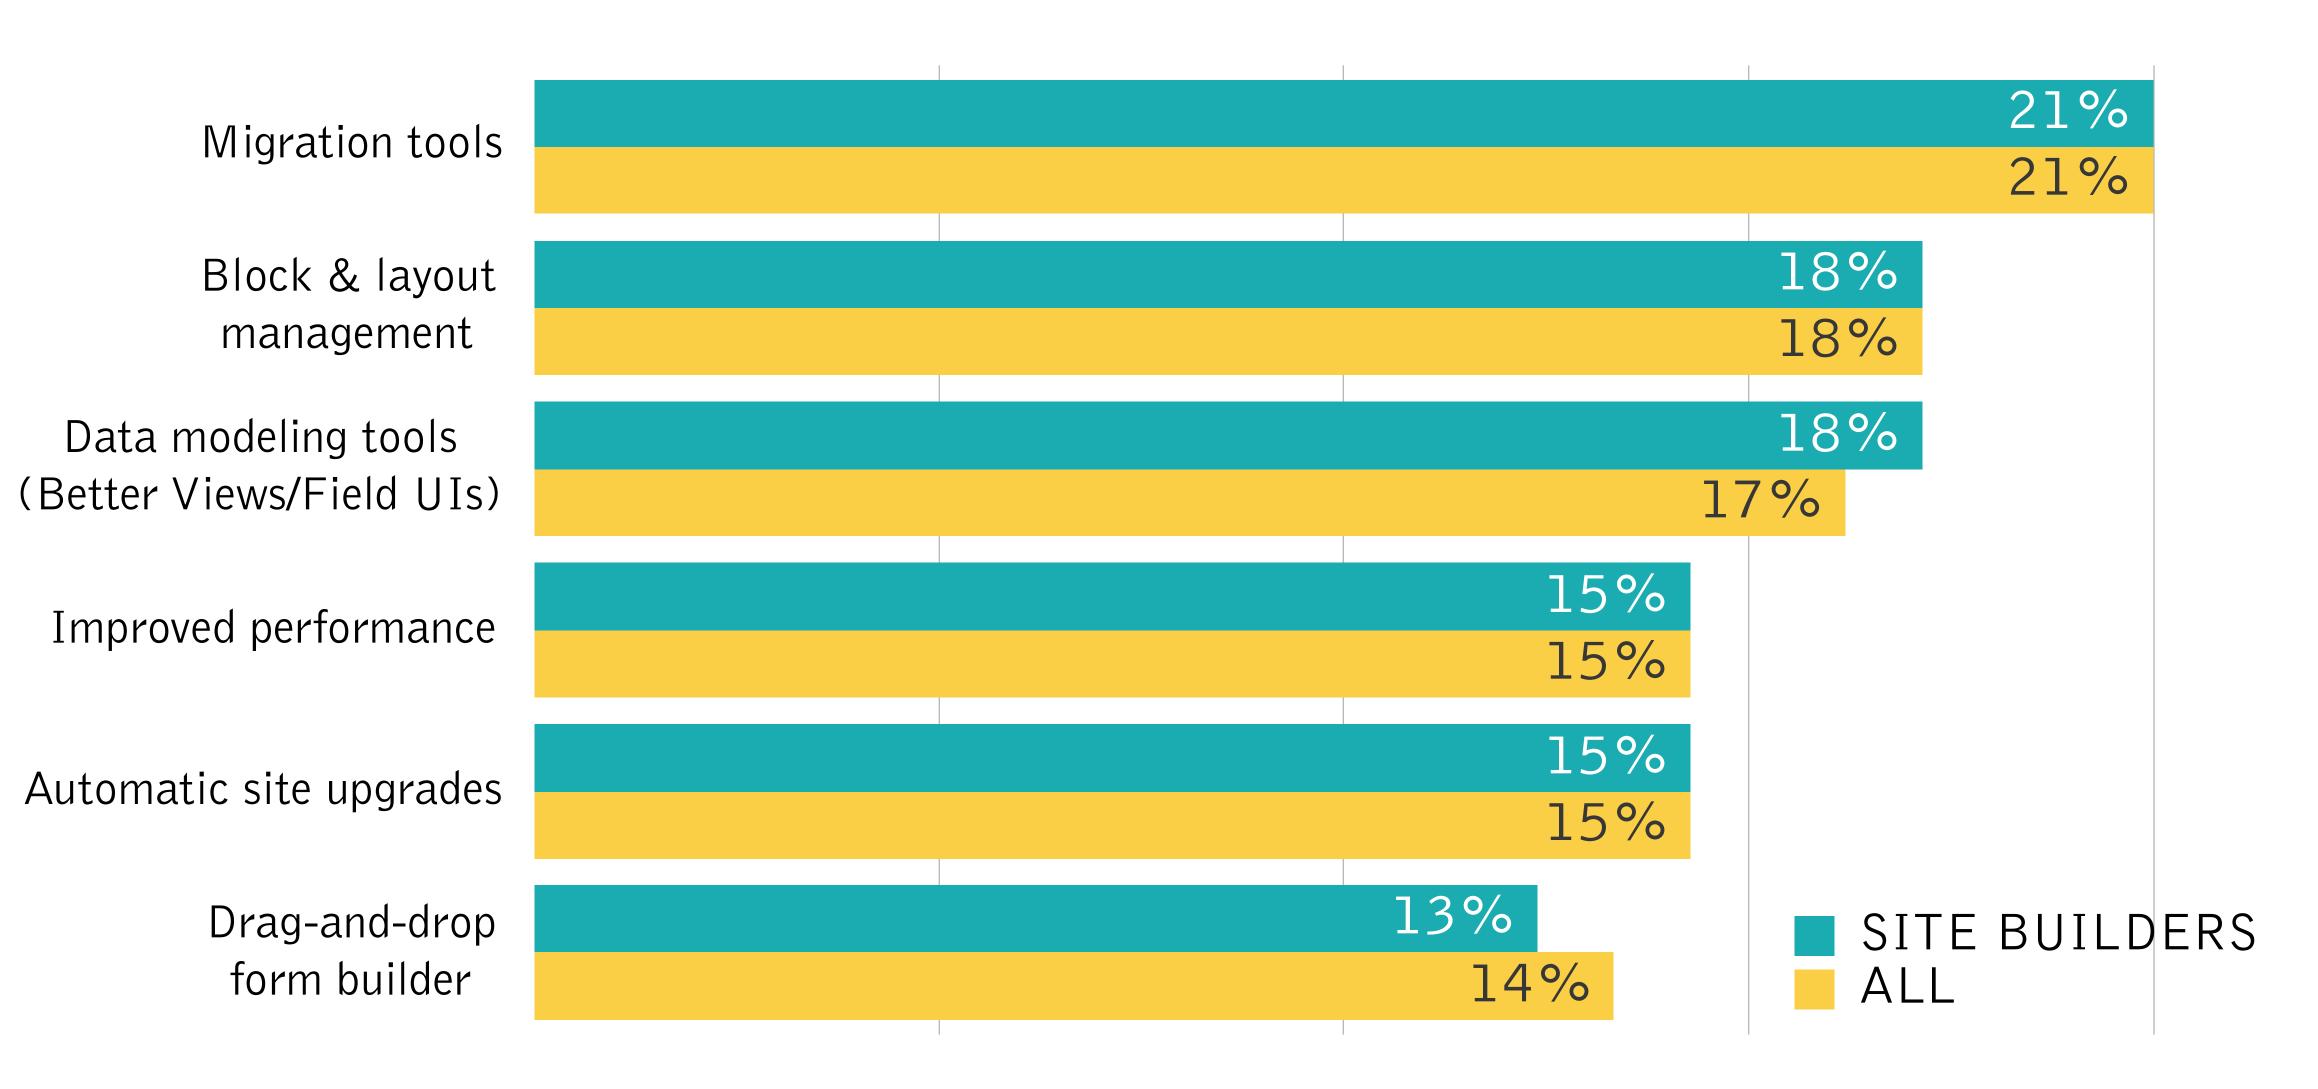

### 2,900 PEOPLE answered the survey

From AUTHORS to DEVELOPERS

From LARGE to SMALL COMPANIES

From BEGINNERS to EXPERTS

# WEASKED QUESTIONS LIKE...



What are 3 areas that we could improve for content authors?



Which persona should we <u>favor</u> when making product decisions?



What are 3 areas that we could improve for <u>developers</u>?



Where are the biggest longterm <u>opportunities</u> for Drupal?

46%
CONTENT
AUTHORS

### WHO SHOULD WE FAVOR

when making product decisions?

| Content Authors      | 46% |
|----------------------|-----|
| Site Builders        | 29% |
| Back-end Developers  | 13% |
| Front-end Developers | 12% |

29%
SITE
BUILDERS

13%
BACK-END

12%
FRONT-END

### AREAS TO IMPROVE FOR CONTENT AUTHORS



### AREAS TO IMPROVE FOR SITE BUILDERS



### AREAS TO IMPROVE FOR DEVELOPERS



### AREAS TO IMPROVE FOR THEMES











Flexible | Powerful | Innovative | Easy to use



Flexible | Powerful | Innovative | Easy to use



Flexible | Powerful | Innovative | Easy to use















Results in a breakthrough for Drupal





Clearly linked with the survey data, vision, & market





Requires
focused
resources &
high priority





Involves
<a href="mailto:collaboration">collaboration</a>
<a href="mailto:among many">among many</a>
<a href="mailto:stakeholders">stakeholders</a>



(This process is currently being defined.)



(This process is currently being defined.)



(This process is currently being defined.)



### WHO SHOULD WE FAVOR

when making product decisions?

| Content Authors      | 46% |
|----------------------|----